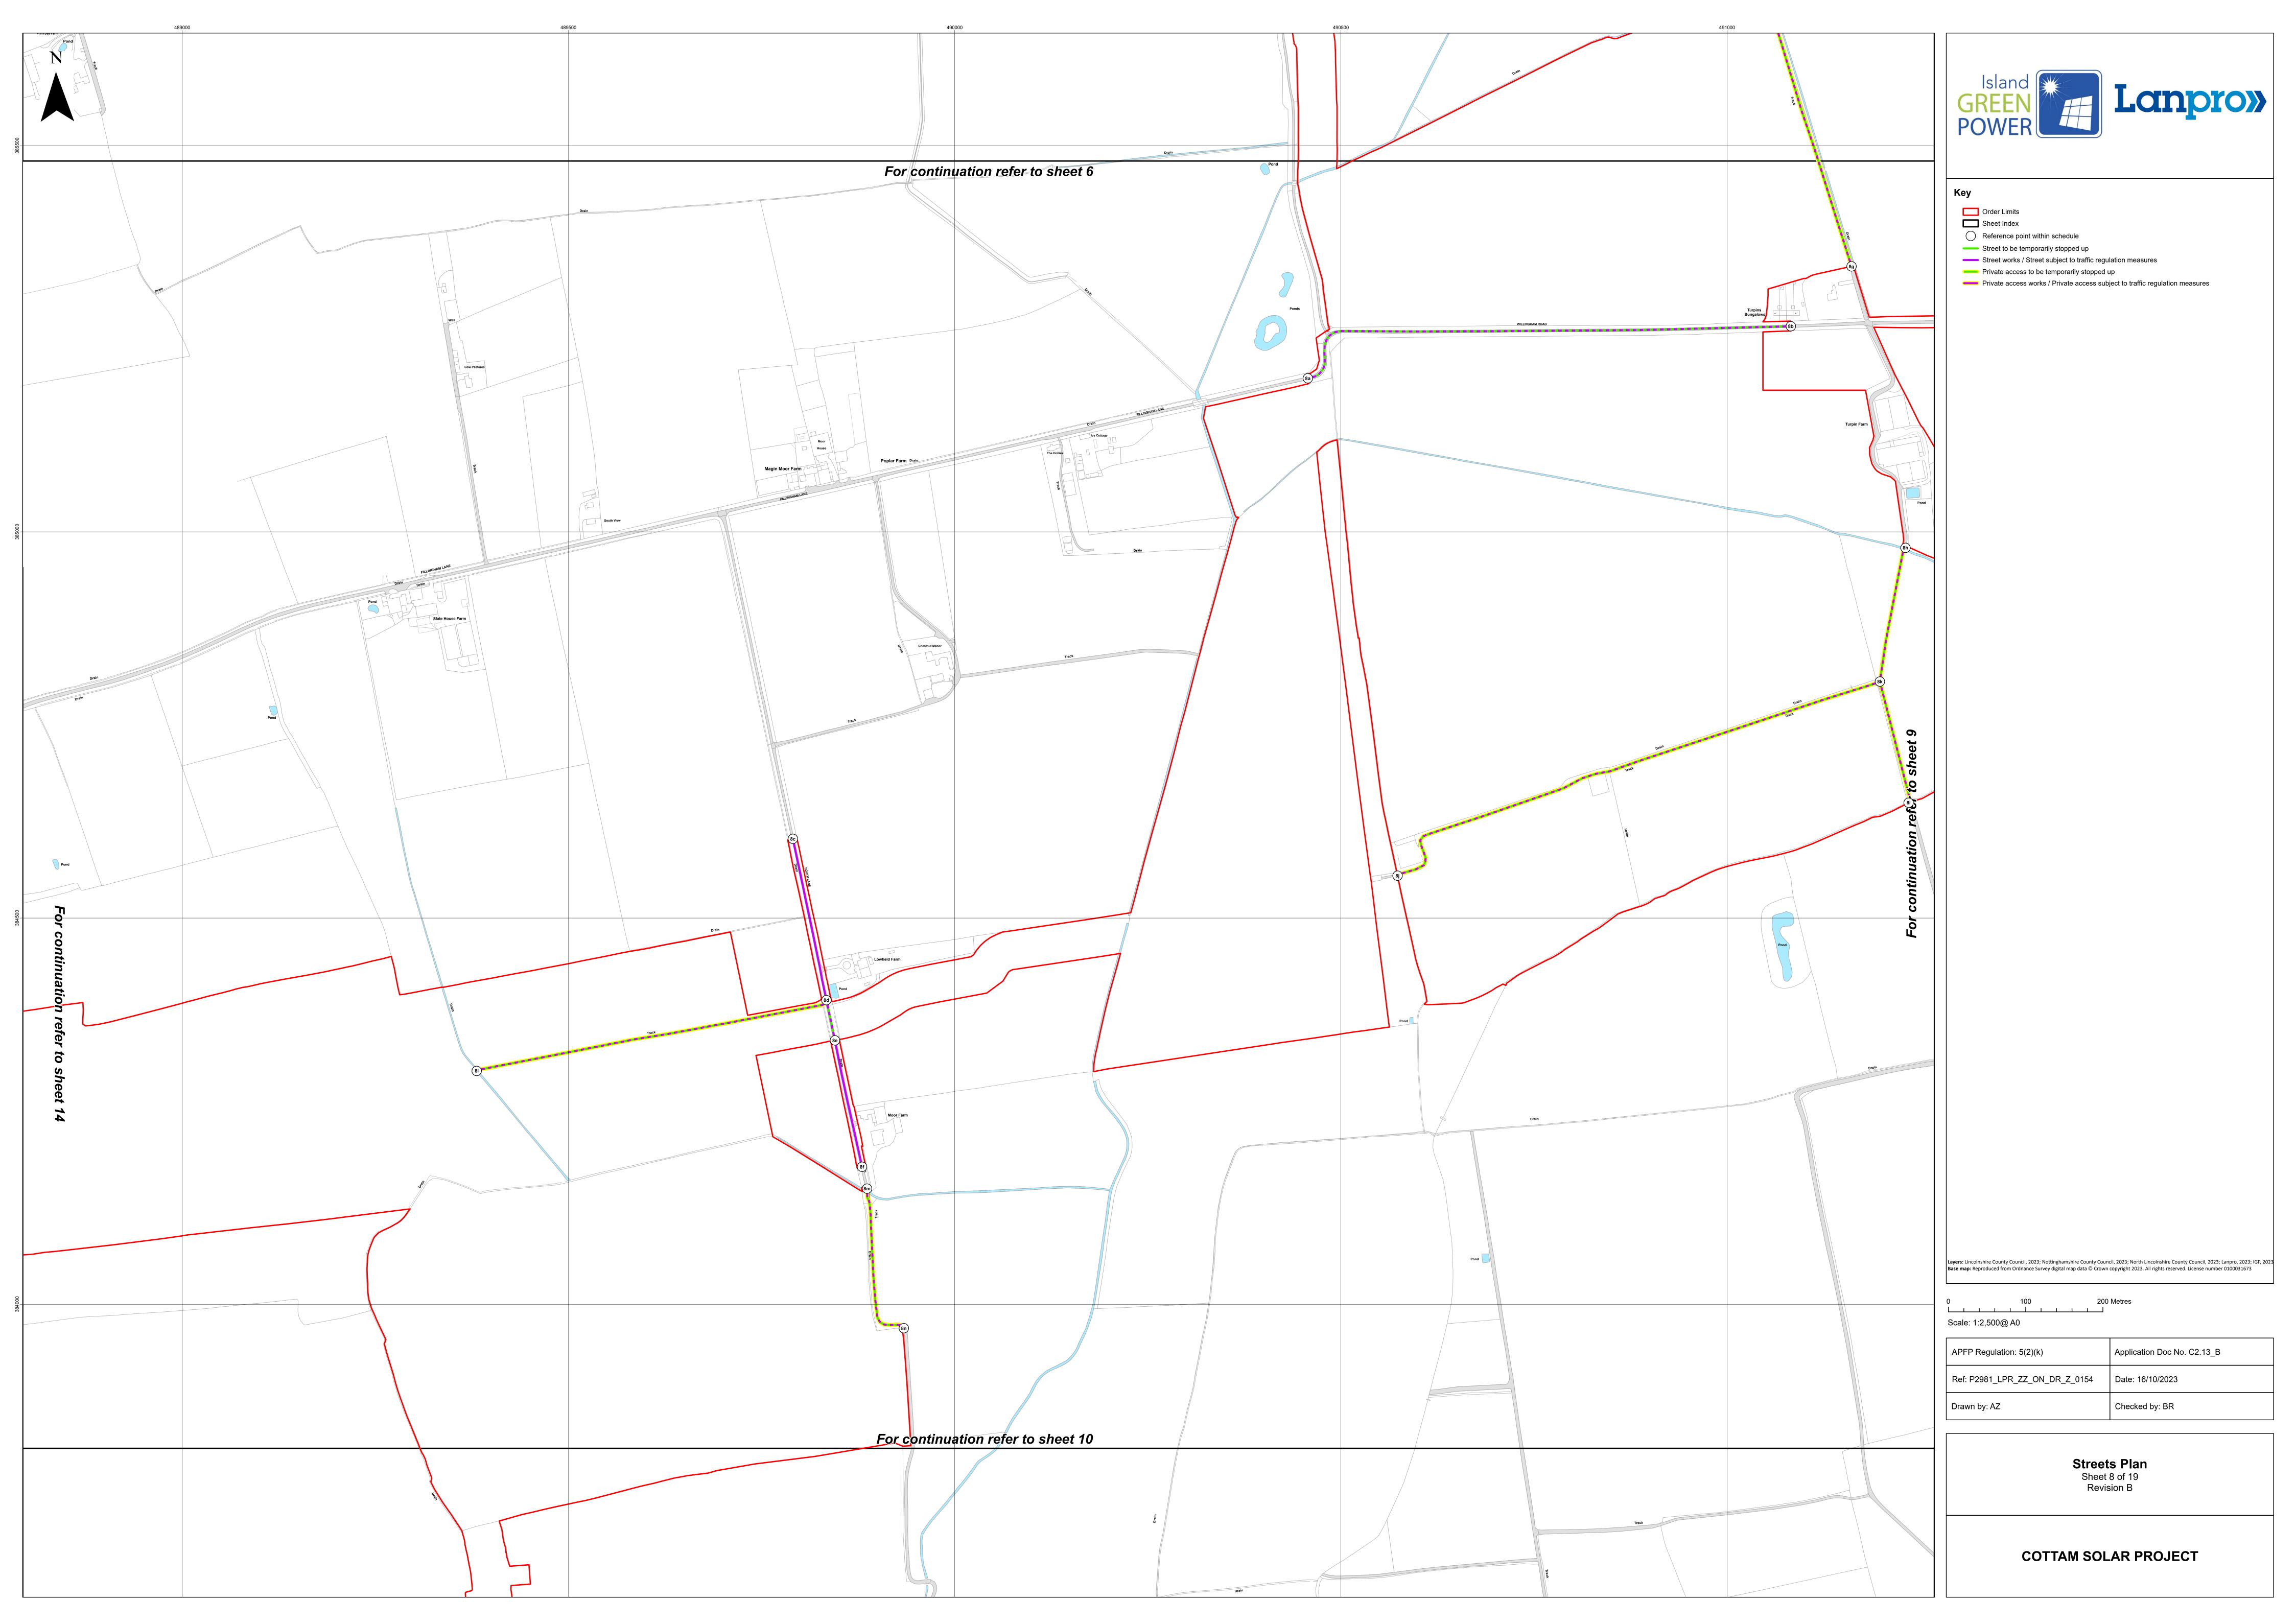

## **Schedule of Changes**

| <u>Figure Reference</u> | <u>Page</u> | <u>Description of Changes</u>                                                                                                                          | Reason for Revision                                                                                                                                                         |
|-------------------------|-------------|--------------------------------------------------------------------------------------------------------------------------------------------------------|-----------------------------------------------------------------------------------------------------------------------------------------------------------------------------|
| All sheets              | 4-23        | Revision B notation added to all plans and sheet number boxes                                                                                          | For presentational clarity.                                                                                                                                                 |
| <u>All sheets</u>       | 4-23        | Note added to Key to show private access to be temporarily stopped up, private access works and private access subject to traffic regulation measures. | Request from Examining Authority set out in Issue Specific Hearing 1.  To identify private roads that might be affected by Article 12 of the Draft Developed Consent Order. |
| Index Sheet             | 4           | Private access shown on Index Sheet Plan                                                                                                               | To identify private roads affected by Article 12                                                                                                                            |
| Sheet 1 of 19           | <u>5</u>    | Private access 1g-1h, 1i-1j, and 1k-1l added                                                                                                           | To identify private roads affected by Article 12                                                                                                                            |
| Sheet 2 of 19           | <u>6</u>    | Private access 2j-2k added                                                                                                                             | To identify private roads affected by Article 12                                                                                                                            |
| Sheet 3 of 19           | 7           | Private access 3g-3h, 3i-3j, 3k-3l, and 3m-3n added                                                                                                    | To identify private roads affected by Article 12                                                                                                                            |
| Sheet 4 of 19           | 8           | Private access 4h-4i added                                                                                                                             | To identify private roads affected by Article 12                                                                                                                            |
| Sheet 5 of 19           | 9           | Private access 5e-5f added                                                                                                                             | To identify private roads affected by Article 12                                                                                                                            |
| Sheet 6 of 19           | 10          | Private access 6h-6i and 6j-6k<br>added<br>Private access 6l-(8g) added                                                                                | To identify private roads affected by Article 12                                                                                                                            |
| Sheet 7 of 19           | 11          | Private access 7a-(9c) added Private access 7b-7c added Private access 7d-(9i) added                                                                   | To identify private roads affected by Article 12                                                                                                                            |
| Sheet 8 of 19           | 12          | Private access 8h-8i, 8j-8k, 8d-8l, and 8m-8n added Private access (6l)-8g added                                                                       | To identify private roads affected by Article 12                                                                                                                            |
| Sheet 9 of 19           | 13          | Private access (7a)-9c added Private access (7d)-9i added Private access 9j-9k, 9l-9m, and 9n-9o added                                                 | To identify private roads affected by Article 12                                                                                                                            |