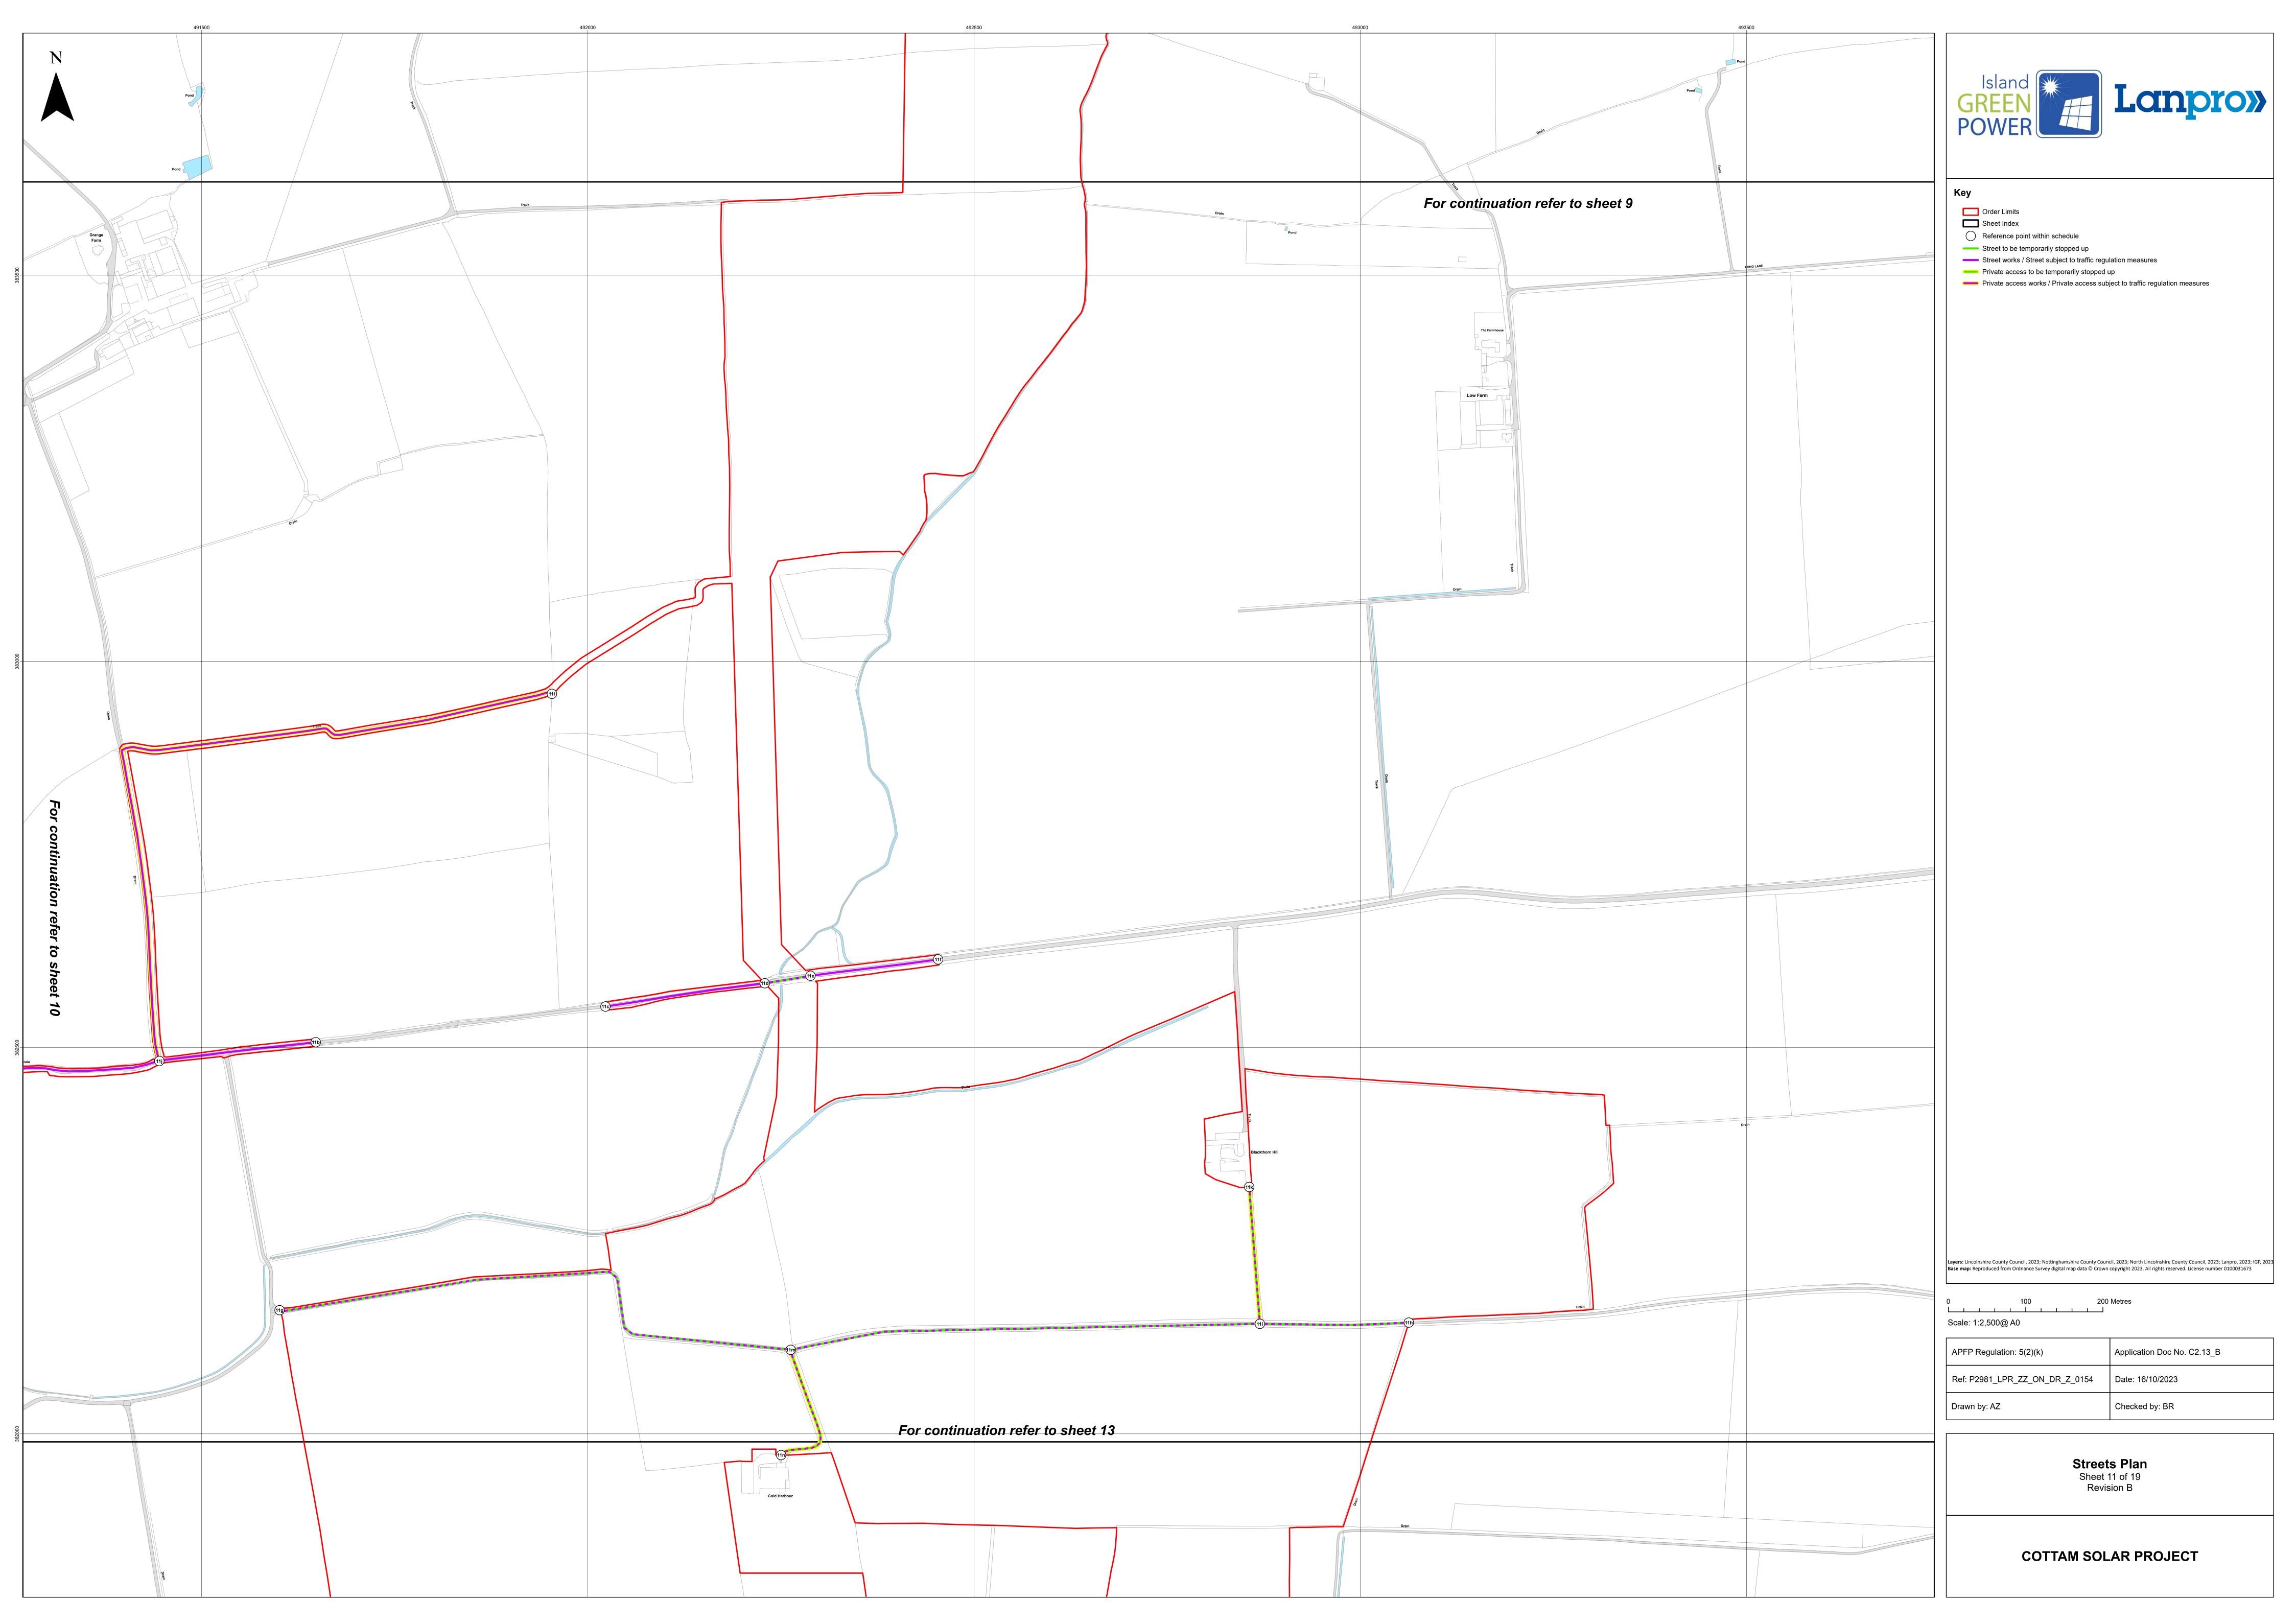

| <u>Sheet 10 of 19</u> | 14 | Private access 10l-(14e) added  Private access 10m-10n, 10o- 10p, 10p-10q, and 10r-10s added | To identify private roads affected by Article 12    |
|-----------------------|----|----------------------------------------------------------------------------------------------|-----------------------------------------------------|
| <u>Sheet 11 of 19</u> | 15 | Private access 11i-11j, 11k-11l, and 11m-11n added                                           | To identify private roads affected by Article 12    |
| Sheet 12 of 19        | 16 | Private access 12d-12e, 12f- 12g, and 12h-12i added Private access 12j-(13a) added           | To identify private roads<br>affected by Article 12 |
| Sheet 13 of 19        | 17 | Private access (12j)-13a added  Private access 13b-13c, 13d- 13e, and 13f-13g added          | To identify private roads<br>affected by Article 12 |
| Sheet 14 of 19        | 18 | Private access (10l)-14e added Private access 14f-14g added                                  | To identify private roads affected by Article 12    |
| <u>Sheet 15 of 19</u> | 19 | Private access 15i-15j and 15k-<br>15l added                                                 | To identify private roads affected by Article 12    |
| Sheet 16 of 19        | 20 | Private access 16e-16f, 16f-<br>16g, 16h-16i, and 16j-16k<br>added                           | To identify private roads affected by Article 12    |
| Sheet 17 of 19        | 21 | Private access 17l-17m, 17n-<br>17o, and 17p-17q added                                       | To identify private roads<br>affected by Article 12 |
| Sheet 18 of 19        | 22 | Private access 18d-18h added                                                                 | To identify private roads affected by Article 12    |
| Sheet 19 of 19        | 23 | Private access 19k-19l added                                                                 | To identify private roads affected by Article 12    |