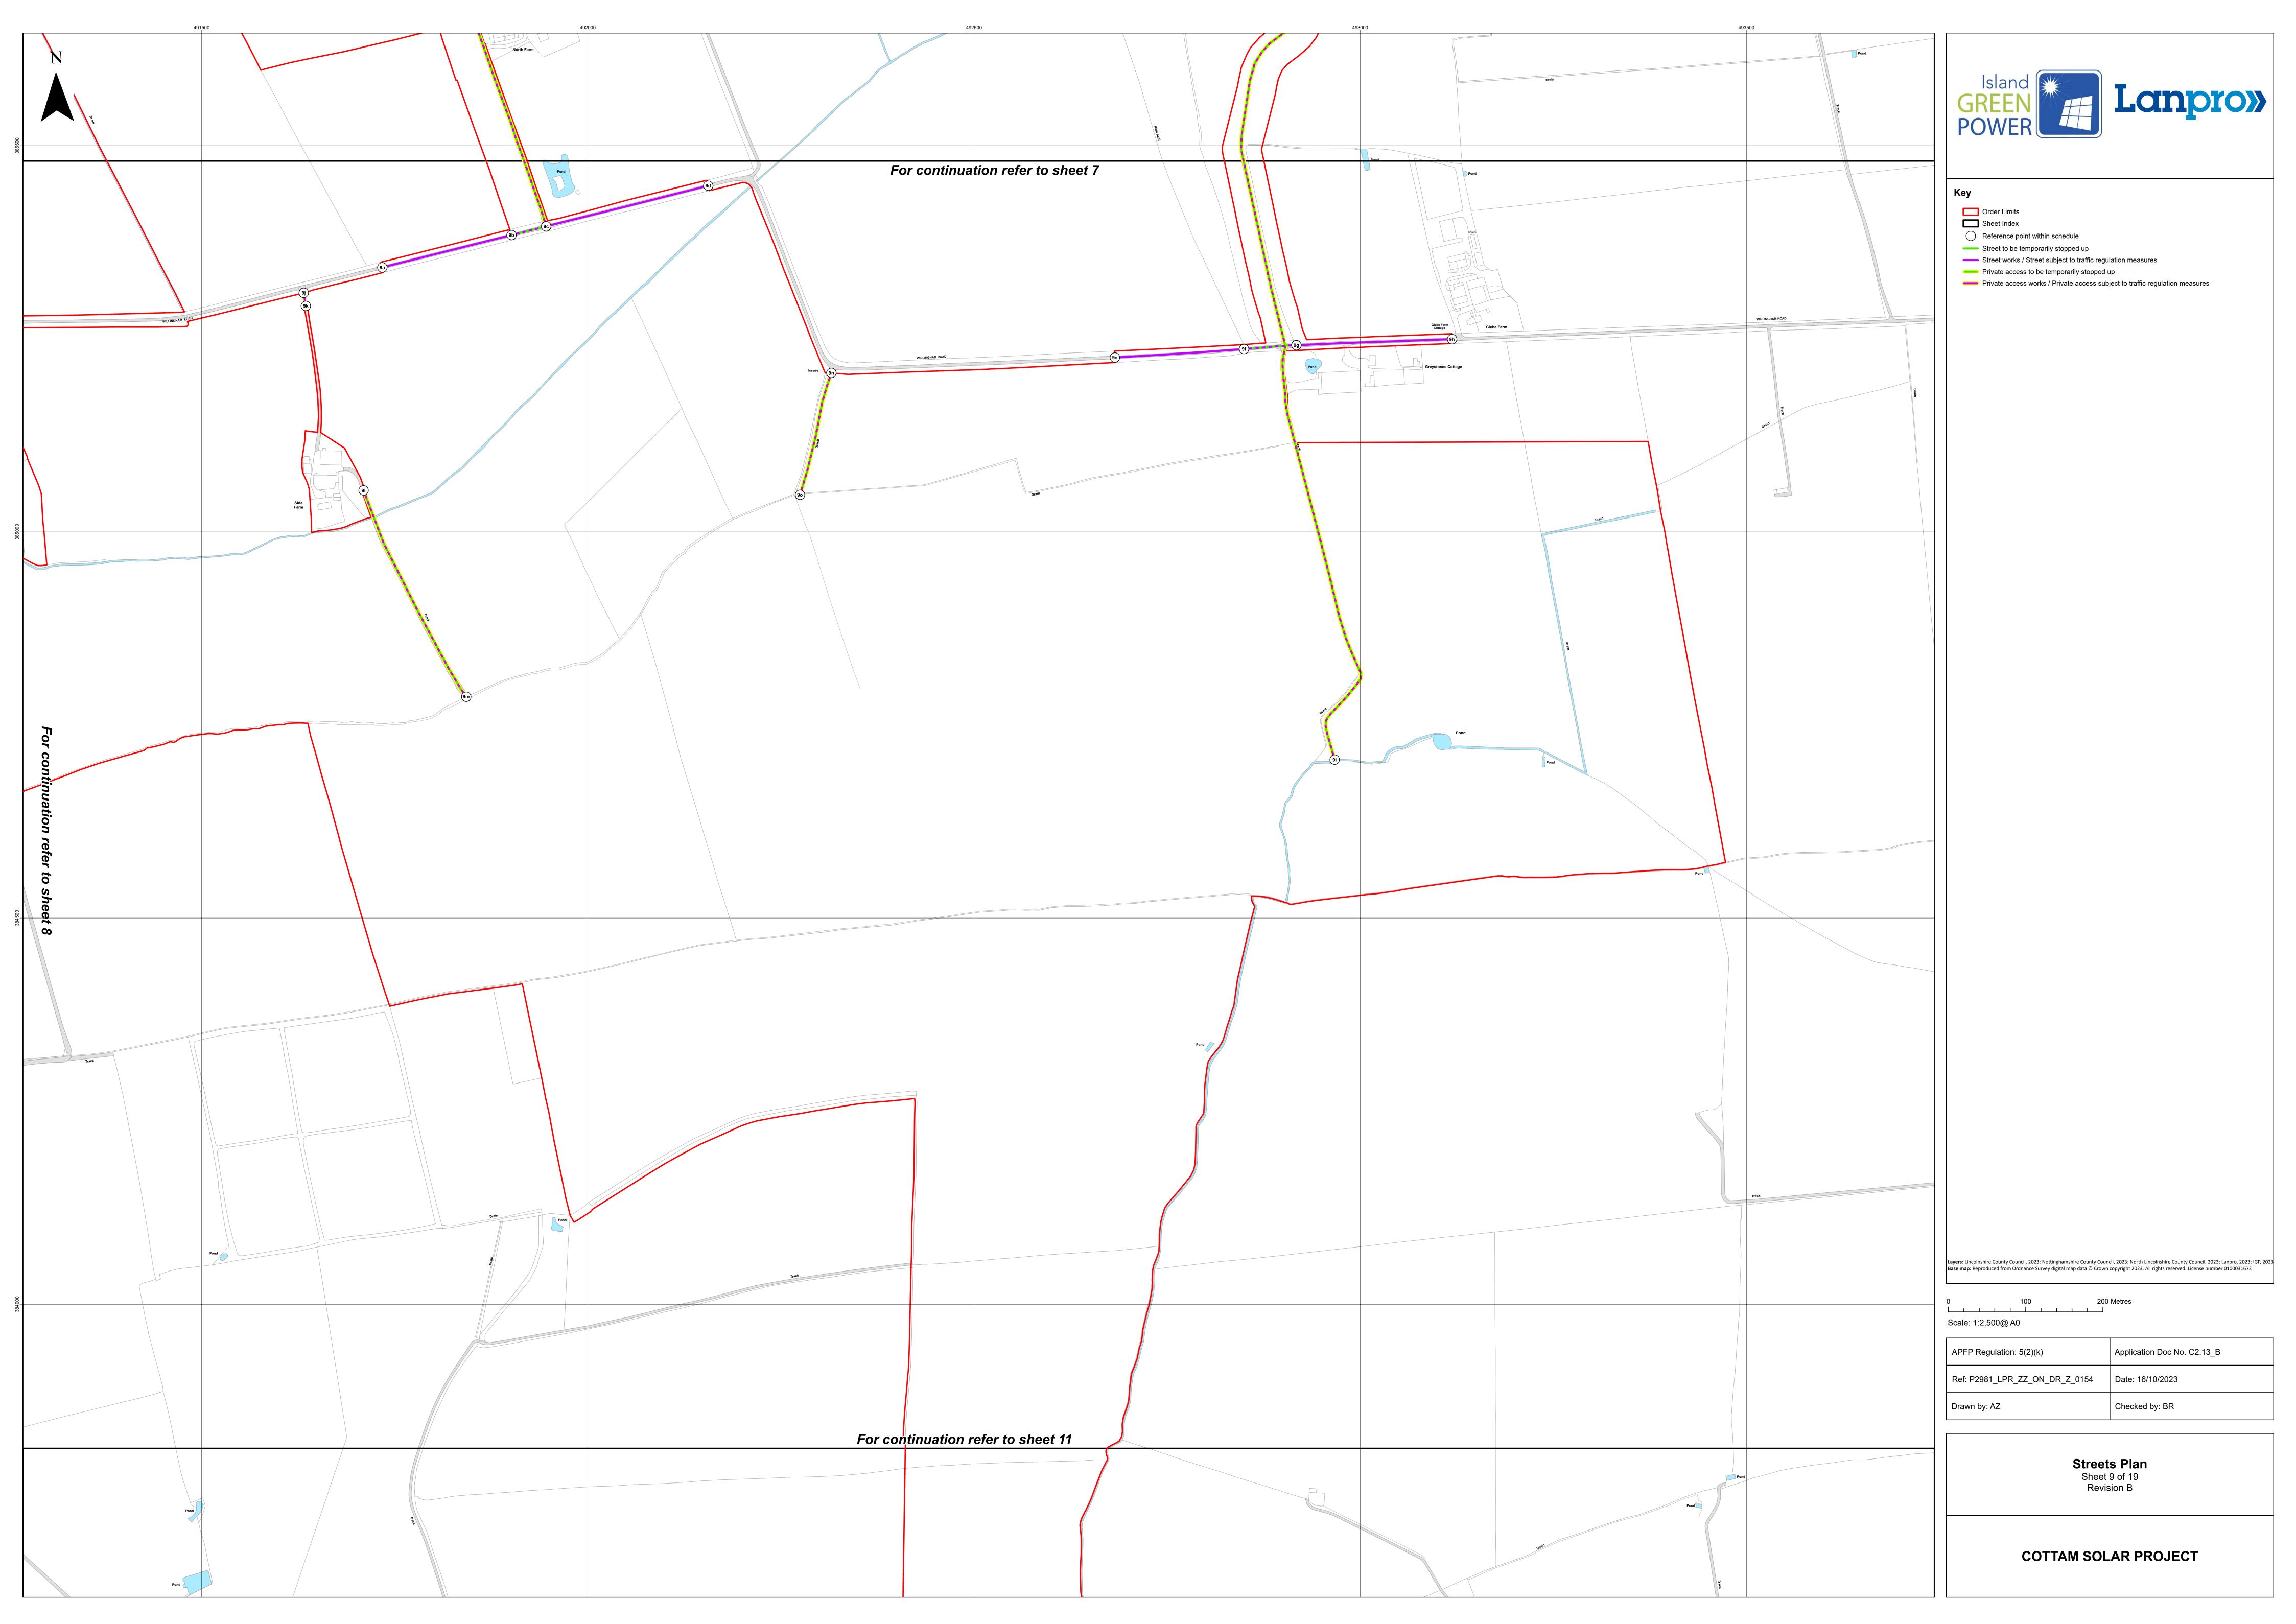

## **Schedule of Changes**

| <u>Figure Reference</u> | <u>Page</u> | <u>Description of Changes</u>                                                                                                                          | Reason for Revision                                                                                                                                                         |
|-------------------------|-------------|--------------------------------------------------------------------------------------------------------------------------------------------------------|-----------------------------------------------------------------------------------------------------------------------------------------------------------------------------|
| All sheets              | 4-23        | Revision B notation added to all plans and sheet number boxes                                                                                          | For presentational clarity.                                                                                                                                                 |
| <u>All sheets</u>       | 4-23        | Note added to Key to show private access to be temporarily stopped up, private access works and private access subject to traffic regulation measures. | Request from Examining Authority set out in Issue Specific Hearing 1.  To identify private roads that might be affected by Article 12 of the Draft Developed Consent Order. |
| Index Sheet             | 4           | Private access shown on Index Sheet Plan                                                                                                               | To identify private roads affected by Article 12                                                                                                                            |
| Sheet 1 of 19           | <u>5</u>    | Private access 1g-1h, 1i-1j, and 1k-1l added                                                                                                           | To identify private roads affected by Article 12                                                                                                                            |
| Sheet 2 of 19           | <u>6</u>    | Private access 2j-2k added                                                                                                                             | To identify private roads affected by Article 12                                                                                                                            |
| Sheet 3 of 19           | 7           | Private access 3g-3h, 3i-3j, 3k-3l, and 3m-3n added                                                                                                    | To identify private roads affected by Article 12                                                                                                                            |
| Sheet 4 of 19           | 8           | Private access 4h-4i added                                                                                                                             | To identify private roads affected by Article 12                                                                                                                            |
| Sheet 5 of 19           | 9           | Private access 5e-5f added                                                                                                                             | To identify private roads affected by Article 12                                                                                                                            |
| Sheet 6 of 19           | 10          | Private access 6h-6i and 6j-6k<br>added<br>Private access 6l-(8g) added                                                                                | To identify private roads affected by Article 12                                                                                                                            |
| Sheet 7 of 19           | 11          | Private access 7a-(9c) added Private access 7b-7c added Private access 7d-(9i) added                                                                   | To identify private roads affected by Article 12                                                                                                                            |
| Sheet 8 of 19           | 12          | Private access 8h-8i, 8j-8k, 8d-8l, and 8m-8n added Private access (6l)-8g added                                                                       | To identify private roads affected by Article 12                                                                                                                            |
| Sheet 9 of 19           | 13          | Private access (7a)-9c added Private access (7d)-9i added Private access 9j-9k, 9l-9m, and 9n-9o added                                                 | To identify private roads affected by Article 12                                                                                                                            |