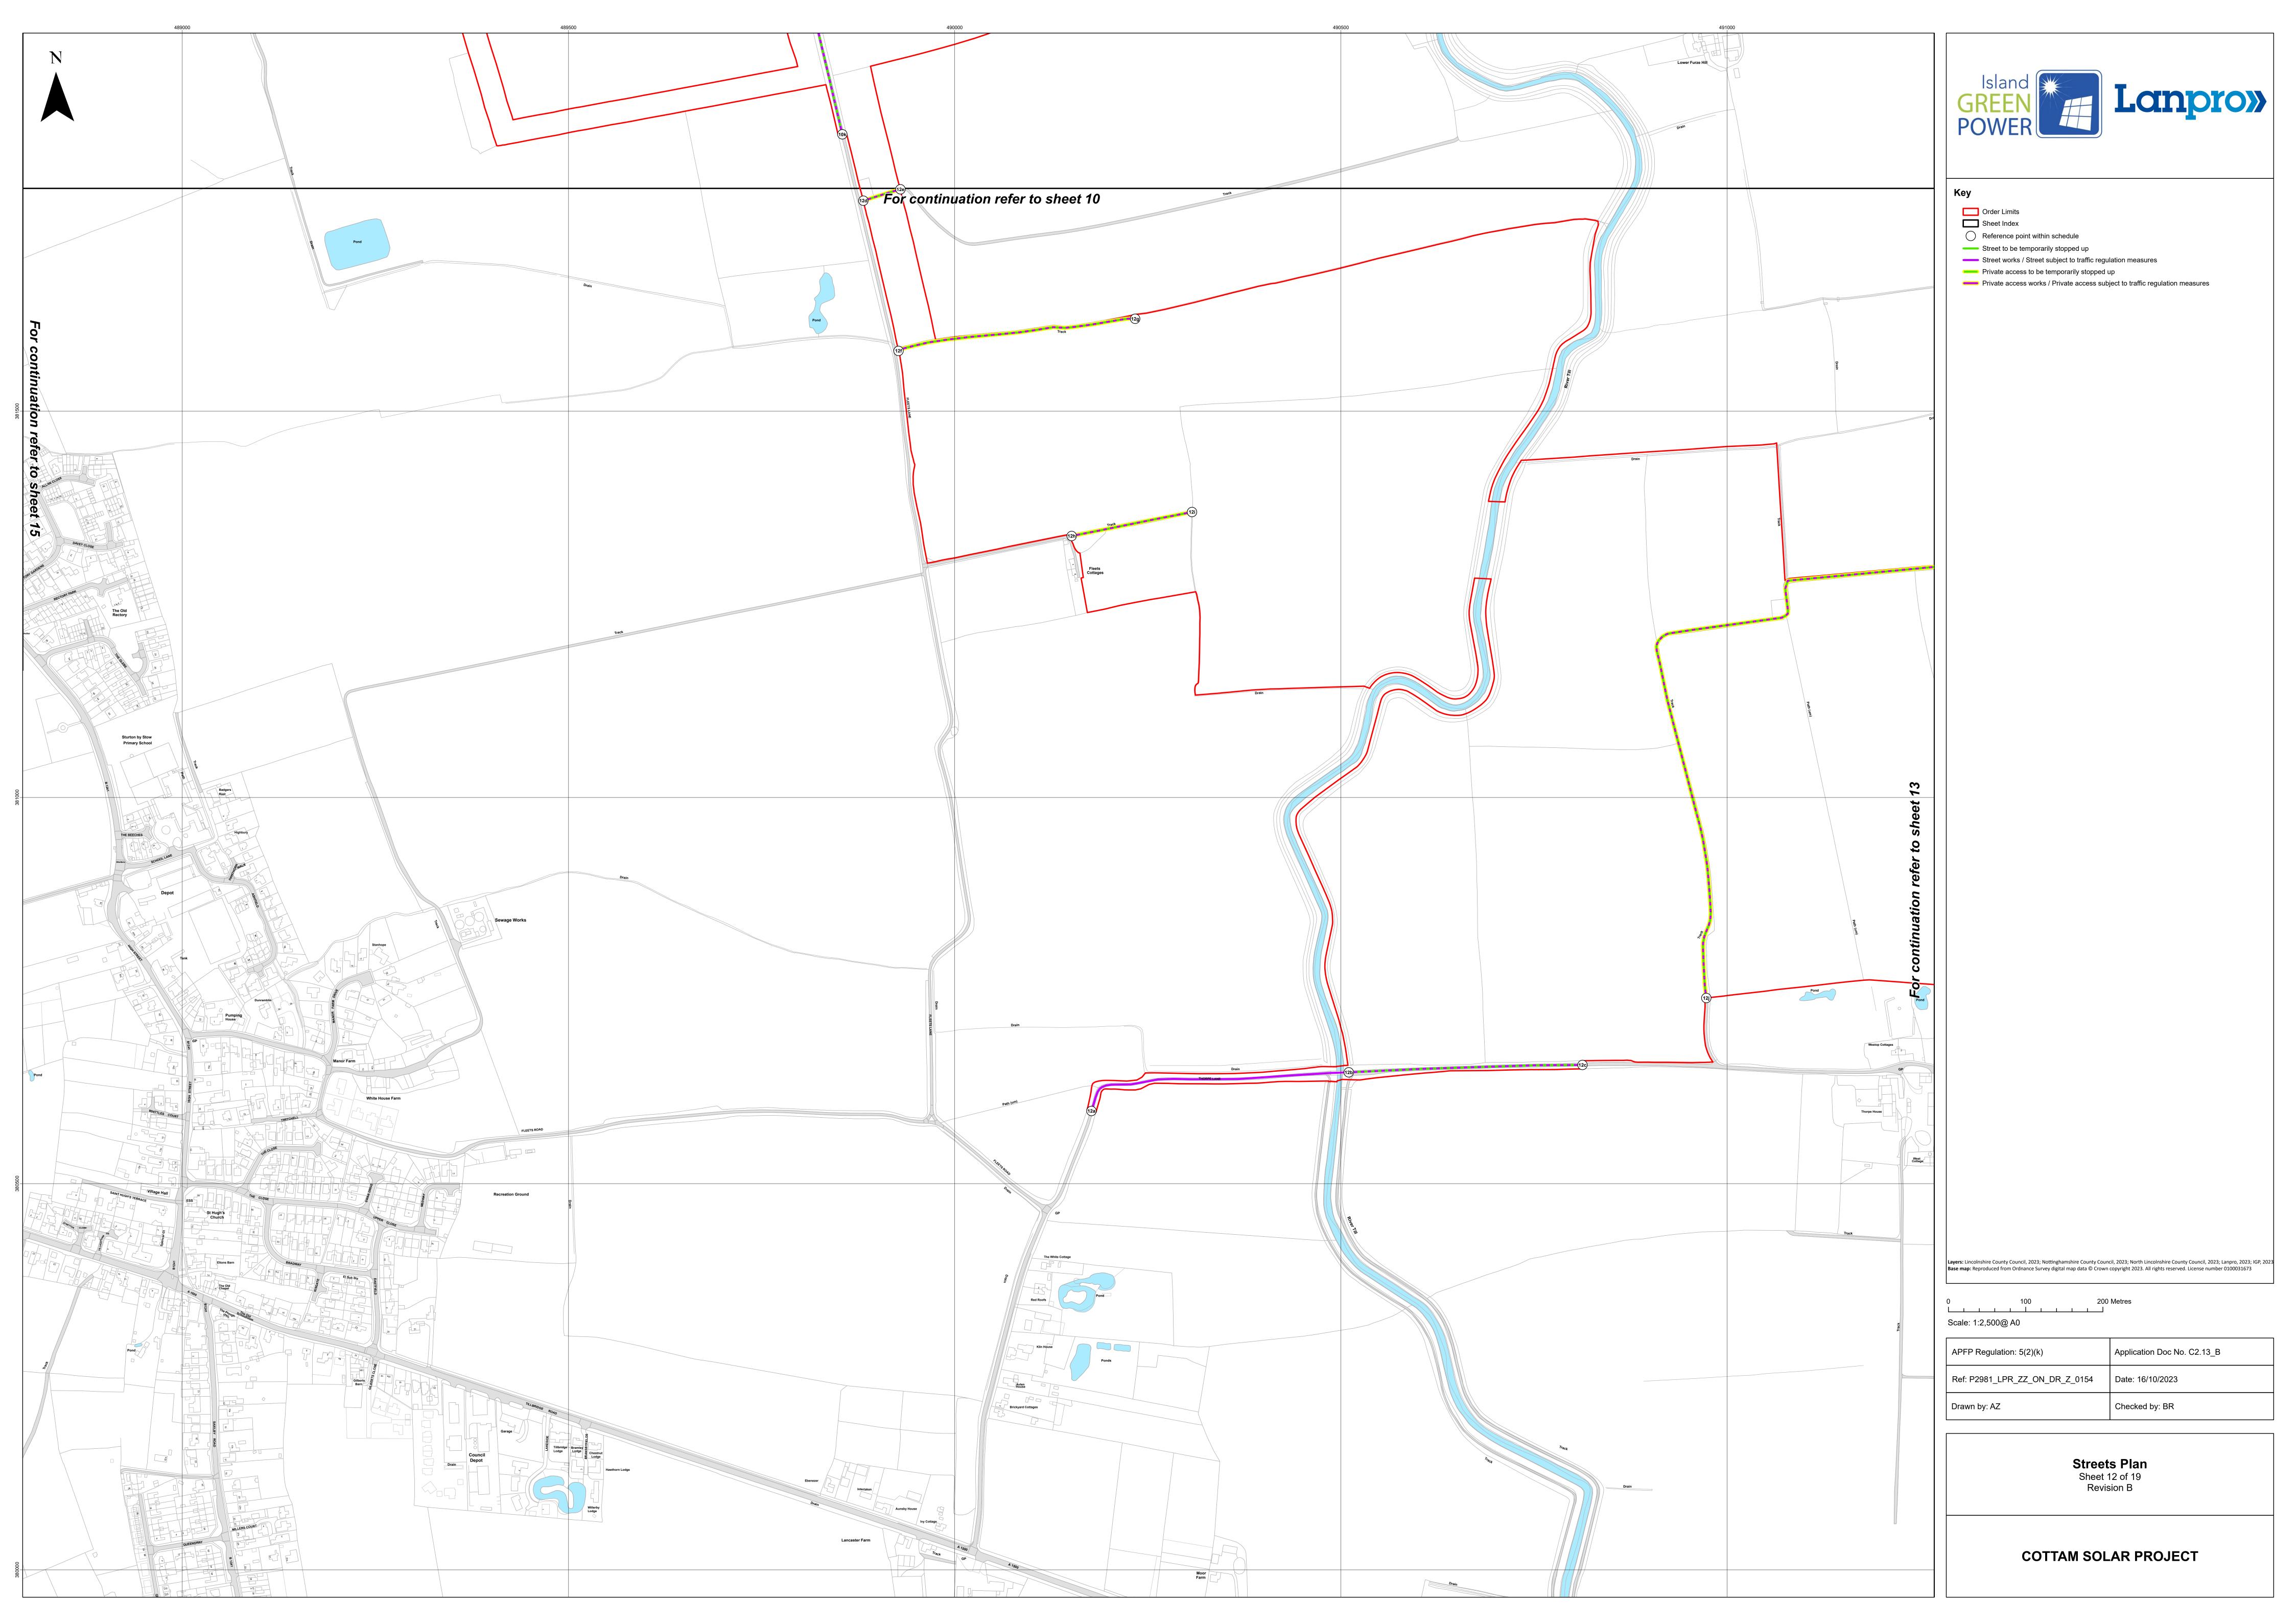

| <u>Sheet 10 of 19</u> | 14 | Private access 10l-(14e) added  Private access 10m-10n, 10o- 10p, 10p-10q, and 10r-10s added | To identify private roads affected by Article 12    |
|-----------------------|----|----------------------------------------------------------------------------------------------|-----------------------------------------------------|
| <u>Sheet 11 of 19</u> | 15 | Private access 11i-11j, 11k-11l, and 11m-11n added                                           | To identify private roads affected by Article 12    |
| Sheet 12 of 19        | 16 | Private access 12d-12e, 12f- 12g, and 12h-12i added Private access 12j-(13a) added           | To identify private roads<br>affected by Article 12 |
| Sheet 13 of 19        | 17 | Private access (12j)-13a added  Private access 13b-13c, 13d- 13e, and 13f-13g added          | To identify private roads<br>affected by Article 12 |
| Sheet 14 of 19        | 18 | Private access (10l)-14e added Private access 14f-14g added                                  | To identify private roads affected by Article 12    |
| <u>Sheet 15 of 19</u> | 19 | Private access 15i-15j and 15k-<br>15l added                                                 | To identify private roads affected by Article 12    |
| Sheet 16 of 19        | 20 | Private access 16e-16f, 16f-<br>16g, 16h-16i, and 16j-16k<br>added                           | To identify private roads affected by Article 12    |
| Sheet 17 of 19        | 21 | Private access 17l-17m, 17n-<br>17o, and 17p-17q added                                       | To identify private roads<br>affected by Article 12 |
| Sheet 18 of 19        | 22 | Private access 18d-18h added                                                                 | To identify private roads affected by Article 12    |
| Sheet 19 of 19        | 23 | Private access 19k-19l added                                                                 | To identify private roads affected by Article 12    |