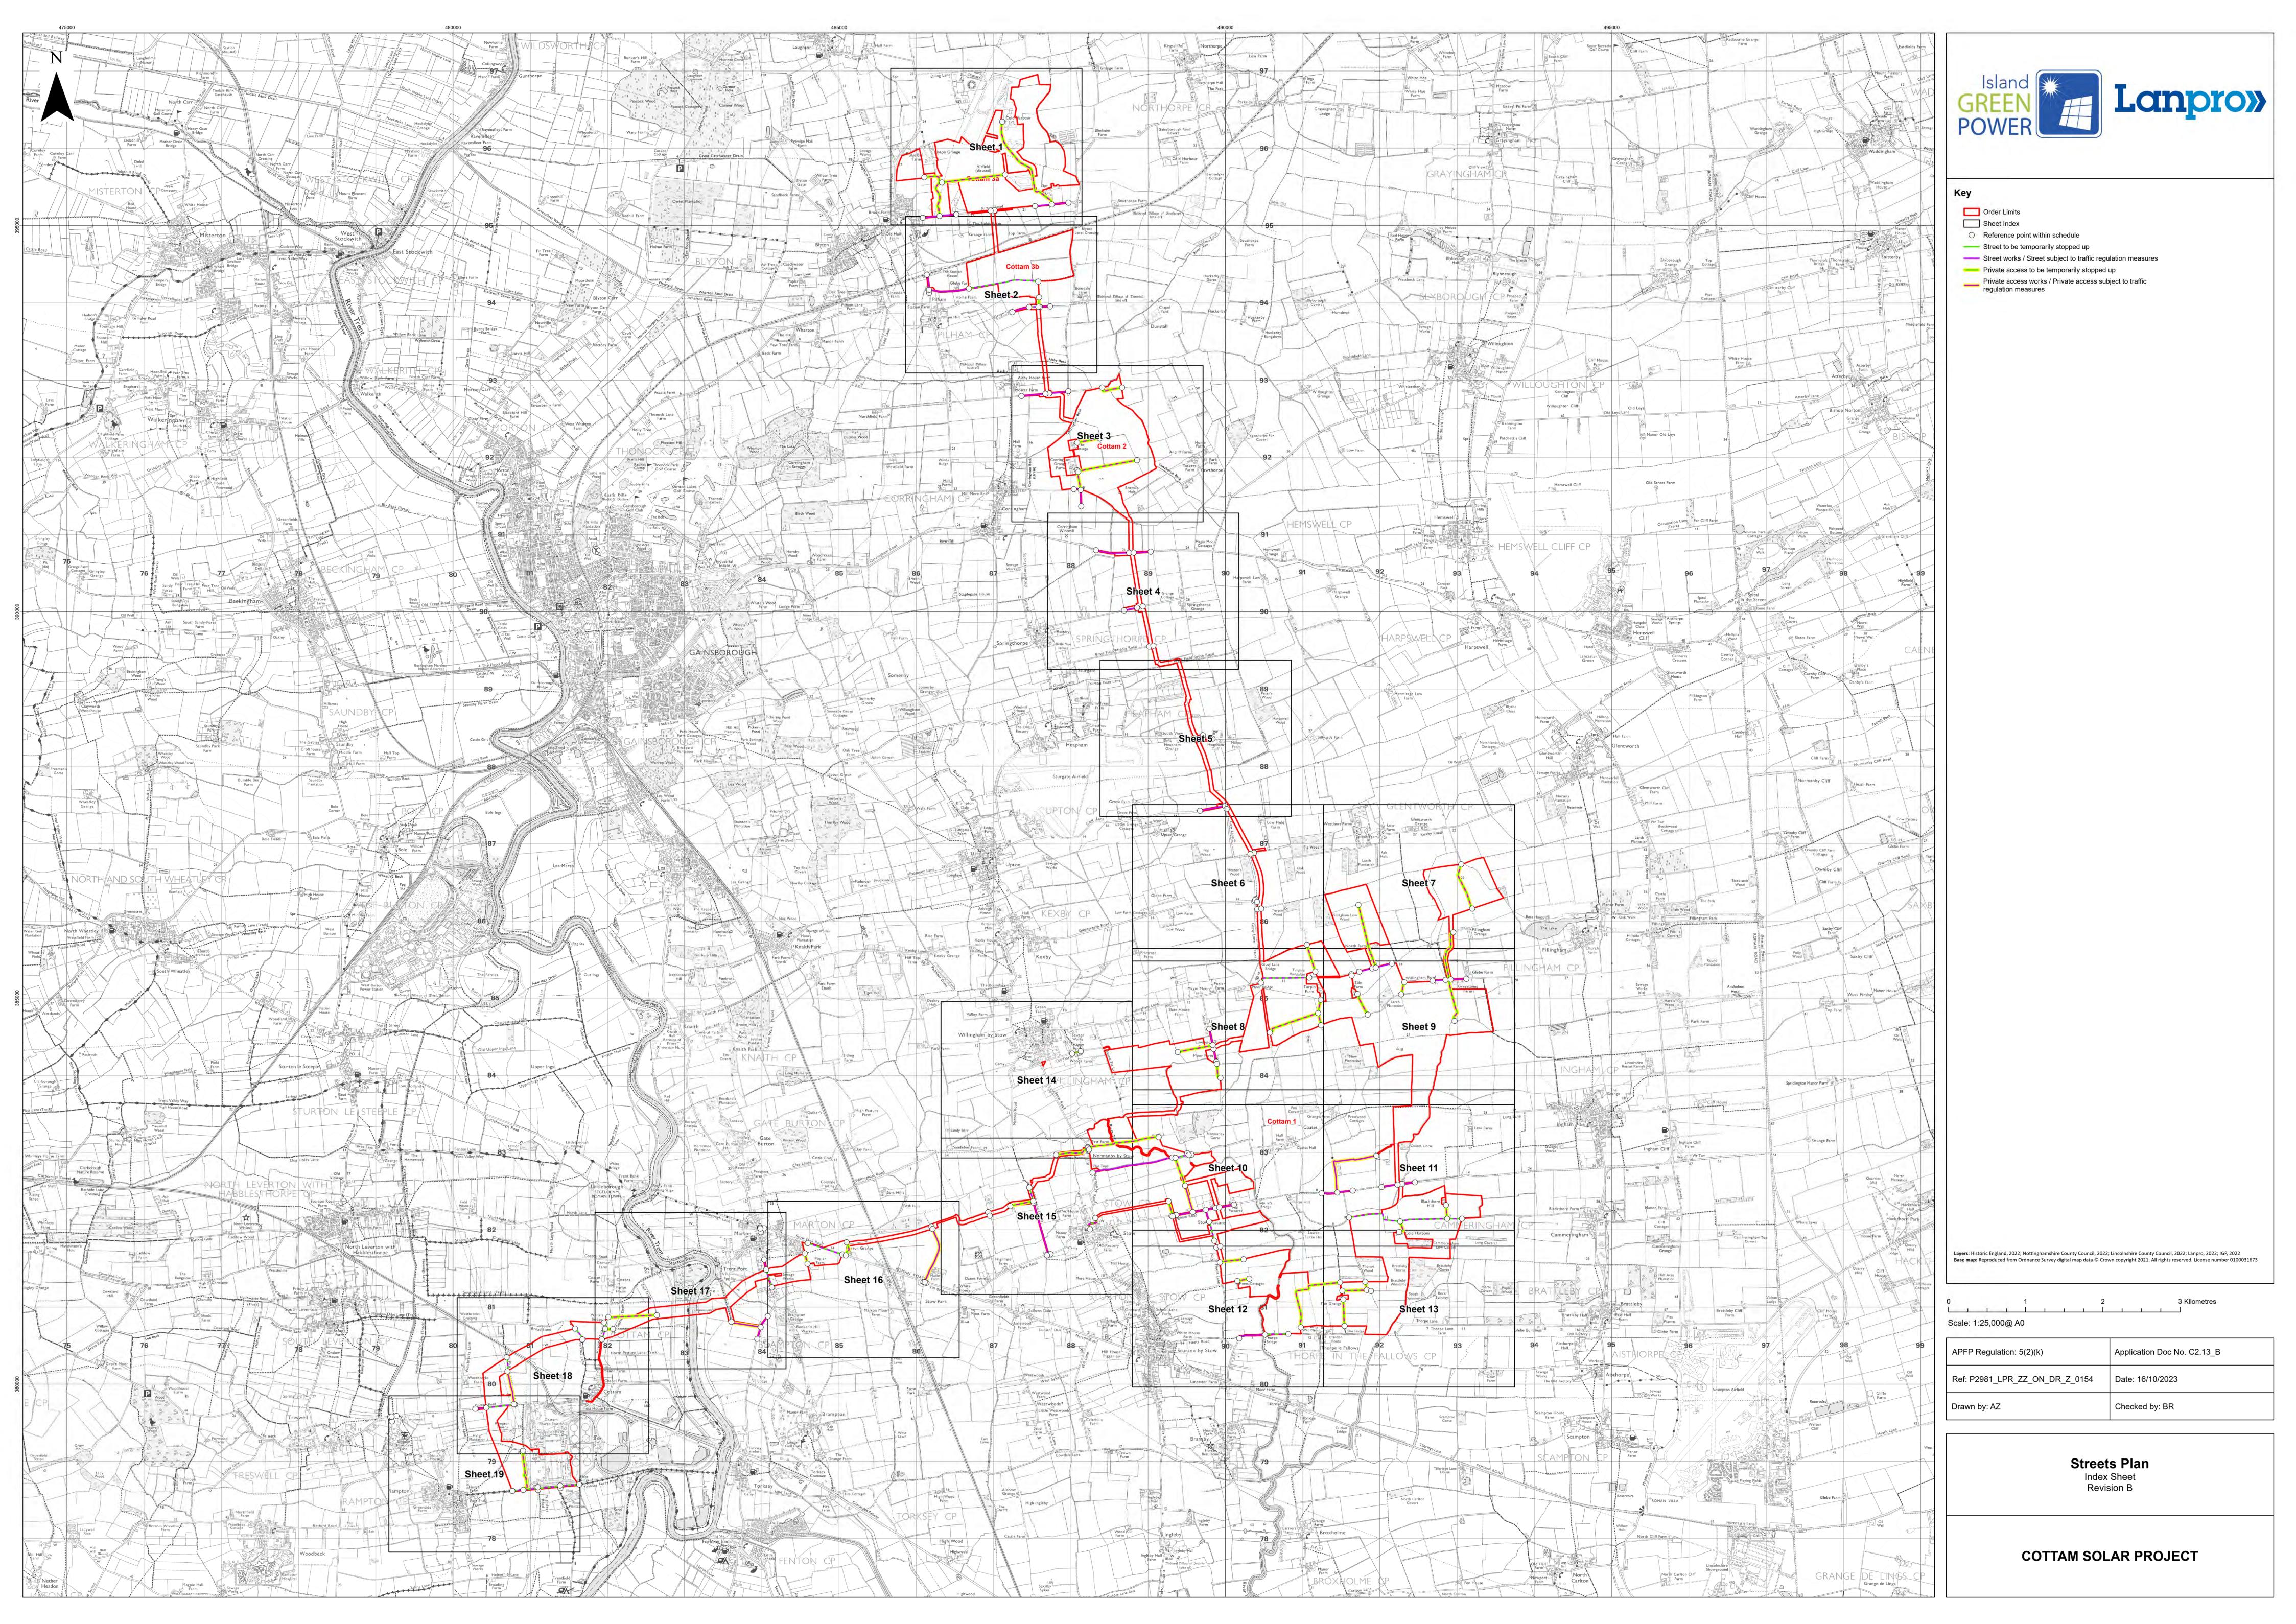

## **Schedule of Changes**

| <u>Figure Reference</u> | <u>Page</u> | <u>Description of Changes</u>                                                                                                                          | Reason for Revision                                                                                                                                                         |
|-------------------------|-------------|--------------------------------------------------------------------------------------------------------------------------------------------------------|-----------------------------------------------------------------------------------------------------------------------------------------------------------------------------|
| All sheets              | 4-23        | Revision B notation added to all plans and sheet number boxes                                                                                          | For presentational clarity.                                                                                                                                                 |
| <u>All sheets</u>       | 4-23        | Note added to Key to show private access to be temporarily stopped up, private access works and private access subject to traffic regulation measures. | Request from Examining Authority set out in Issue Specific Hearing 1.  To identify private roads that might be affected by Article 12 of the Draft Developed Consent Order. |
| Index Sheet             | 4           | Private access shown on Index Sheet Plan                                                                                                               | To identify private roads affected by Article 12                                                                                                                            |
| Sheet 1 of 19           | <u>5</u>    | Private access 1g-1h, 1i-1j, and 1k-1l added                                                                                                           | To identify private roads affected by Article 12                                                                                                                            |
| Sheet 2 of 19           | <u>6</u>    | Private access 2j-2k added                                                                                                                             | To identify private roads affected by Article 12                                                                                                                            |
| Sheet 3 of 19           | 7           | Private access 3g-3h, 3i-3j, 3k-3l, and 3m-3n added                                                                                                    | To identify private roads affected by Article 12                                                                                                                            |
| Sheet 4 of 19           | 8           | Private access 4h-4i added                                                                                                                             | To identify private roads affected by Article 12                                                                                                                            |
| Sheet 5 of 19           | 9           | Private access 5e-5f added                                                                                                                             | To identify private roads affected by Article 12                                                                                                                            |
| Sheet 6 of 19           | 10          | Private access 6h-6i and 6j-6k<br>added<br>Private access 6l-(8g) added                                                                                | To identify private roads affected by Article 12                                                                                                                            |
| Sheet 7 of 19           | 11          | Private access 7a-(9c) added Private access 7b-7c added Private access 7d-(9i) added                                                                   | To identify private roads affected by Article 12                                                                                                                            |
| Sheet 8 of 19           | 12          | Private access 8h-8i, 8j-8k, 8d-8l, and 8m-8n added Private access (6l)-8g added                                                                       | To identify private roads affected by Article 12                                                                                                                            |
| Sheet 9 of 19           | 13          | Private access (7a)-9c added Private access (7d)-9i added Private access 9j-9k, 9l-9m, and 9n-9o added                                                 | To identify private roads affected by Article 12                                                                                                                            |