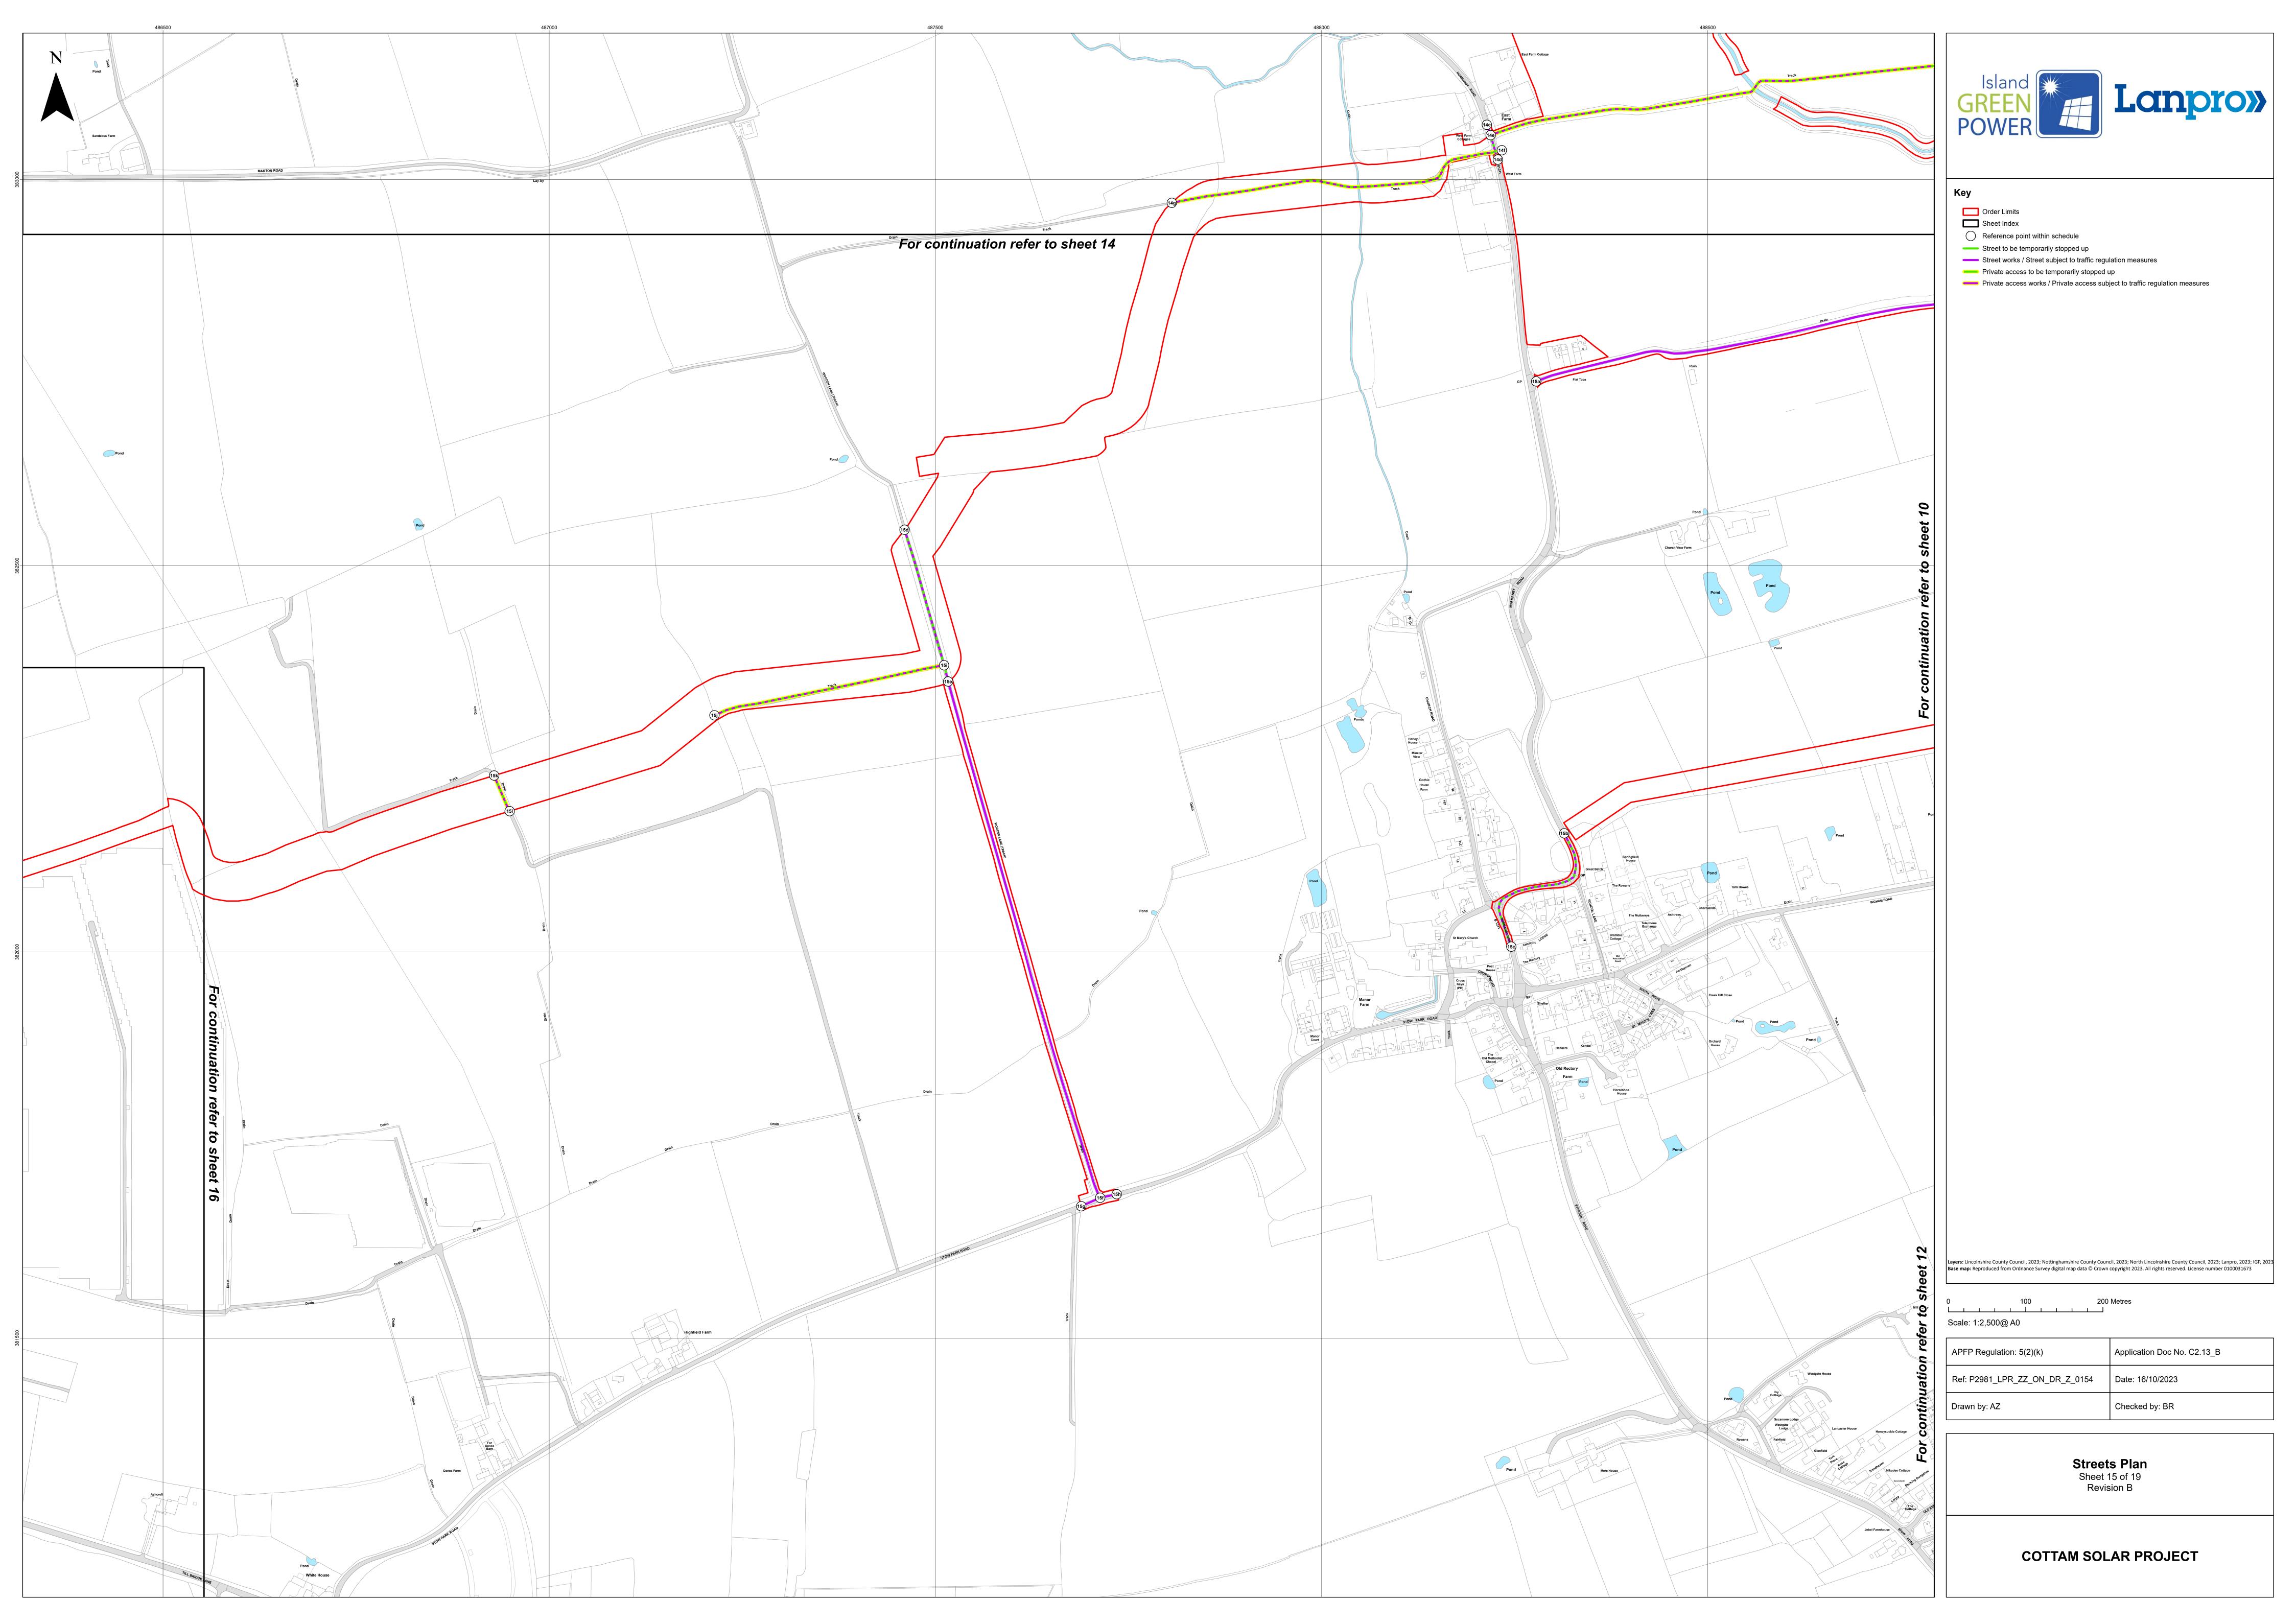

| <u>Sheet 10 of 19</u> | 14 | Private access 10l-(14e) added  Private access 10m-10n, 10o- 10p, 10p-10q, and 10r-10s added | To identify private roads affected by Article 12    |
|-----------------------|----|----------------------------------------------------------------------------------------------|-----------------------------------------------------|
| <u>Sheet 11 of 19</u> | 15 | Private access 11i-11j, 11k-11l, and 11m-11n added                                           | To identify private roads affected by Article 12    |
| Sheet 12 of 19        | 16 | Private access 12d-12e, 12f- 12g, and 12h-12i added Private access 12j-(13a) added           | To identify private roads<br>affected by Article 12 |
| Sheet 13 of 19        | 17 | Private access (12j)-13a added  Private access 13b-13c, 13d- 13e, and 13f-13g added          | To identify private roads<br>affected by Article 12 |
| Sheet 14 of 19        | 18 | Private access (10l)-14e added Private access 14f-14g added                                  | To identify private roads affected by Article 12    |
| <u>Sheet 15 of 19</u> | 19 | Private access 15i-15j and 15k-<br>15l added                                                 | To identify private roads affected by Article 12    |
| Sheet 16 of 19        | 20 | Private access 16e-16f, 16f-<br>16g, 16h-16i, and 16j-16k<br>added                           | To identify private roads affected by Article 12    |
| Sheet 17 of 19        | 21 | Private access 17l-17m, 17n-<br>17o, and 17p-17q added                                       | To identify private roads<br>affected by Article 12 |
| Sheet 18 of 19        | 22 | Private access 18d-18h added                                                                 | To identify private roads affected by Article 12    |
| Sheet 19 of 19        | 23 | Private access 19k-19l added                                                                 | To identify private roads affected by Article 12    |