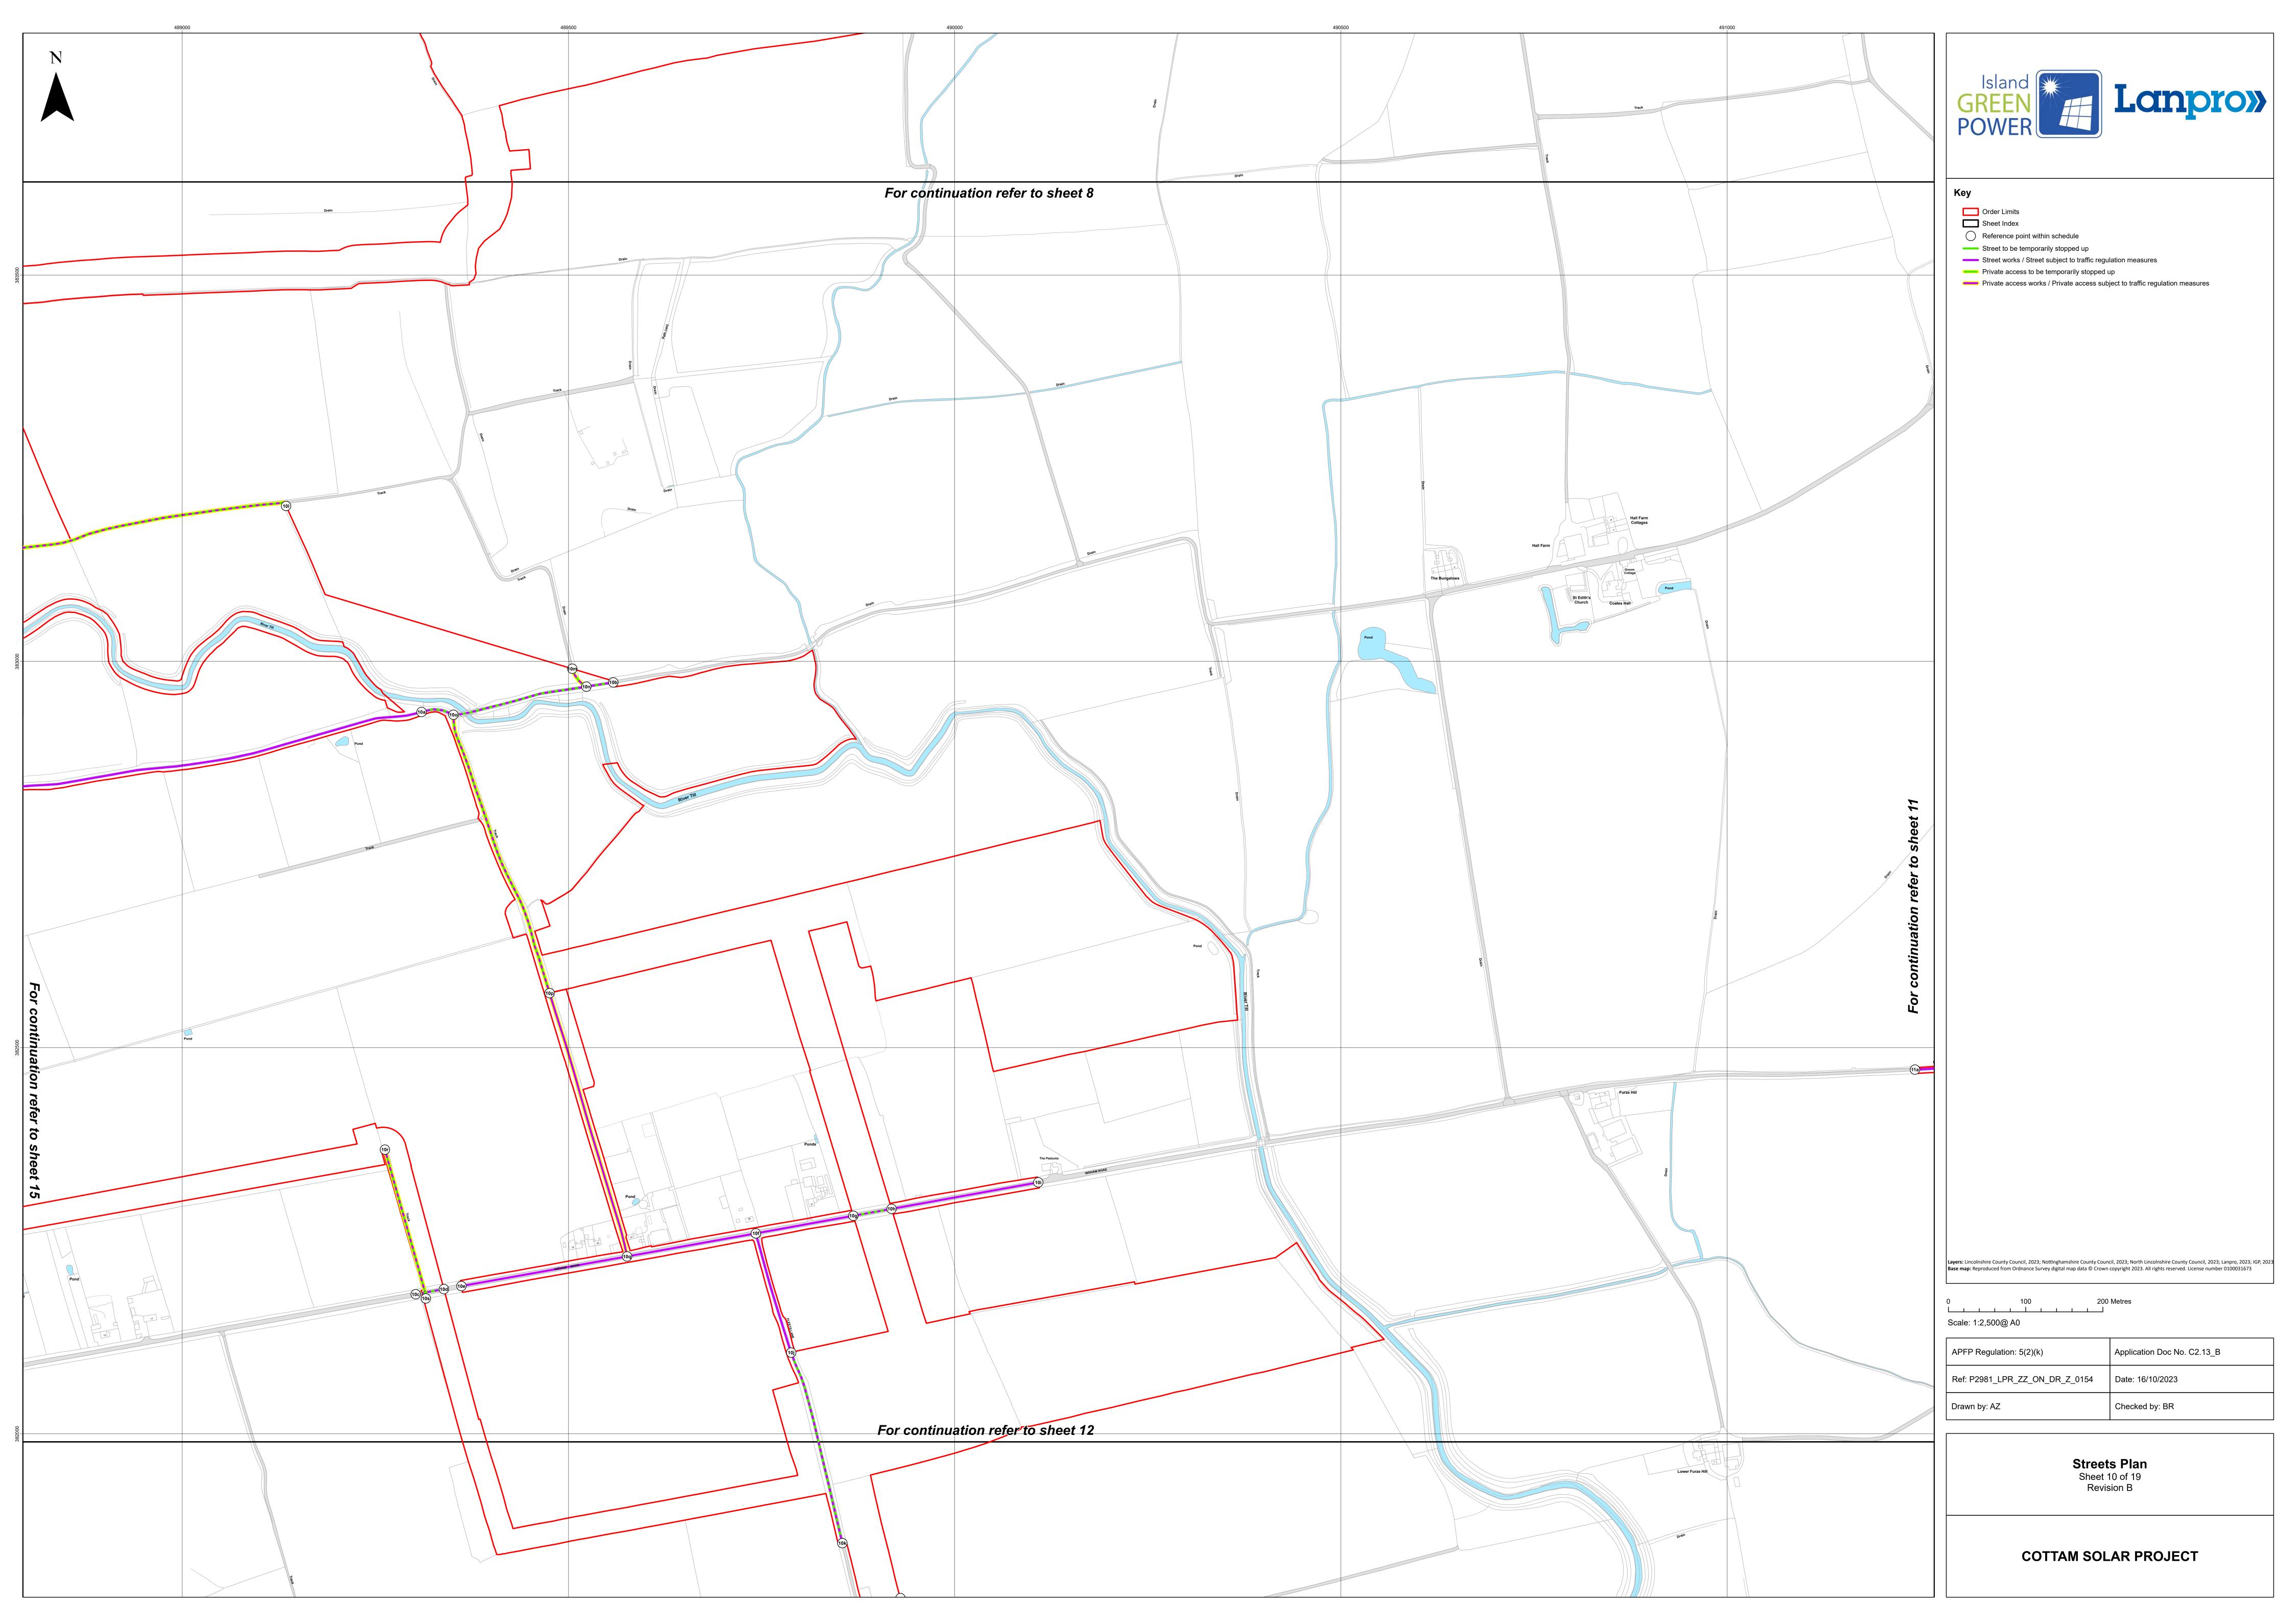

| <u>Sheet 10 of 19</u> | 14 | Private access 10l-(14e) added  Private access 10m-10n, 10o- 10p, 10p-10q, and 10r-10s added | To identify private roads affected by Article 12    |
|-----------------------|----|----------------------------------------------------------------------------------------------|-----------------------------------------------------|
| <u>Sheet 11 of 19</u> | 15 | Private access 11i-11j, 11k-11l, and 11m-11n added                                           | To identify private roads affected by Article 12    |
| Sheet 12 of 19        | 16 | Private access 12d-12e, 12f- 12g, and 12h-12i added Private access 12j-(13a) added           | To identify private roads<br>affected by Article 12 |
| Sheet 13 of 19        | 17 | Private access (12j)-13a added  Private access 13b-13c, 13d- 13e, and 13f-13g added          | To identify private roads<br>affected by Article 12 |
| Sheet 14 of 19        | 18 | Private access (10l)-14e added Private access 14f-14g added                                  | To identify private roads affected by Article 12    |
| <u>Sheet 15 of 19</u> | 19 | Private access 15i-15j and 15k-<br>15l added                                                 | To identify private roads affected by Article 12    |
| Sheet 16 of 19        | 20 | Private access 16e-16f, 16f-<br>16g, 16h-16i, and 16j-16k<br>added                           | To identify private roads affected by Article 12    |
| Sheet 17 of 19        | 21 | Private access 17l-17m, 17n-<br>17o, and 17p-17q added                                       | To identify private roads<br>affected by Article 12 |
| Sheet 18 of 19        | 22 | Private access 18d-18h added                                                                 | To identify private roads affected by Article 12    |
| Sheet 19 of 19        | 23 | Private access 19k-19l added                                                                 | To identify private roads affected by Article 12    |