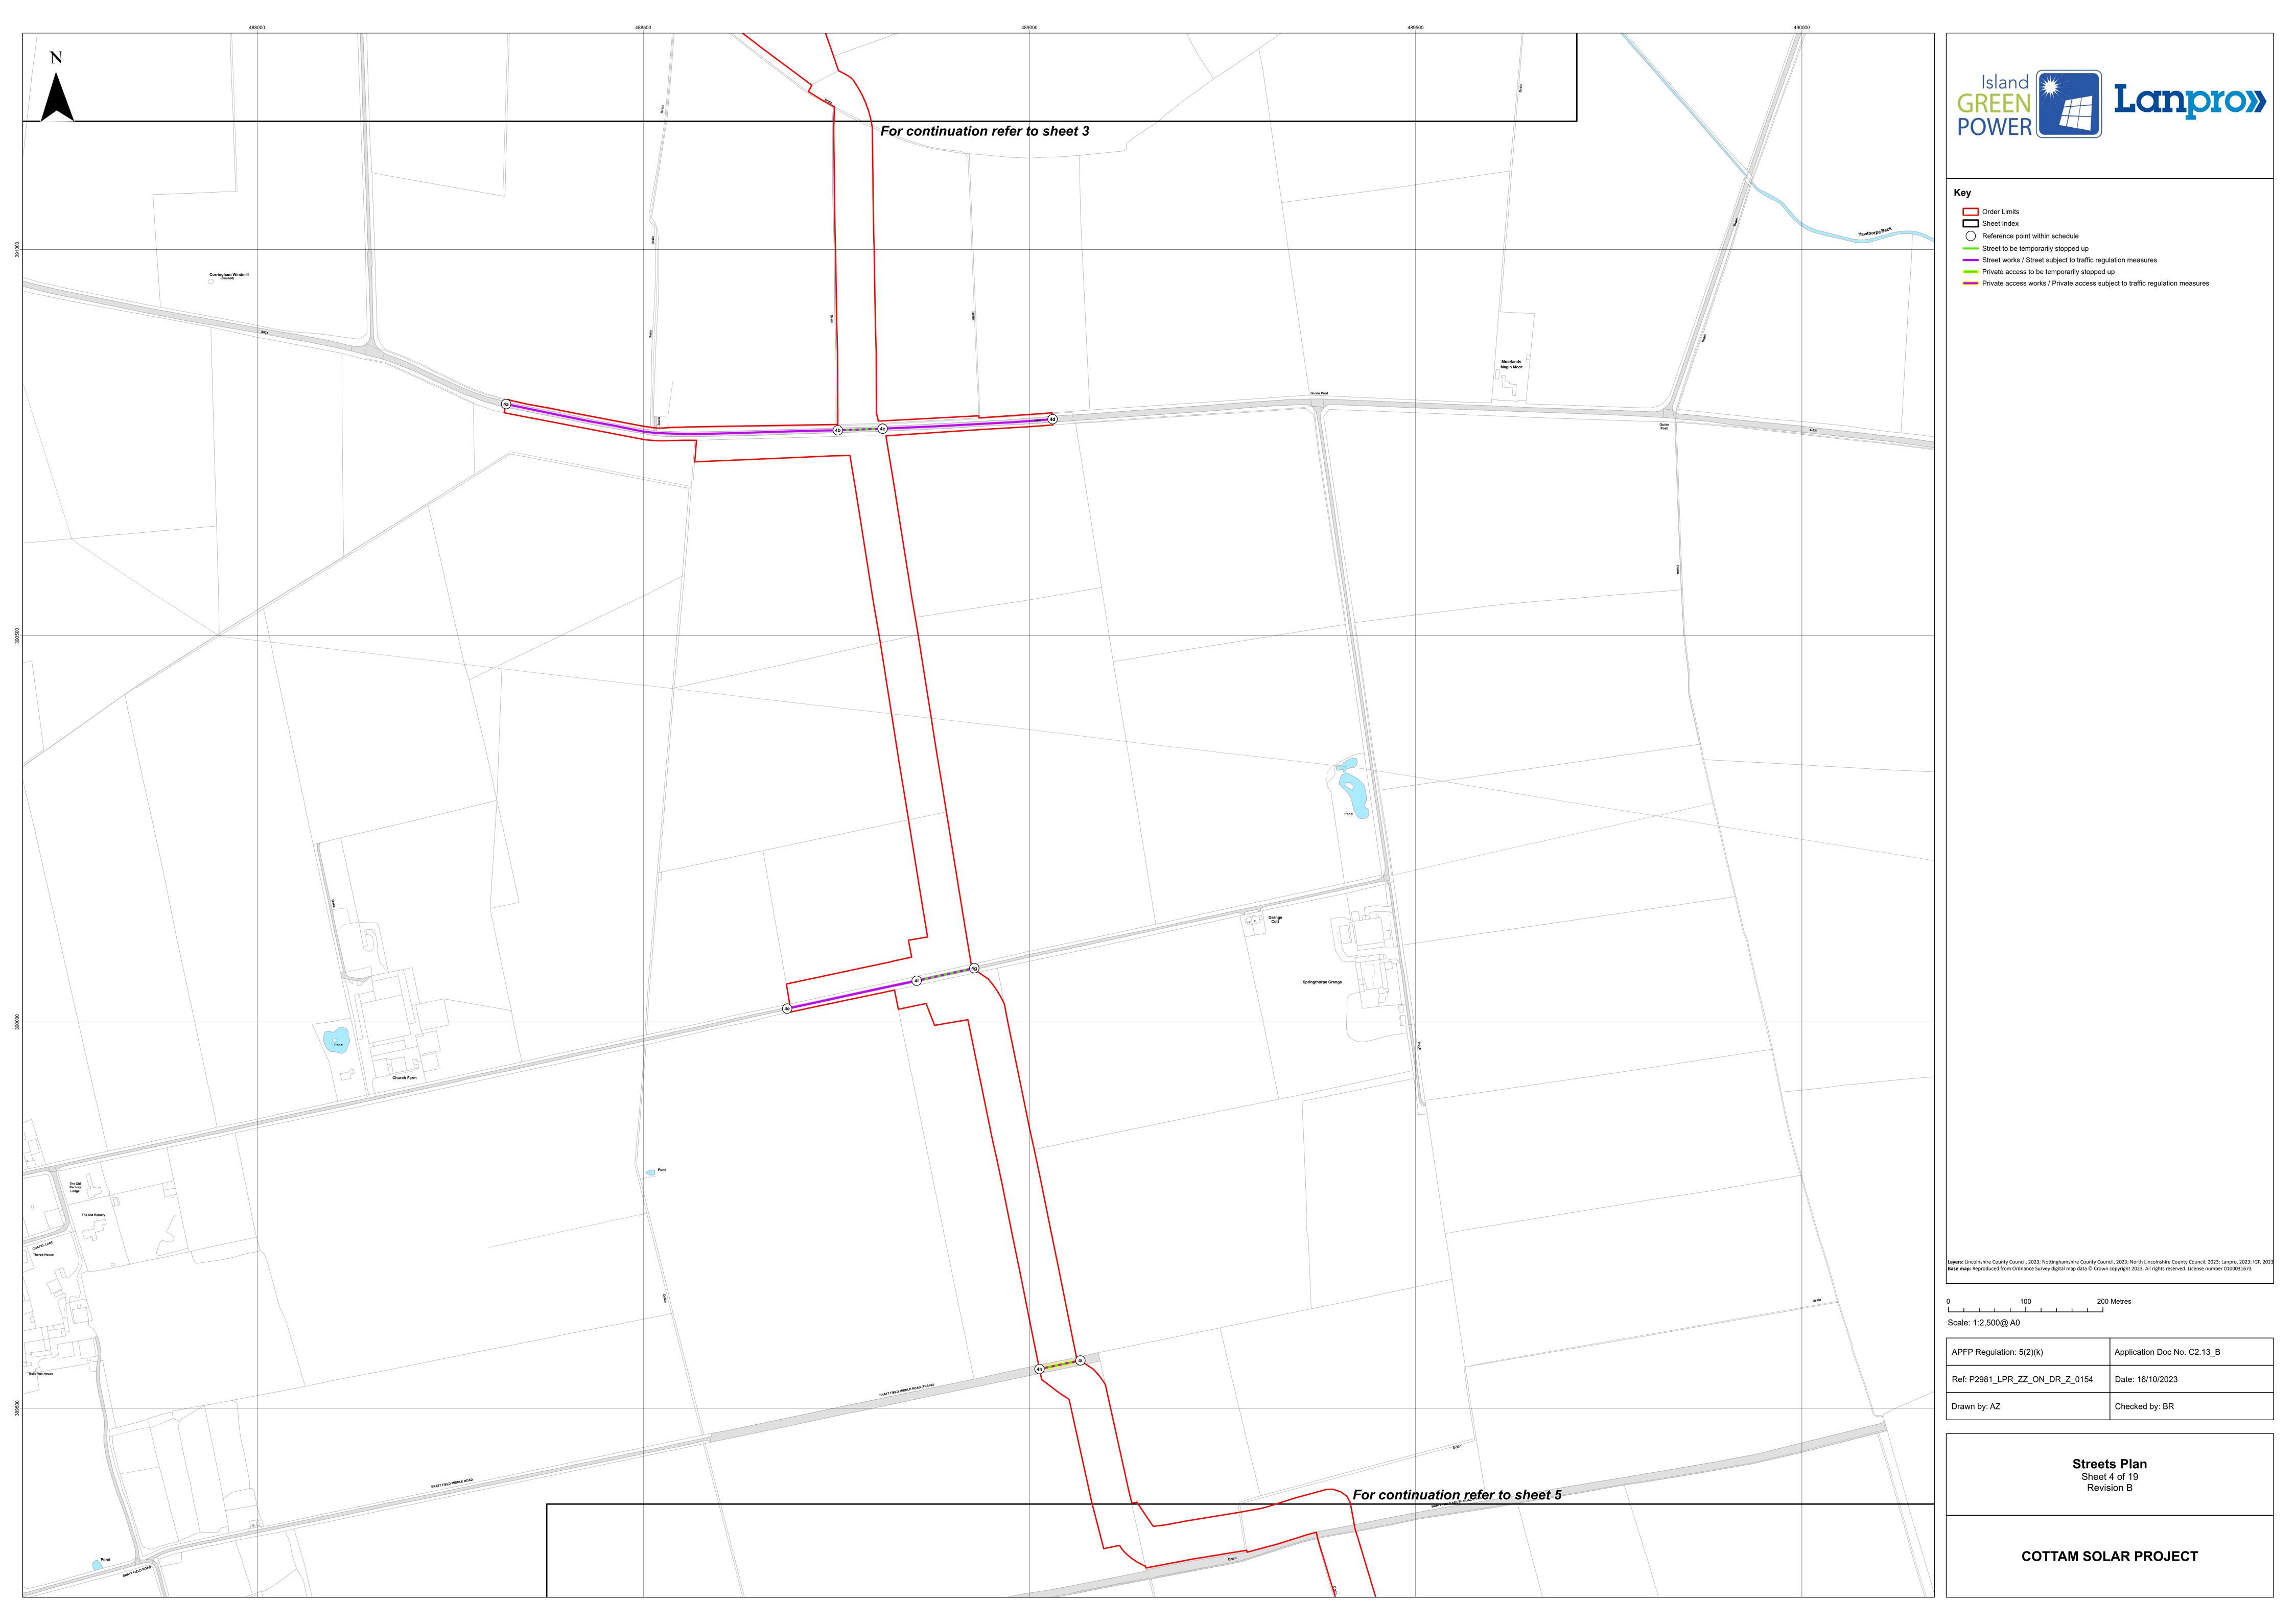

## **Schedule of Changes**

| <u>Figure Reference</u> | <u>Page</u> | <u>Description of Changes</u>                                                                                                                          | Reason for Revision                                                                                                                                                         |
|-------------------------|-------------|--------------------------------------------------------------------------------------------------------------------------------------------------------|-----------------------------------------------------------------------------------------------------------------------------------------------------------------------------|
| All sheets              | 4-23        | Revision B notation added to all plans and sheet number boxes                                                                                          | For presentational clarity.                                                                                                                                                 |
| <u>All sheets</u>       | 4-23        | Note added to Key to show private access to be temporarily stopped up, private access works and private access subject to traffic regulation measures. | Request from Examining Authority set out in Issue Specific Hearing 1.  To identify private roads that might be affected by Article 12 of the Draft Developed Consent Order. |
| Index Sheet             | 4           | Private access shown on Index Sheet Plan                                                                                                               | To identify private roads affected by Article 12                                                                                                                            |
| Sheet 1 of 19           | <u>5</u>    | Private access 1g-1h, 1i-1j, and 1k-1l added                                                                                                           | To identify private roads affected by Article 12                                                                                                                            |
| Sheet 2 of 19           | <u>6</u>    | Private access 2j-2k added                                                                                                                             | To identify private roads affected by Article 12                                                                                                                            |
| Sheet 3 of 19           | 7           | Private access 3g-3h, 3i-3j, 3k-3l, and 3m-3n added                                                                                                    | To identify private roads affected by Article 12                                                                                                                            |
| Sheet 4 of 19           | 8           | Private access 4h-4i added                                                                                                                             | To identify private roads affected by Article 12                                                                                                                            |
| Sheet 5 of 19           | 9           | Private access 5e-5f added                                                                                                                             | To identify private roads affected by Article 12                                                                                                                            |
| Sheet 6 of 19           | 10          | Private access 6h-6i and 6j-6k<br>added<br>Private access 6l-(8g) added                                                                                | To identify private roads affected by Article 12                                                                                                                            |
| Sheet 7 of 19           | 11          | Private access 7a-(9c) added Private access 7b-7c added Private access 7d-(9i) added                                                                   | To identify private roads affected by Article 12                                                                                                                            |
| Sheet 8 of 19           | 12          | Private access 8h-8i, 8j-8k, 8d-8l, and 8m-8n added Private access (6l)-8g added                                                                       | To identify private roads affected by Article 12                                                                                                                            |
| Sheet 9 of 19           | 13          | Private access (7a)-9c added Private access (7d)-9i added Private access 9j-9k, 9l-9m, and 9n-9o added                                                 | To identify private roads affected by Article 12                                                                                                                            |