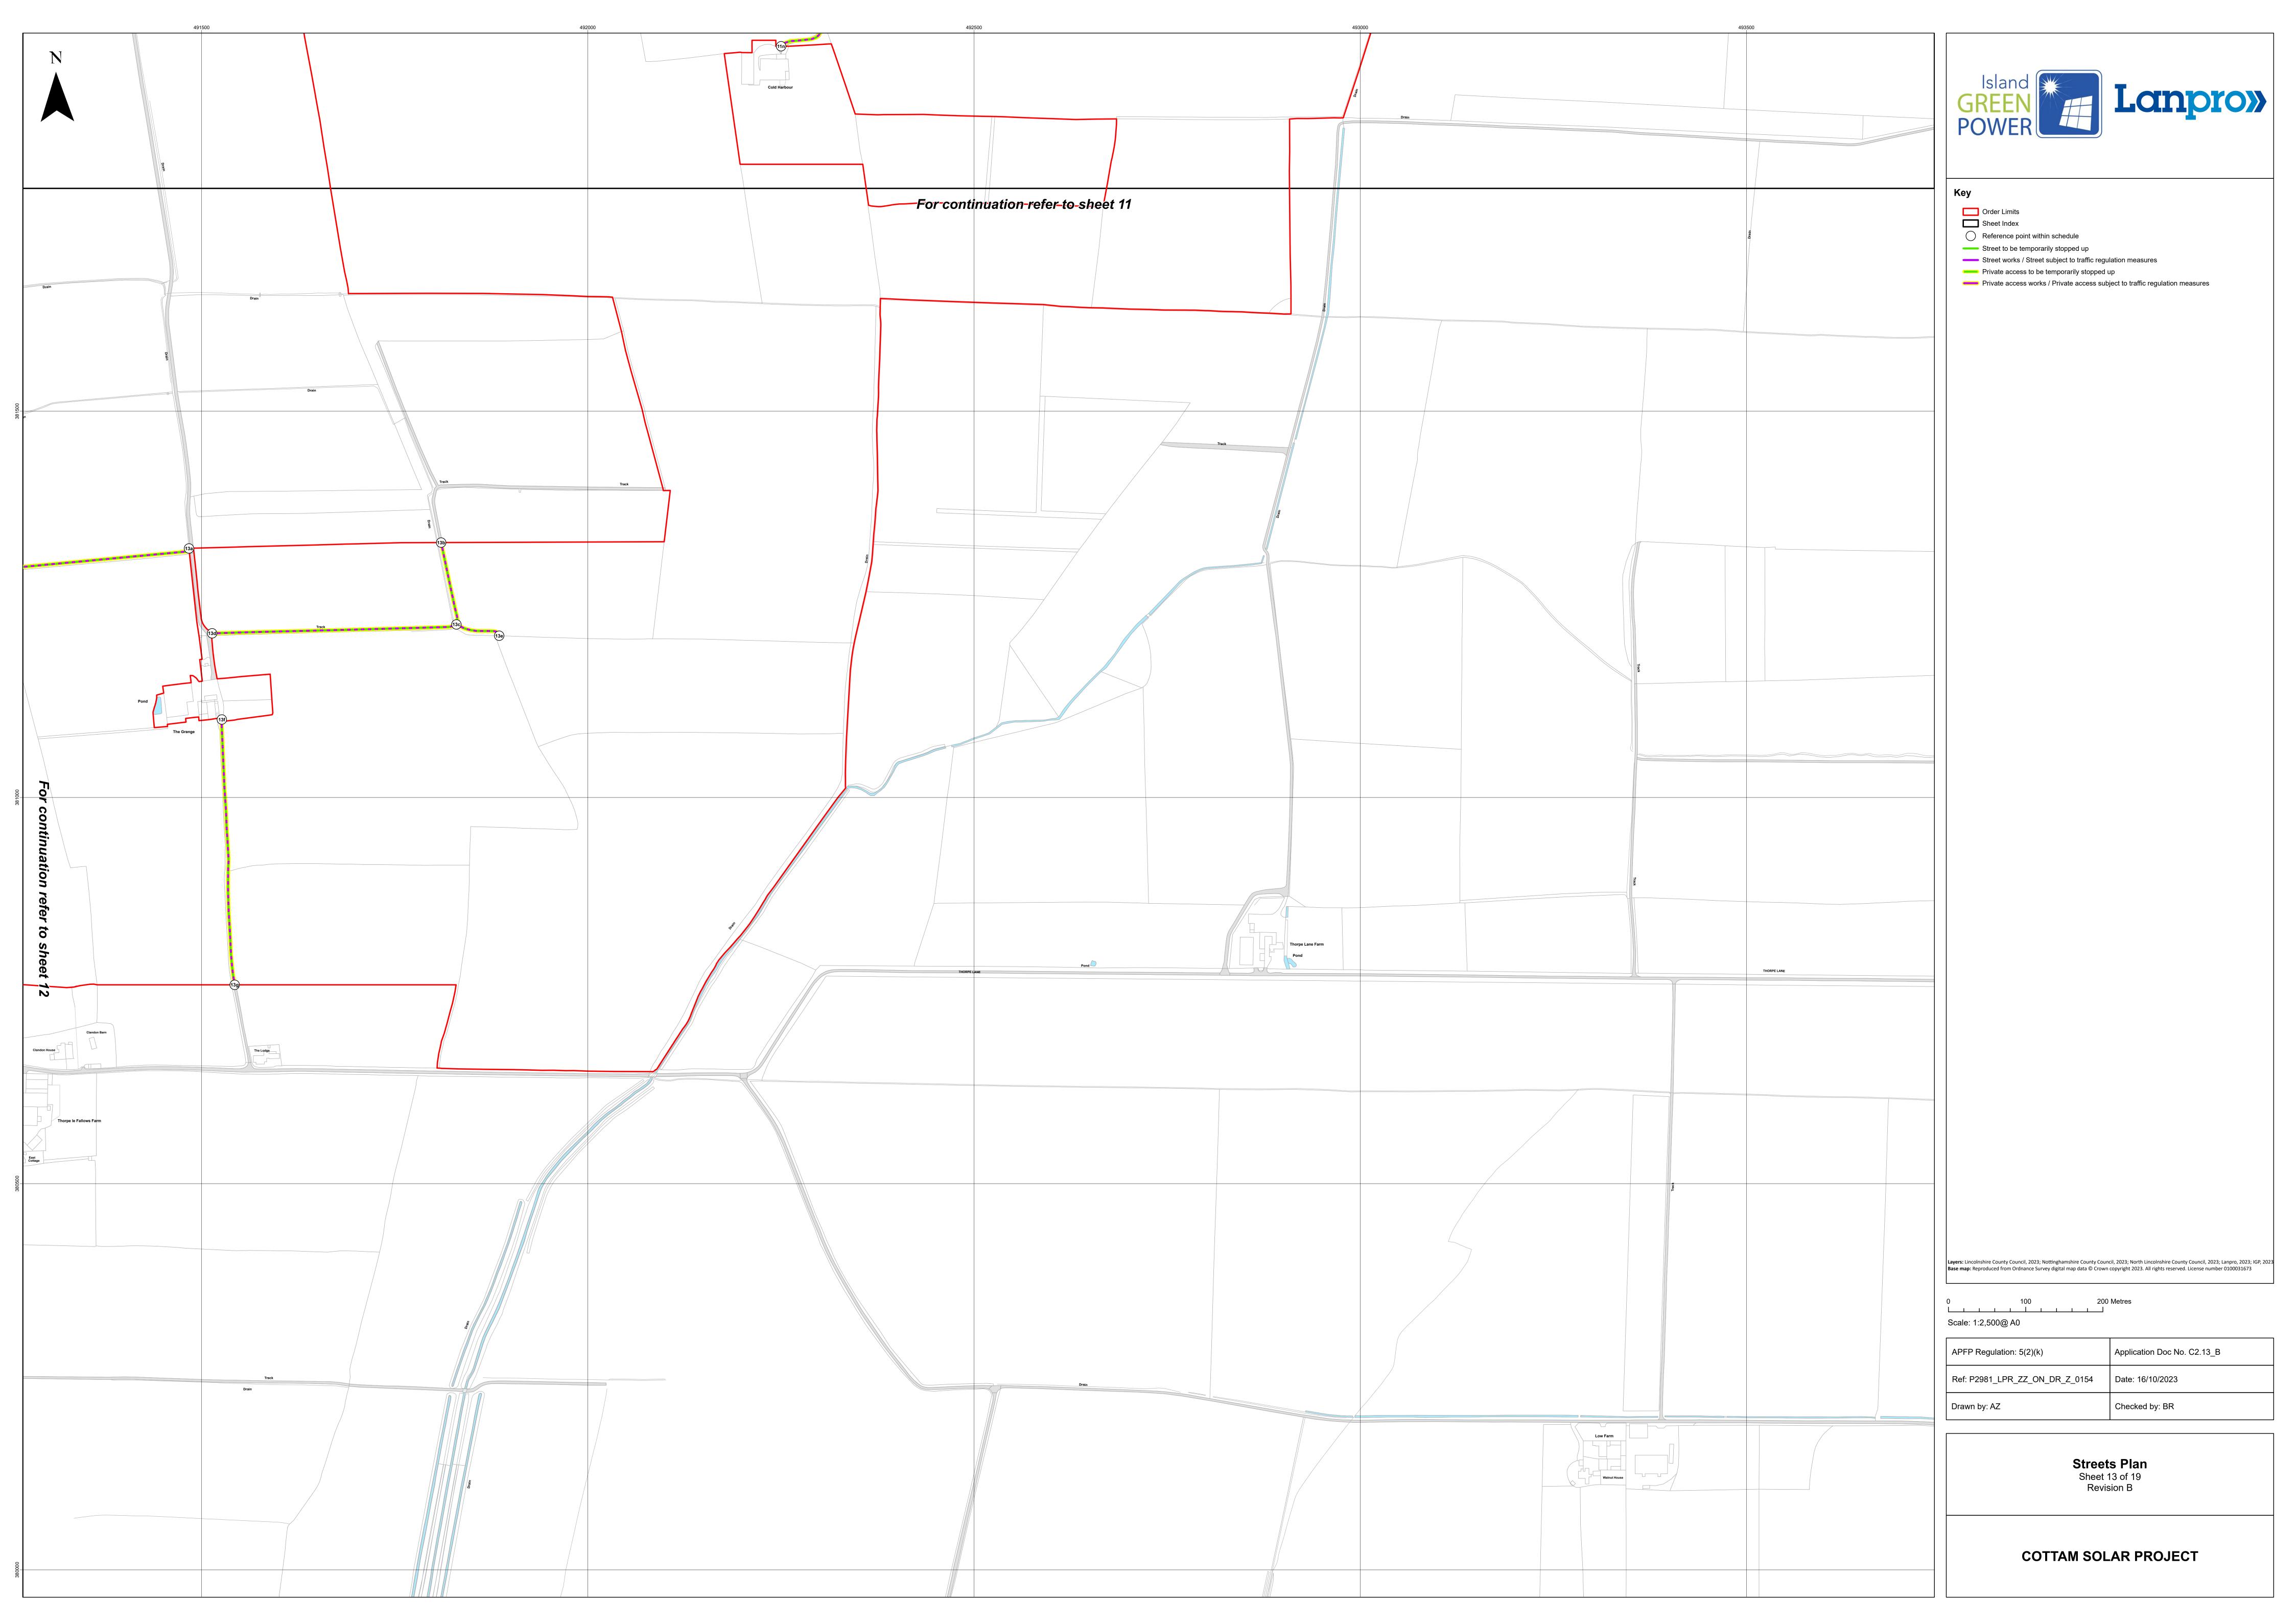

| <u>Sheet 10 of 19</u> | 14 | Private access 10l-(14e) added  Private access 10m-10n, 10o- 10p, 10p-10q, and 10r-10s added | To identify private roads affected by Article 12    |
|-----------------------|----|----------------------------------------------------------------------------------------------|-----------------------------------------------------|
| <u>Sheet 11 of 19</u> | 15 | Private access 11i-11j, 11k-11l, and 11m-11n added                                           | To identify private roads affected by Article 12    |
| Sheet 12 of 19        | 16 | Private access 12d-12e, 12f- 12g, and 12h-12i added Private access 12j-(13a) added           | To identify private roads<br>affected by Article 12 |
| Sheet 13 of 19        | 17 | Private access (12j)-13a added  Private access 13b-13c, 13d- 13e, and 13f-13g added          | To identify private roads<br>affected by Article 12 |
| Sheet 14 of 19        | 18 | Private access (10l)-14e added Private access 14f-14g added                                  | To identify private roads affected by Article 12    |
| <u>Sheet 15 of 19</u> | 19 | Private access 15i-15j and 15k-<br>15l added                                                 | To identify private roads affected by Article 12    |
| Sheet 16 of 19        | 20 | Private access 16e-16f, 16f-<br>16g, 16h-16i, and 16j-16k<br>added                           | To identify private roads affected by Article 12    |
| Sheet 17 of 19        | 21 | Private access 17l-17m, 17n-<br>17o, and 17p-17q added                                       | To identify private roads<br>affected by Article 12 |
| Sheet 18 of 19        | 22 | Private access 18d-18h added                                                                 | To identify private roads affected by Article 12    |
| Sheet 19 of 19        | 23 | Private access 19k-19l added                                                                 | To identify private roads affected by Article 12    |