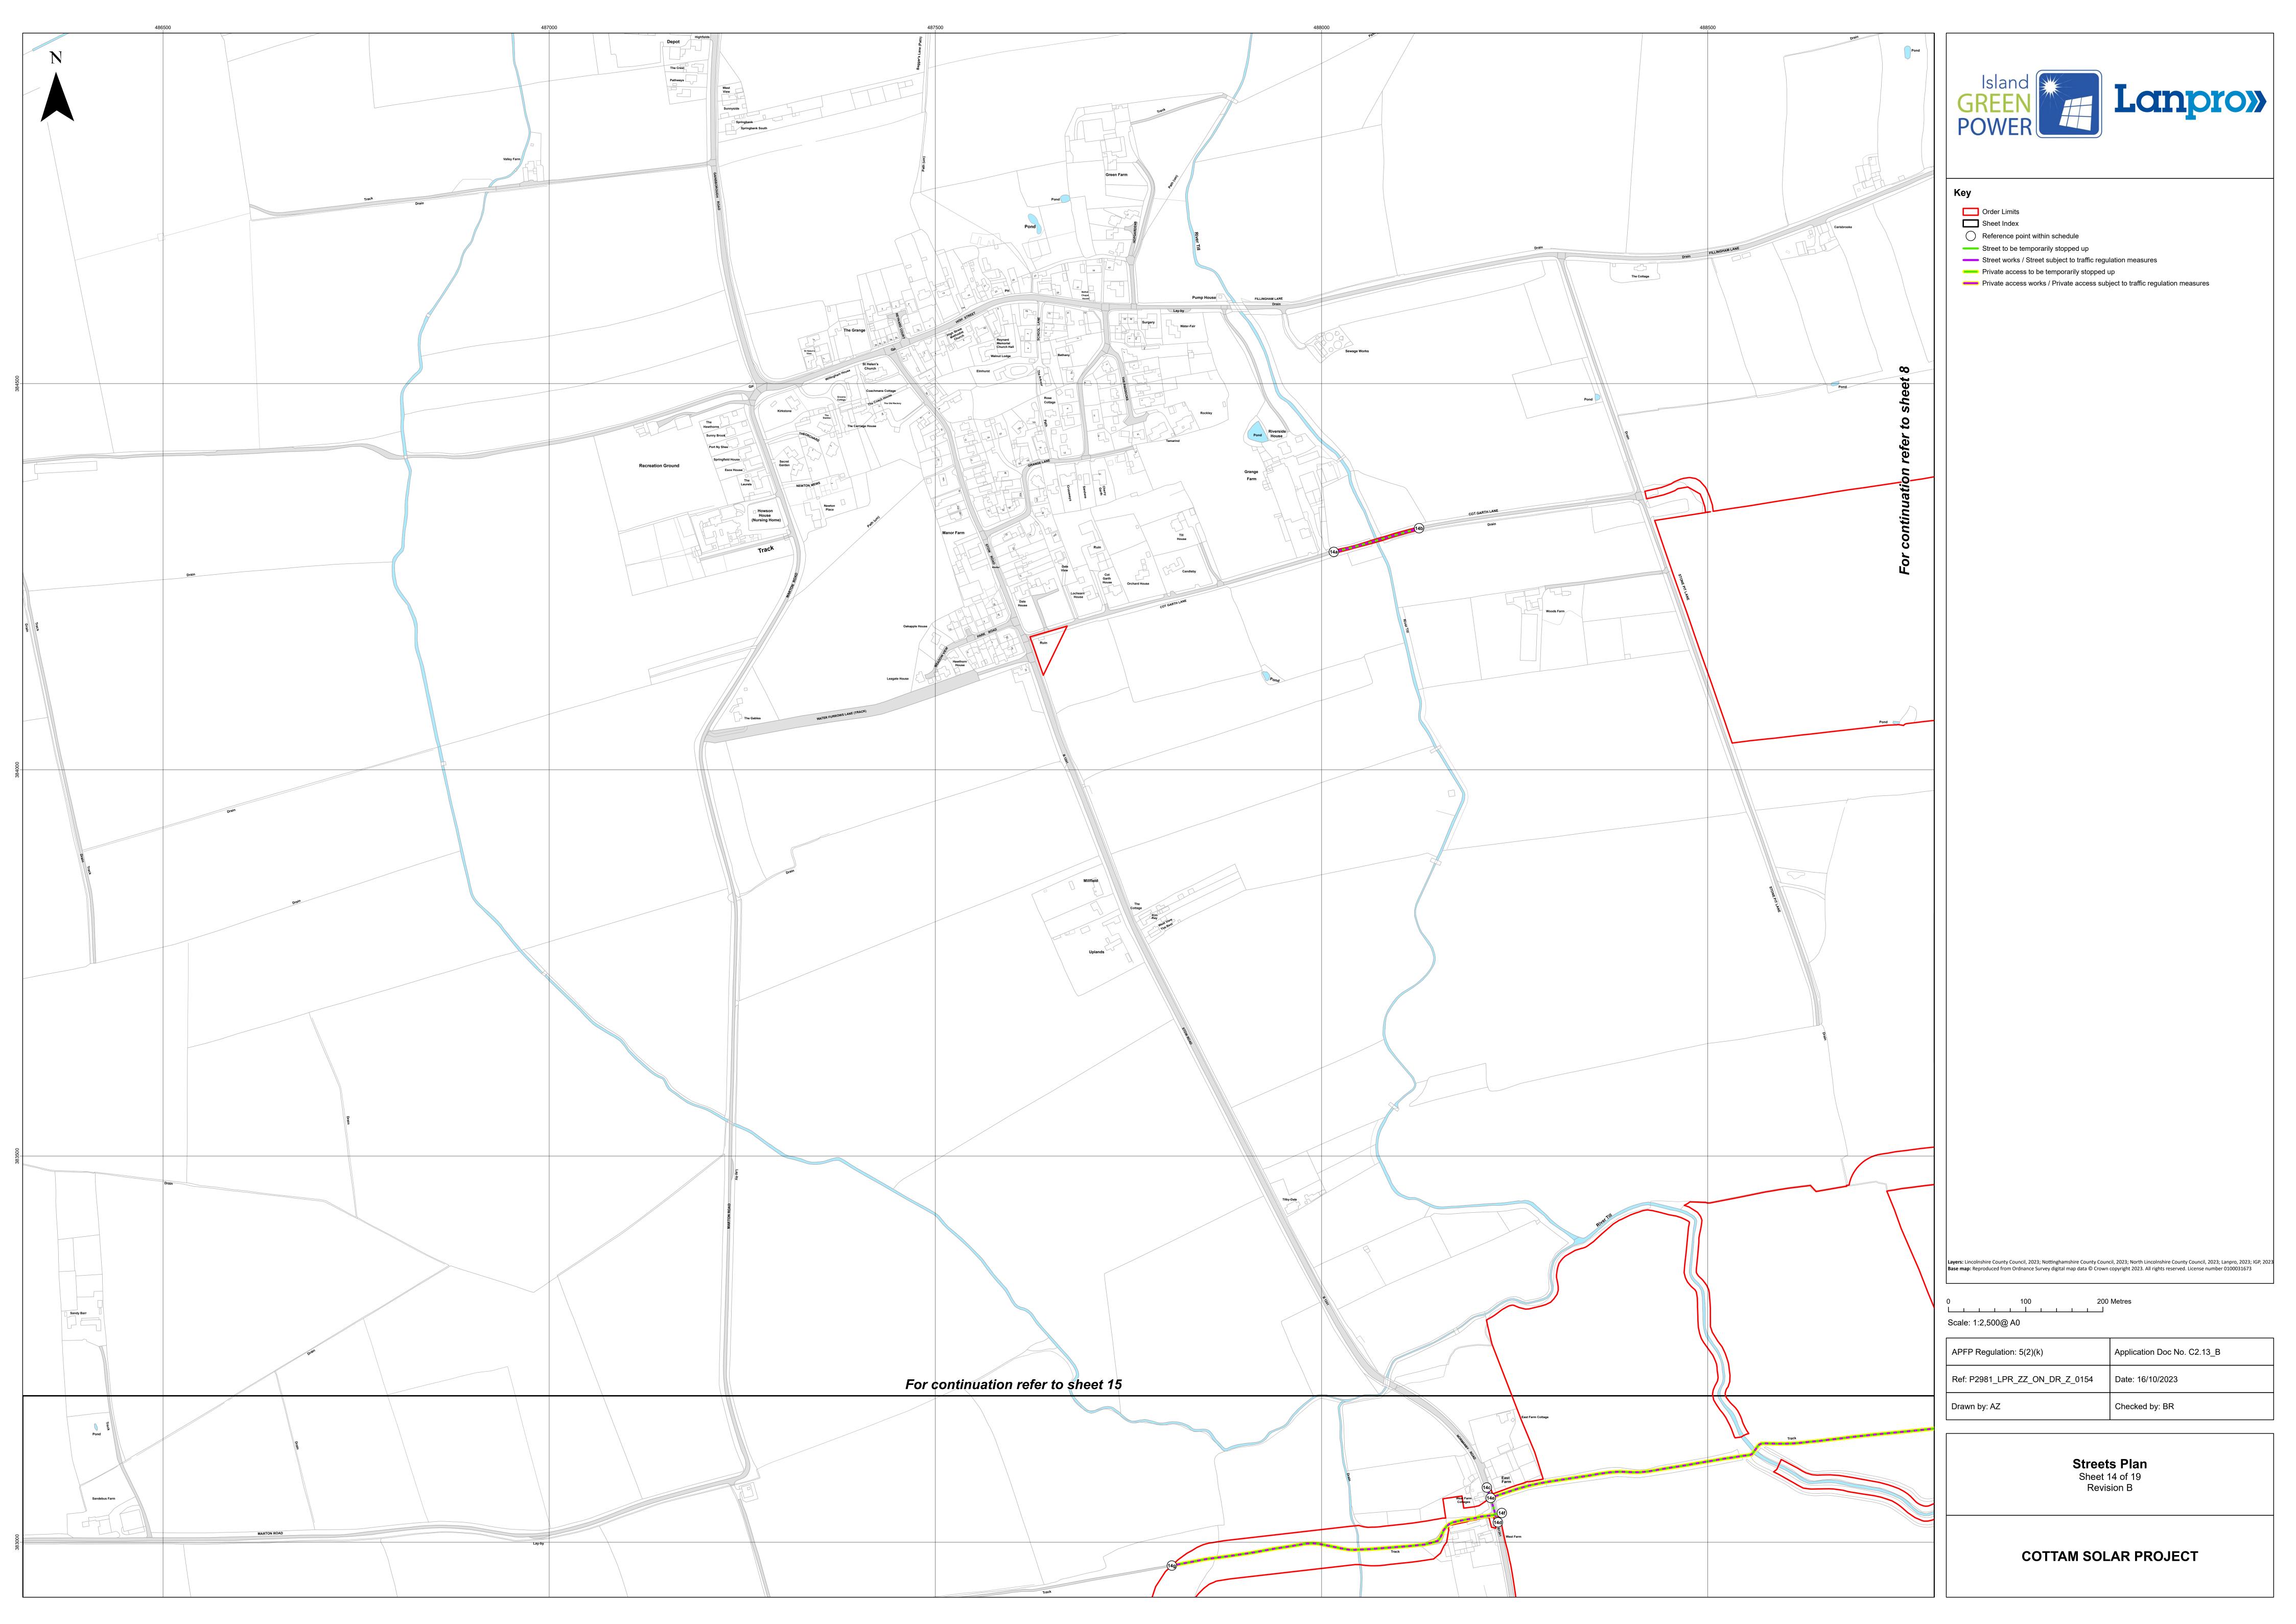

| <u>Sheet 10 of 19</u> | 14 | Private access 10l-(14e) added  Private access 10m-10n, 10o- 10p, 10p-10q, and 10r-10s added | To identify private roads affected by Article 12    |
|-----------------------|----|----------------------------------------------------------------------------------------------|-----------------------------------------------------|
| <u>Sheet 11 of 19</u> | 15 | Private access 11i-11j, 11k-11l, and 11m-11n added                                           | To identify private roads affected by Article 12    |
| Sheet 12 of 19        | 16 | Private access 12d-12e, 12f- 12g, and 12h-12i added Private access 12j-(13a) added           | To identify private roads<br>affected by Article 12 |
| Sheet 13 of 19        | 17 | Private access (12j)-13a added  Private access 13b-13c, 13d- 13e, and 13f-13g added          | To identify private roads<br>affected by Article 12 |
| Sheet 14 of 19        | 18 | Private access (10l)-14e added Private access 14f-14g added                                  | To identify private roads affected by Article 12    |
| <u>Sheet 15 of 19</u> | 19 | Private access 15i-15j and 15k-<br>15l added                                                 | To identify private roads affected by Article 12    |
| Sheet 16 of 19        | 20 | Private access 16e-16f, 16f-<br>16g, 16h-16i, and 16j-16k<br>added                           | To identify private roads affected by Article 12    |
| Sheet 17 of 19        | 21 | Private access 17l-17m, 17n-<br>17o, and 17p-17q added                                       | To identify private roads<br>affected by Article 12 |
| Sheet 18 of 19        | 22 | Private access 18d-18h added                                                                 | To identify private roads affected by Article 12    |
| Sheet 19 of 19        | 23 | Private access 19k-19l added                                                                 | To identify private roads affected by Article 12    |