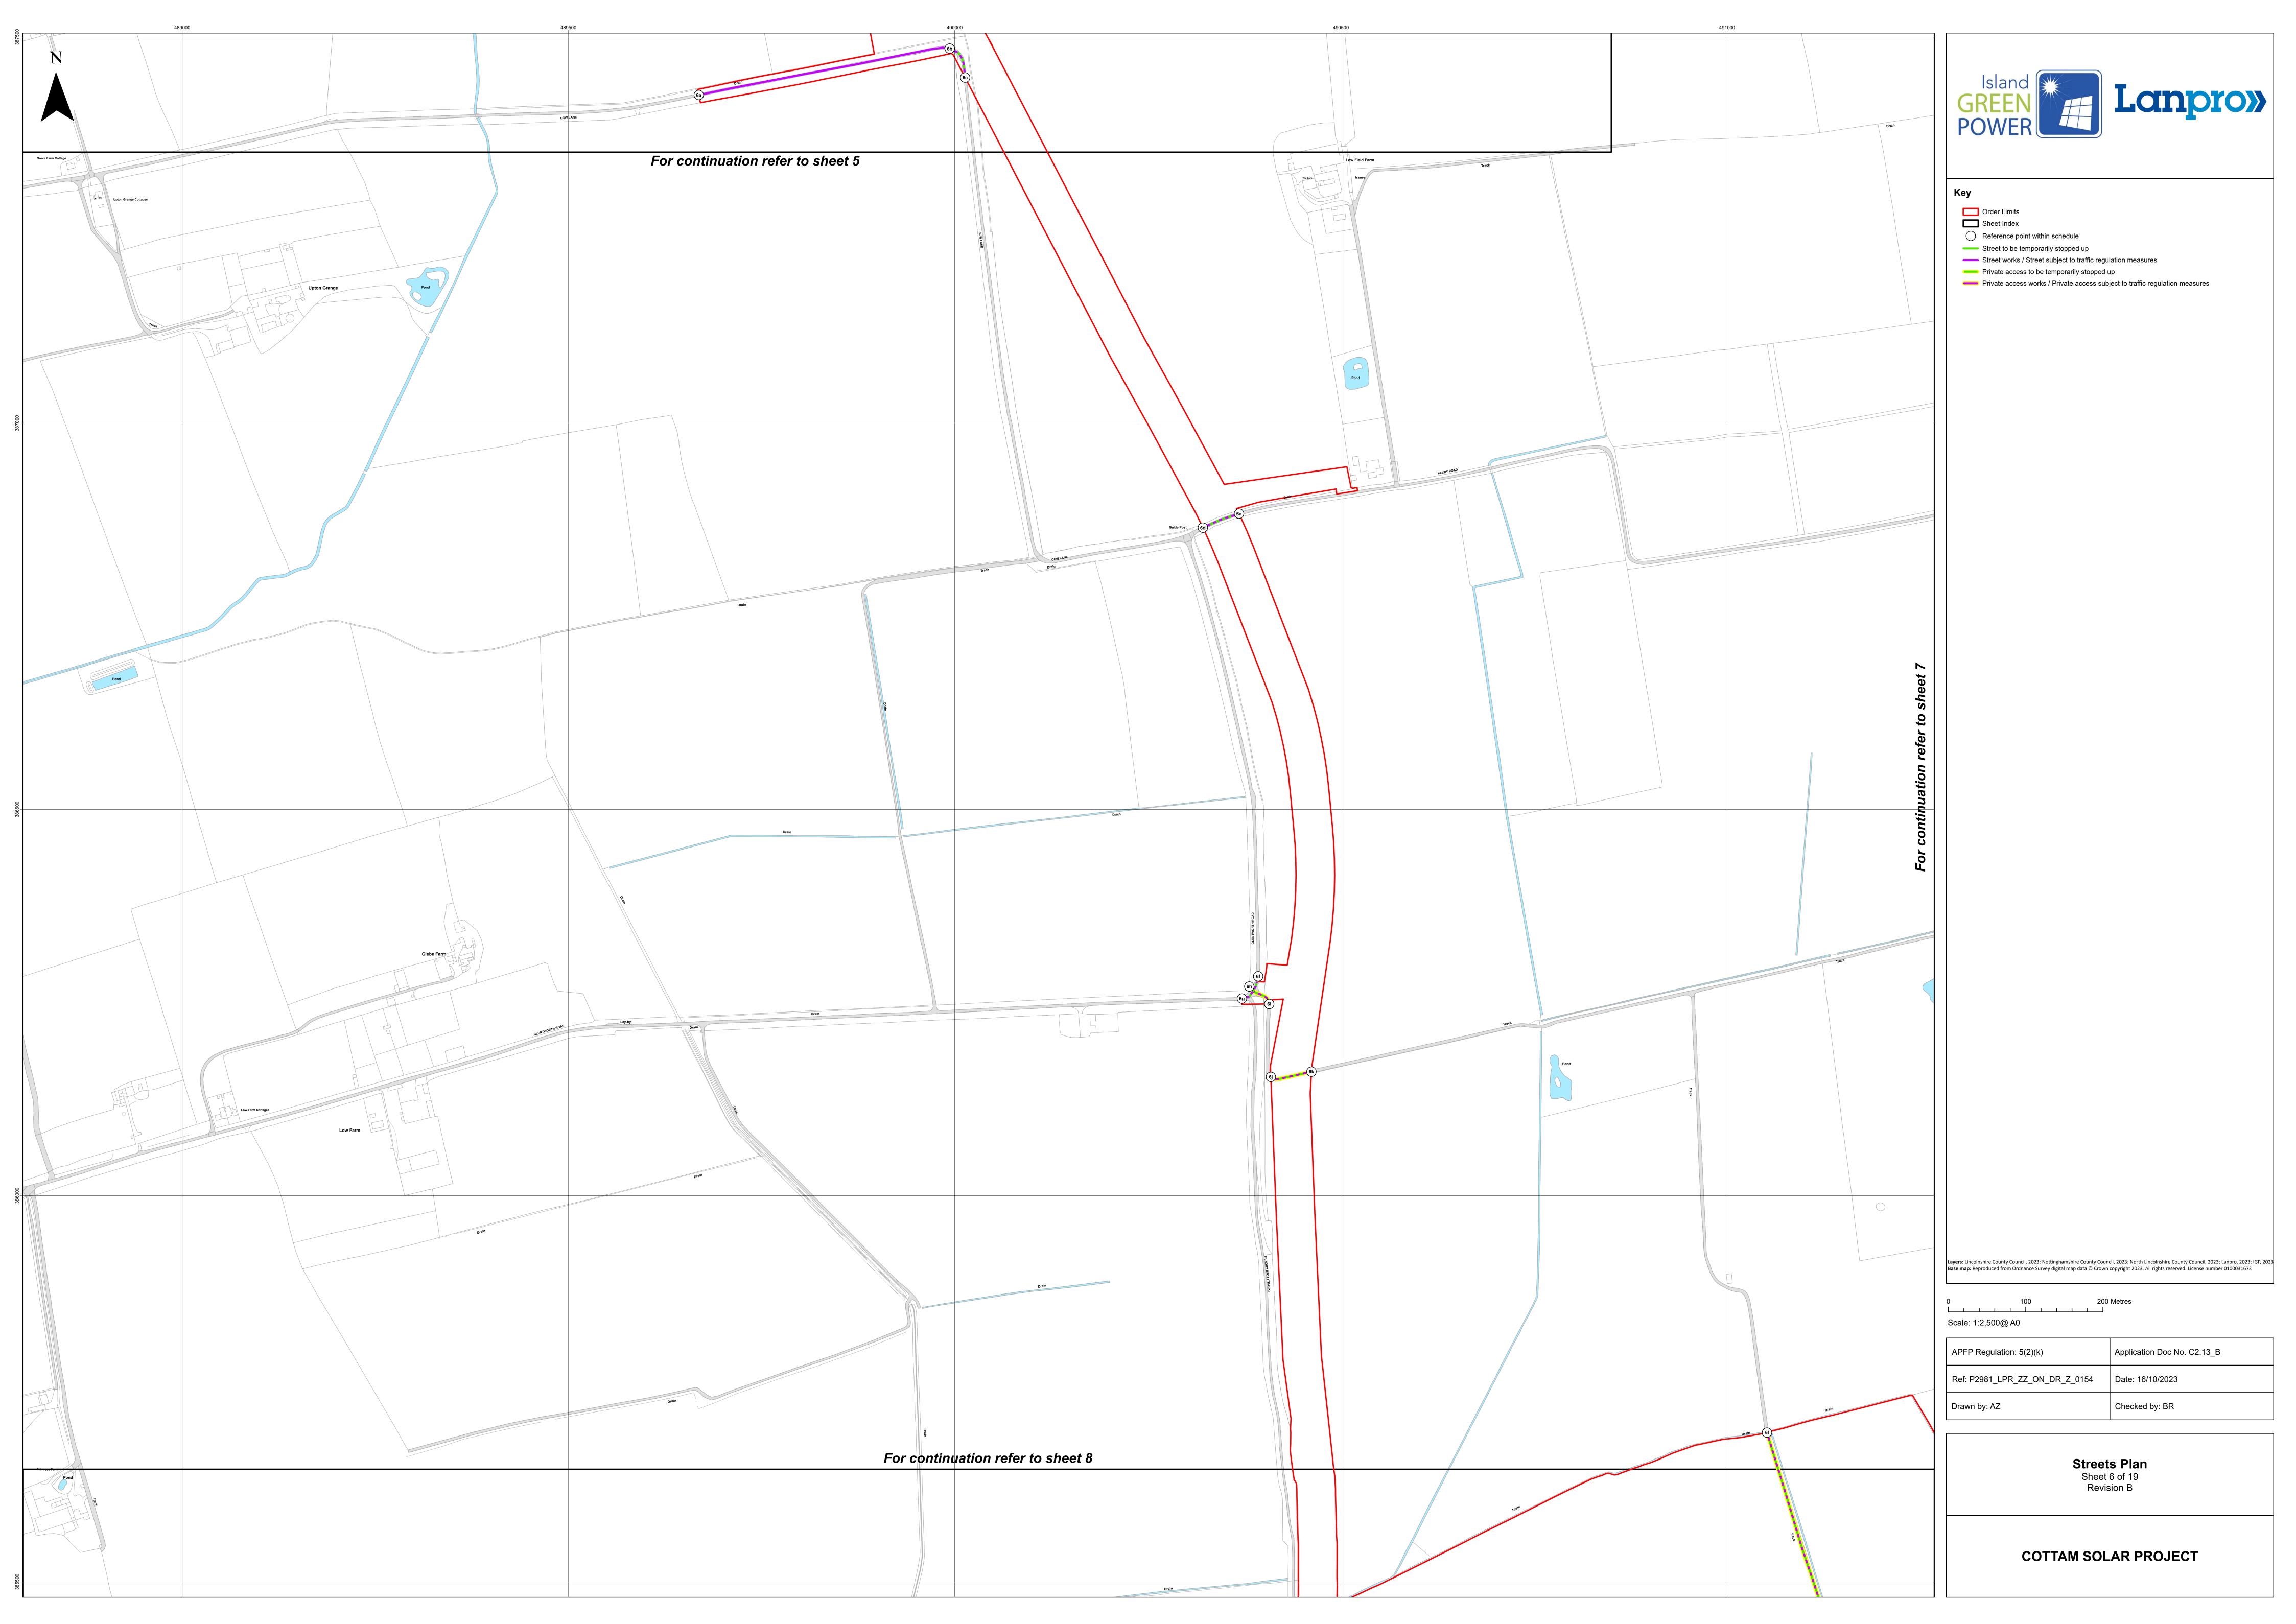

| <u>Sheet 10 of 19</u> | 14 | Private access 10l-(14e) added  Private access 10m-10n, 10o- 10p, 10p-10q, and 10r-10s added | To identify private roads affected by Article 12    |
|-----------------------|----|----------------------------------------------------------------------------------------------|-----------------------------------------------------|
| <u>Sheet 11 of 19</u> | 15 | Private access 11i-11j, 11k-11l, and 11m-11n added                                           | To identify private roads affected by Article 12    |
| Sheet 12 of 19        | 16 | Private access 12d-12e, 12f- 12g, and 12h-12i added Private access 12j-(13a) added           | To identify private roads<br>affected by Article 12 |
| Sheet 13 of 19        | 17 | Private access (12j)-13a added  Private access 13b-13c, 13d- 13e, and 13f-13g added          | To identify private roads<br>affected by Article 12 |
| Sheet 14 of 19        | 18 | Private access (10l)-14e added Private access 14f-14g added                                  | To identify private roads affected by Article 12    |
| <u>Sheet 15 of 19</u> | 19 | Private access 15i-15j and 15k-<br>15l added                                                 | To identify private roads affected by Article 12    |
| Sheet 16 of 19        | 20 | Private access 16e-16f, 16f-<br>16g, 16h-16i, and 16j-16k<br>added                           | To identify private roads affected by Article 12    |
| Sheet 17 of 19        | 21 | Private access 17l-17m, 17n-<br>17o, and 17p-17q added                                       | To identify private roads<br>affected by Article 12 |
| Sheet 18 of 19        | 22 | Private access 18d-18h added                                                                 | To identify private roads affected by Article 12    |
| Sheet 19 of 19        | 23 | Private access 19k-19l added                                                                 | To identify private roads affected by Article 12    |