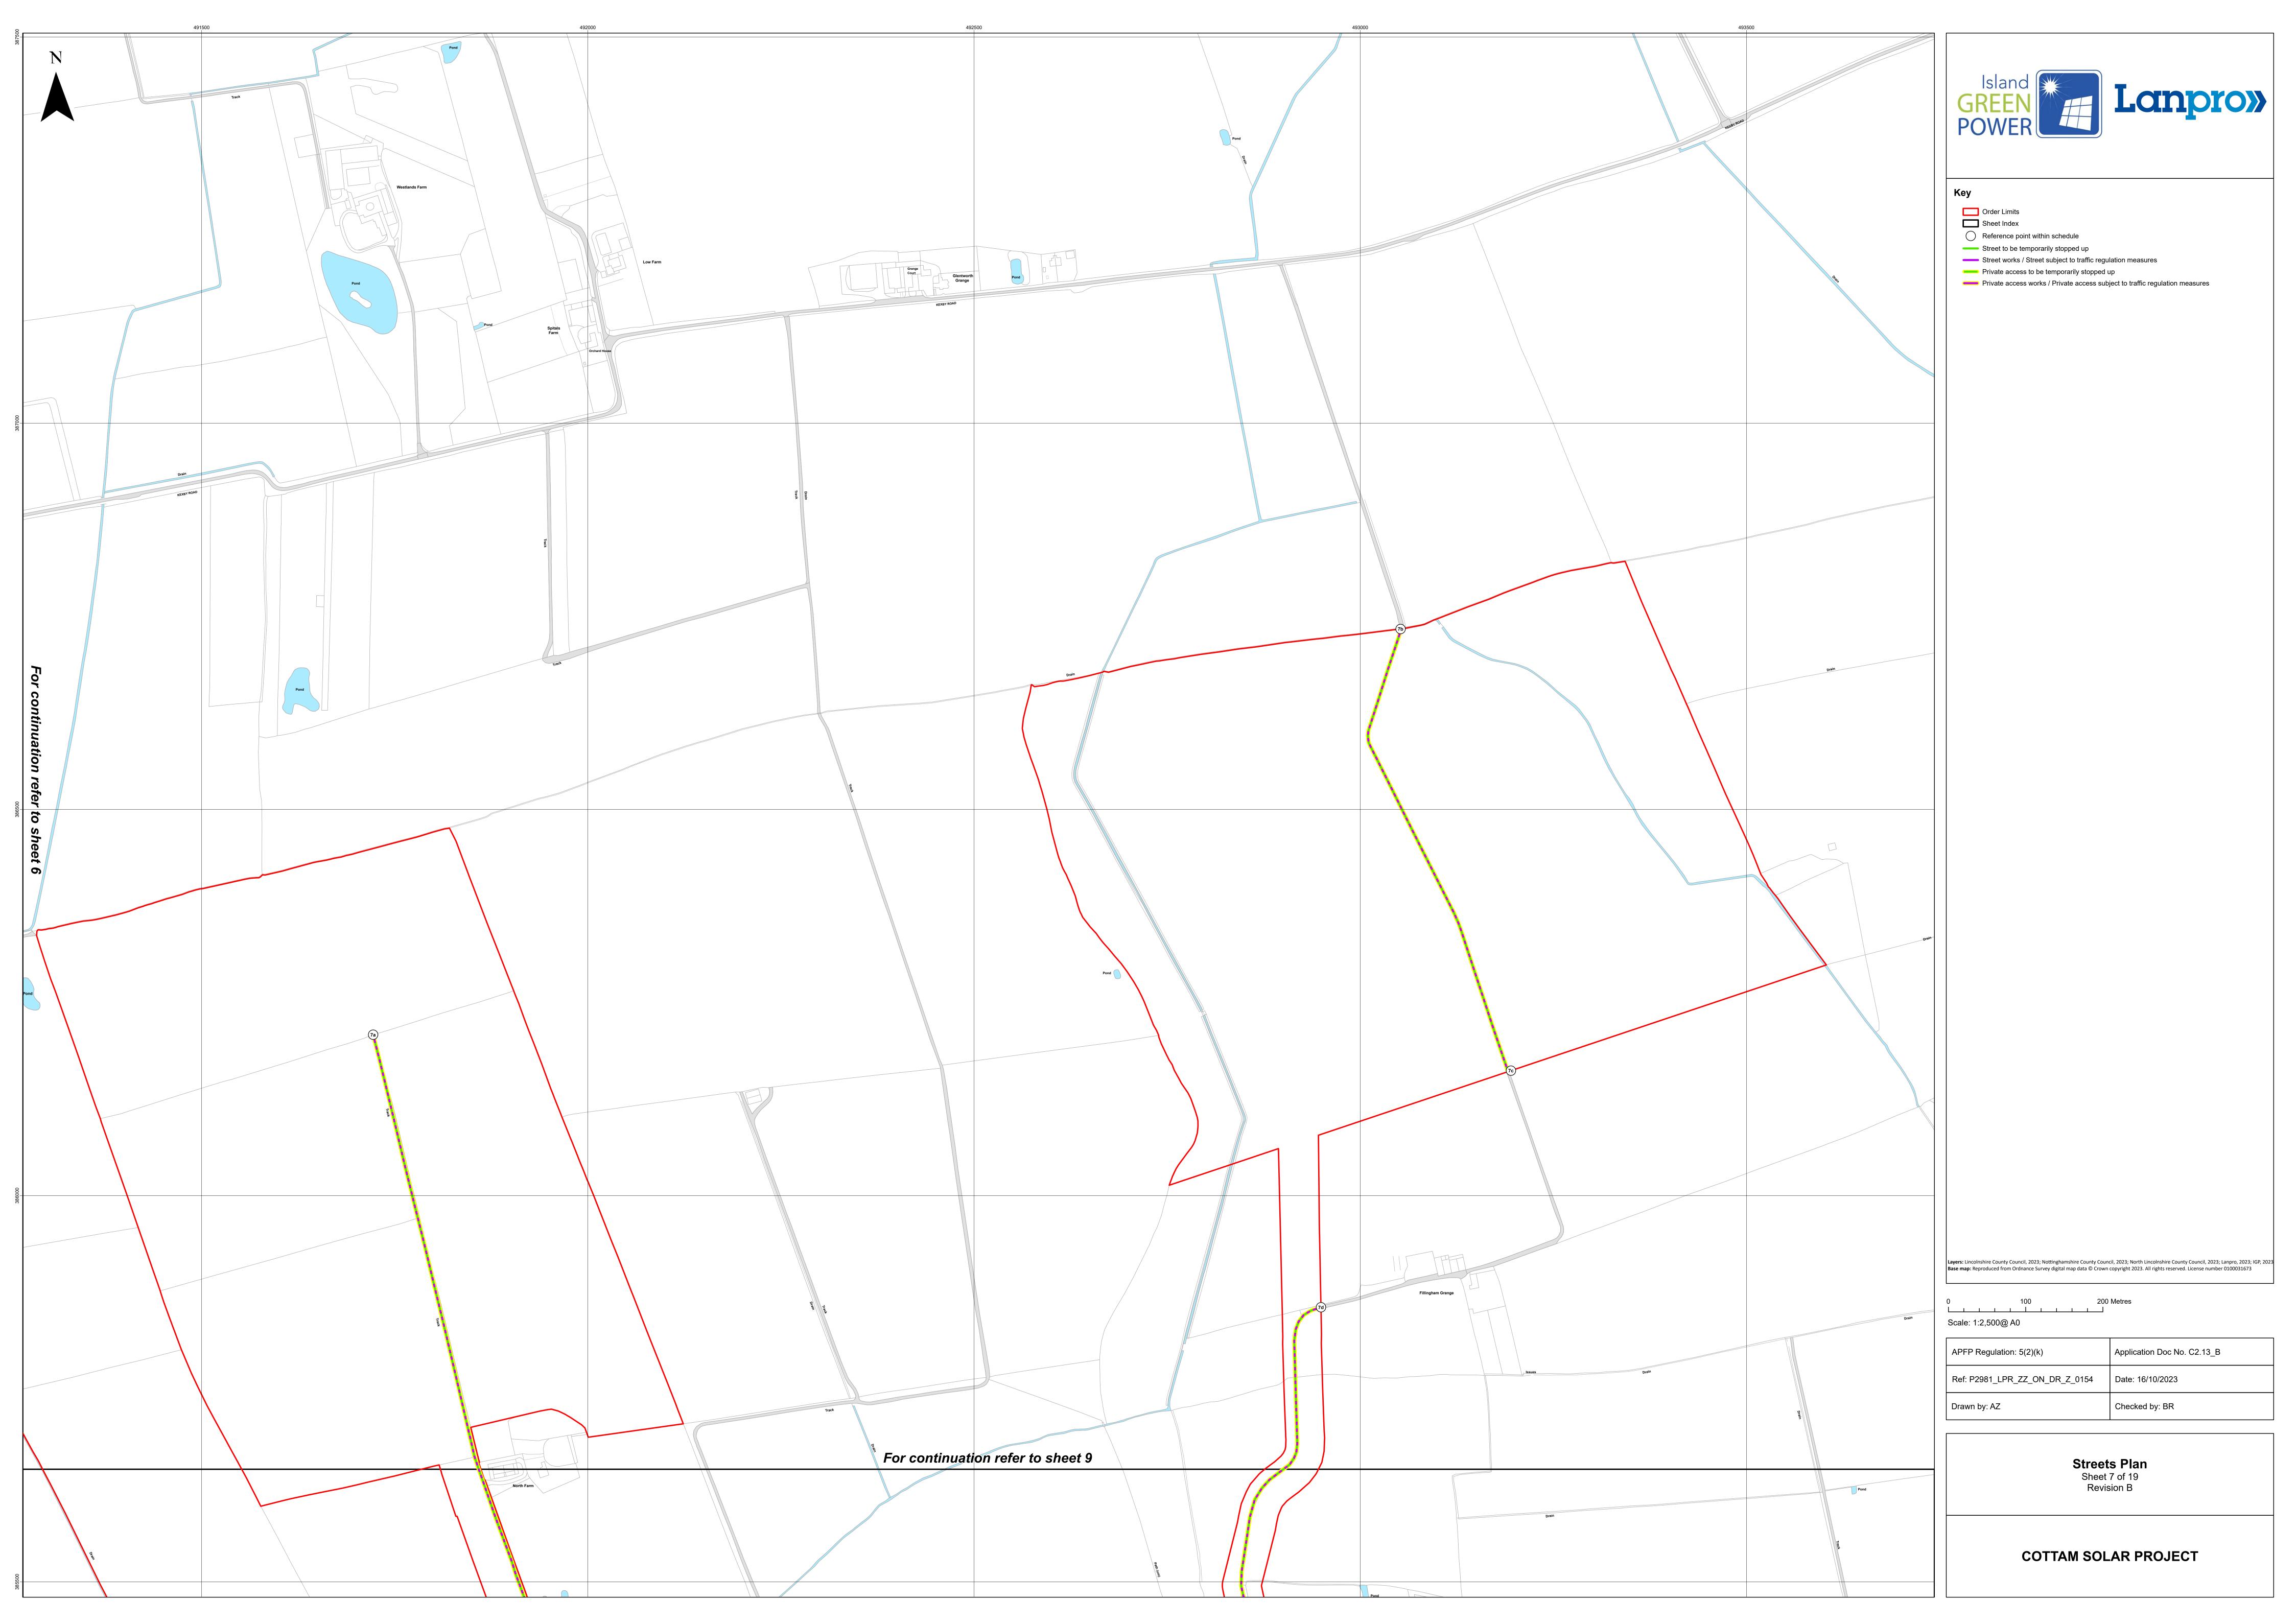

## **Schedule of Changes**

| <u>Figure Reference</u> | <u>Page</u> | <u>Description of Changes</u>                                                                                                                          | Reason for Revision                                                                                                                                                         |
|-------------------------|-------------|--------------------------------------------------------------------------------------------------------------------------------------------------------|-----------------------------------------------------------------------------------------------------------------------------------------------------------------------------|
| All sheets              | 4-23        | Revision B notation added to all plans and sheet number boxes                                                                                          | For presentational clarity.                                                                                                                                                 |
| <u>All sheets</u>       | 4-23        | Note added to Key to show private access to be temporarily stopped up, private access works and private access subject to traffic regulation measures. | Request from Examining Authority set out in Issue Specific Hearing 1.  To identify private roads that might be affected by Article 12 of the Draft Developed Consent Order. |
| Index Sheet             | 4           | Private access shown on Index Sheet Plan                                                                                                               | To identify private roads affected by Article 12                                                                                                                            |
| Sheet 1 of 19           | <u>5</u>    | Private access 1g-1h, 1i-1j, and 1k-1l added                                                                                                           | To identify private roads affected by Article 12                                                                                                                            |
| Sheet 2 of 19           | <u>6</u>    | Private access 2j-2k added                                                                                                                             | To identify private roads affected by Article 12                                                                                                                            |
| Sheet 3 of 19           | 7           | Private access 3g-3h, 3i-3j, 3k-3l, and 3m-3n added                                                                                                    | To identify private roads affected by Article 12                                                                                                                            |
| Sheet 4 of 19           | 8           | Private access 4h-4i added                                                                                                                             | To identify private roads affected by Article 12                                                                                                                            |
| Sheet 5 of 19           | 9           | Private access 5e-5f added                                                                                                                             | To identify private roads affected by Article 12                                                                                                                            |
| Sheet 6 of 19           | 10          | Private access 6h-6i and 6j-6k<br>added<br>Private access 6l-(8g) added                                                                                | To identify private roads affected by Article 12                                                                                                                            |
| Sheet 7 of 19           | 11          | Private access 7a-(9c) added Private access 7b-7c added Private access 7d-(9i) added                                                                   | To identify private roads affected by Article 12                                                                                                                            |
| Sheet 8 of 19           | 12          | Private access 8h-8i, 8j-8k, 8d-8l, and 8m-8n added Private access (6l)-8g added                                                                       | To identify private roads affected by Article 12                                                                                                                            |
| Sheet 9 of 19           | 13          | Private access (7a)-9c added Private access (7d)-9i added Private access 9j-9k, 9l-9m, and 9n-9o added                                                 | To identify private roads affected by Article 12                                                                                                                            |