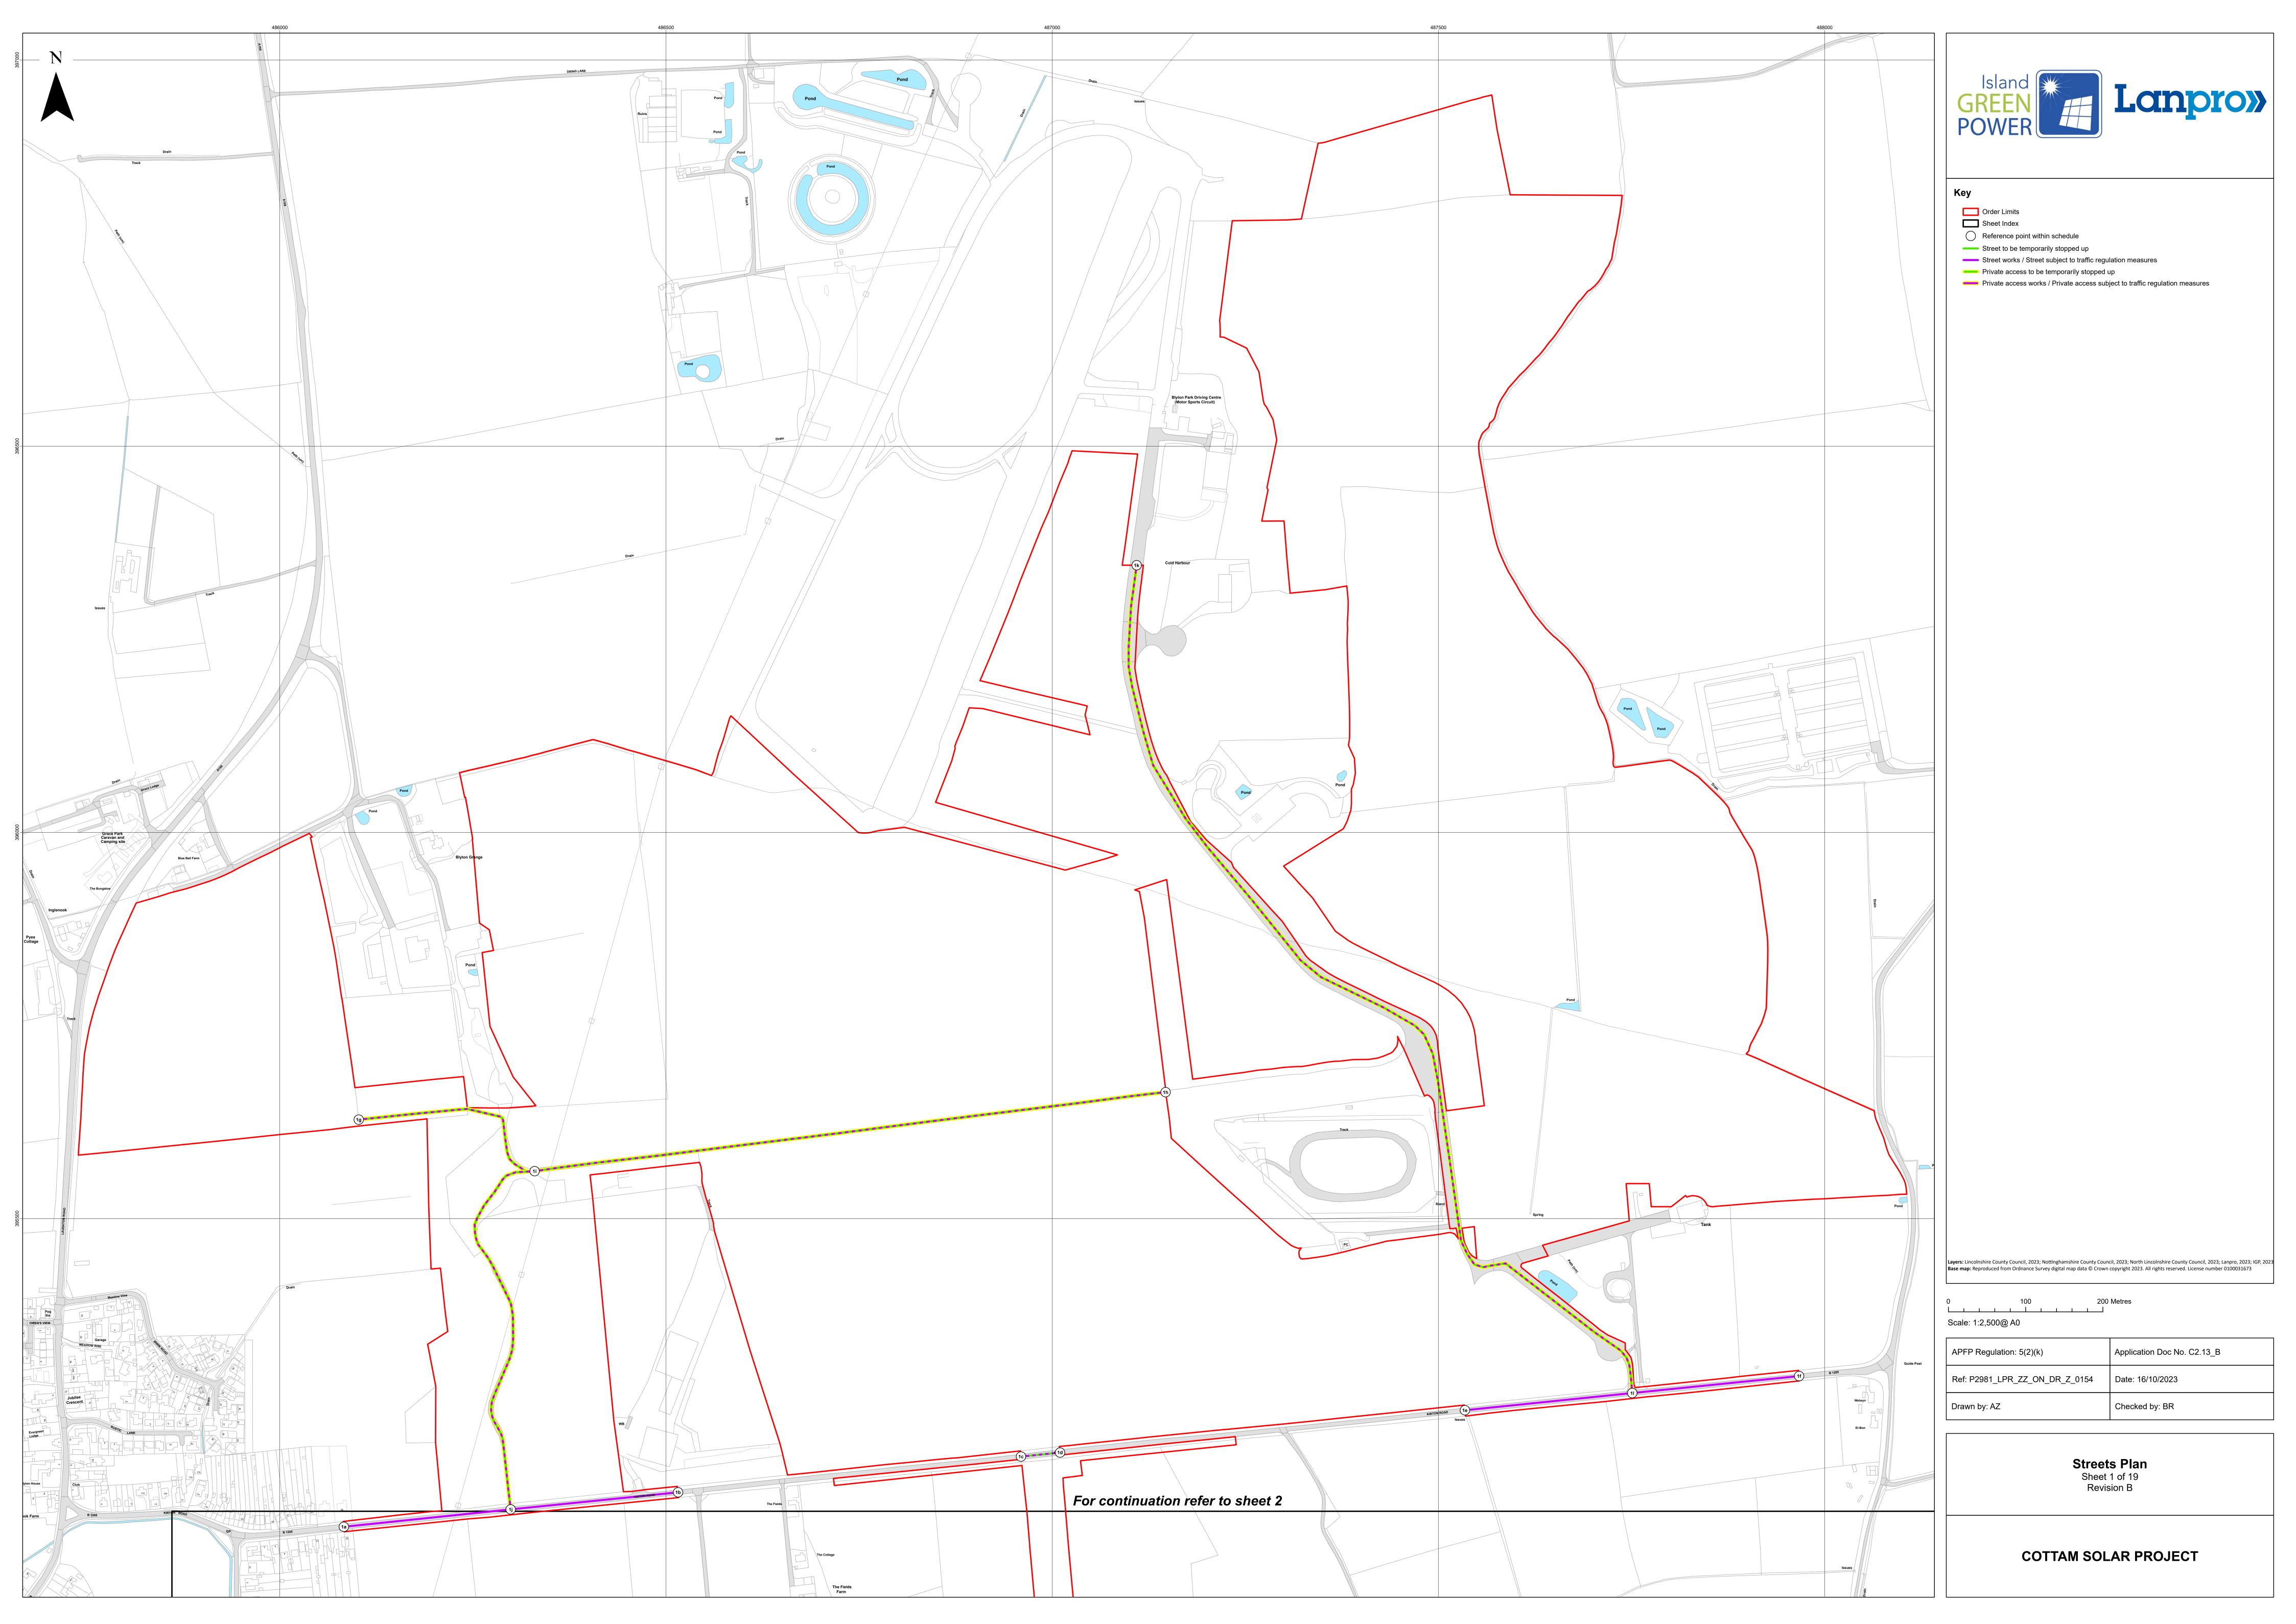

## **Schedule of Changes**

| <u>Figure Reference</u> | <u>Page</u> | <u>Description of Changes</u>                                                                                                                          | Reason for Revision                                                                                                                                                         |
|-------------------------|-------------|--------------------------------------------------------------------------------------------------------------------------------------------------------|-----------------------------------------------------------------------------------------------------------------------------------------------------------------------------|
| All sheets              | 4-23        | Revision B notation added to all plans and sheet number boxes                                                                                          | For presentational clarity.                                                                                                                                                 |
| <u>All sheets</u>       | 4-23        | Note added to Key to show private access to be temporarily stopped up, private access works and private access subject to traffic regulation measures. | Request from Examining Authority set out in Issue Specific Hearing 1.  To identify private roads that might be affected by Article 12 of the Draft Developed Consent Order. |
| Index Sheet             | 4           | Private access shown on Index Sheet Plan                                                                                                               | To identify private roads affected by Article 12                                                                                                                            |
| Sheet 1 of 19           | <u>5</u>    | Private access 1g-1h, 1i-1j, and 1k-1l added                                                                                                           | To identify private roads affected by Article 12                                                                                                                            |
| Sheet 2 of 19           | <u>6</u>    | Private access 2j-2k added                                                                                                                             | To identify private roads affected by Article 12                                                                                                                            |
| Sheet 3 of 19           | 7           | Private access 3g-3h, 3i-3j, 3k-3l, and 3m-3n added                                                                                                    | To identify private roads affected by Article 12                                                                                                                            |
| Sheet 4 of 19           | 8           | Private access 4h-4i added                                                                                                                             | To identify private roads affected by Article 12                                                                                                                            |
| Sheet 5 of 19           | 9           | Private access 5e-5f added                                                                                                                             | To identify private roads affected by Article 12                                                                                                                            |
| Sheet 6 of 19           | 10          | Private access 6h-6i and 6j-6k<br>added<br>Private access 6l-(8g) added                                                                                | To identify private roads affected by Article 12                                                                                                                            |
| Sheet 7 of 19           | 11          | Private access 7a-(9c) added Private access 7b-7c added Private access 7d-(9i) added                                                                   | To identify private roads affected by Article 12                                                                                                                            |
| Sheet 8 of 19           | 12          | Private access 8h-8i, 8j-8k, 8d-8l, and 8m-8n added Private access (6l)-8g added                                                                       | To identify private roads affected by Article 12                                                                                                                            |
| Sheet 9 of 19           | 13          | Private access (7a)-9c added Private access (7d)-9i added Private access 9j-9k, 9l-9m, and 9n-9o added                                                 | To identify private roads affected by Article 12                                                                                                                            |