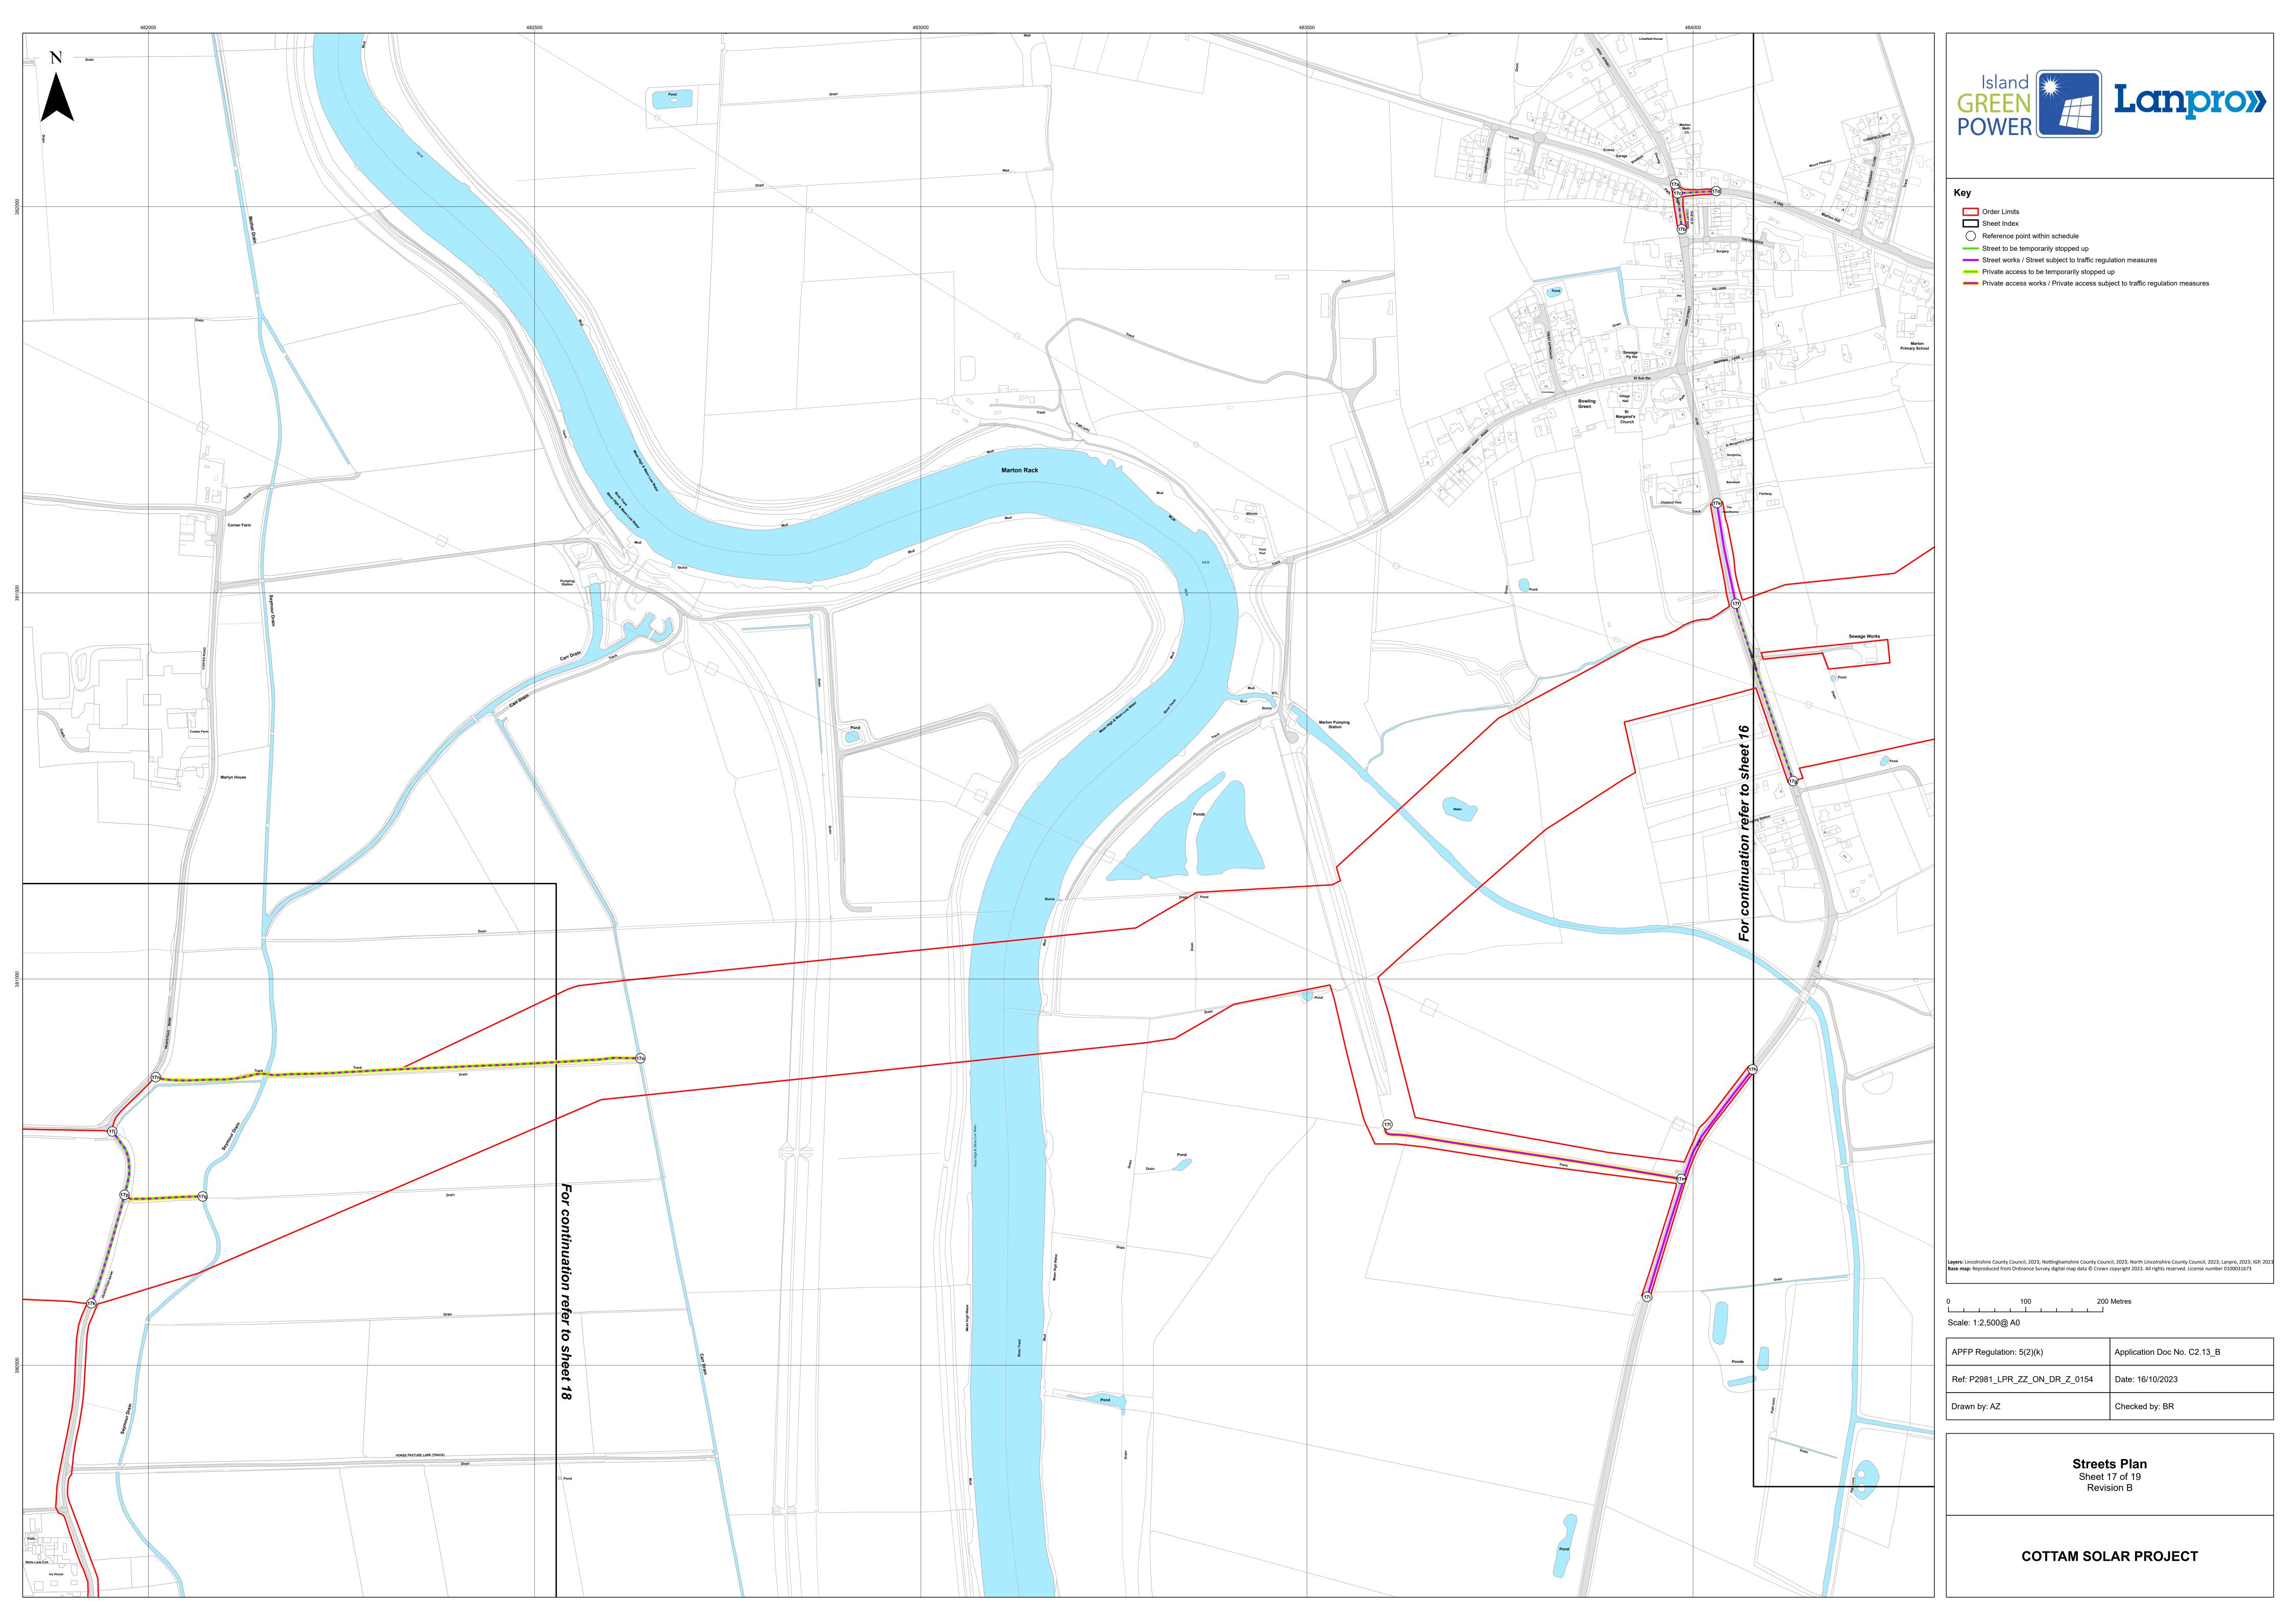

| <u>Sheet 10 of 19</u> | 14 | Private access 10l-(14e) added  Private access 10m-10n, 10o- 10p, 10p-10q, and 10r-10s added | To identify private roads affected by Article 12    |
|-----------------------|----|----------------------------------------------------------------------------------------------|-----------------------------------------------------|
| <u>Sheet 11 of 19</u> | 15 | Private access 11i-11j, 11k-11l, and 11m-11n added                                           | To identify private roads affected by Article 12    |
| Sheet 12 of 19        | 16 | Private access 12d-12e, 12f- 12g, and 12h-12i added Private access 12j-(13a) added           | To identify private roads<br>affected by Article 12 |
| Sheet 13 of 19        | 17 | Private access (12j)-13a added  Private access 13b-13c, 13d- 13e, and 13f-13g added          | To identify private roads<br>affected by Article 12 |
| Sheet 14 of 19        | 18 | Private access (10l)-14e added Private access 14f-14g added                                  | To identify private roads affected by Article 12    |
| <u>Sheet 15 of 19</u> | 19 | Private access 15i-15j and 15k-<br>15l added                                                 | To identify private roads affected by Article 12    |
| Sheet 16 of 19        | 20 | Private access 16e-16f, 16f-<br>16g, 16h-16i, and 16j-16k<br>added                           | To identify private roads affected by Article 12    |
| Sheet 17 of 19        | 21 | Private access 17l-17m, 17n-<br>17o, and 17p-17q added                                       | To identify private roads<br>affected by Article 12 |
| Sheet 18 of 19        | 22 | Private access 18d-18h added                                                                 | To identify private roads affected by Article 12    |
| Sheet 19 of 19        | 23 | Private access 19k-19l added                                                                 | To identify private roads affected by Article 12    |