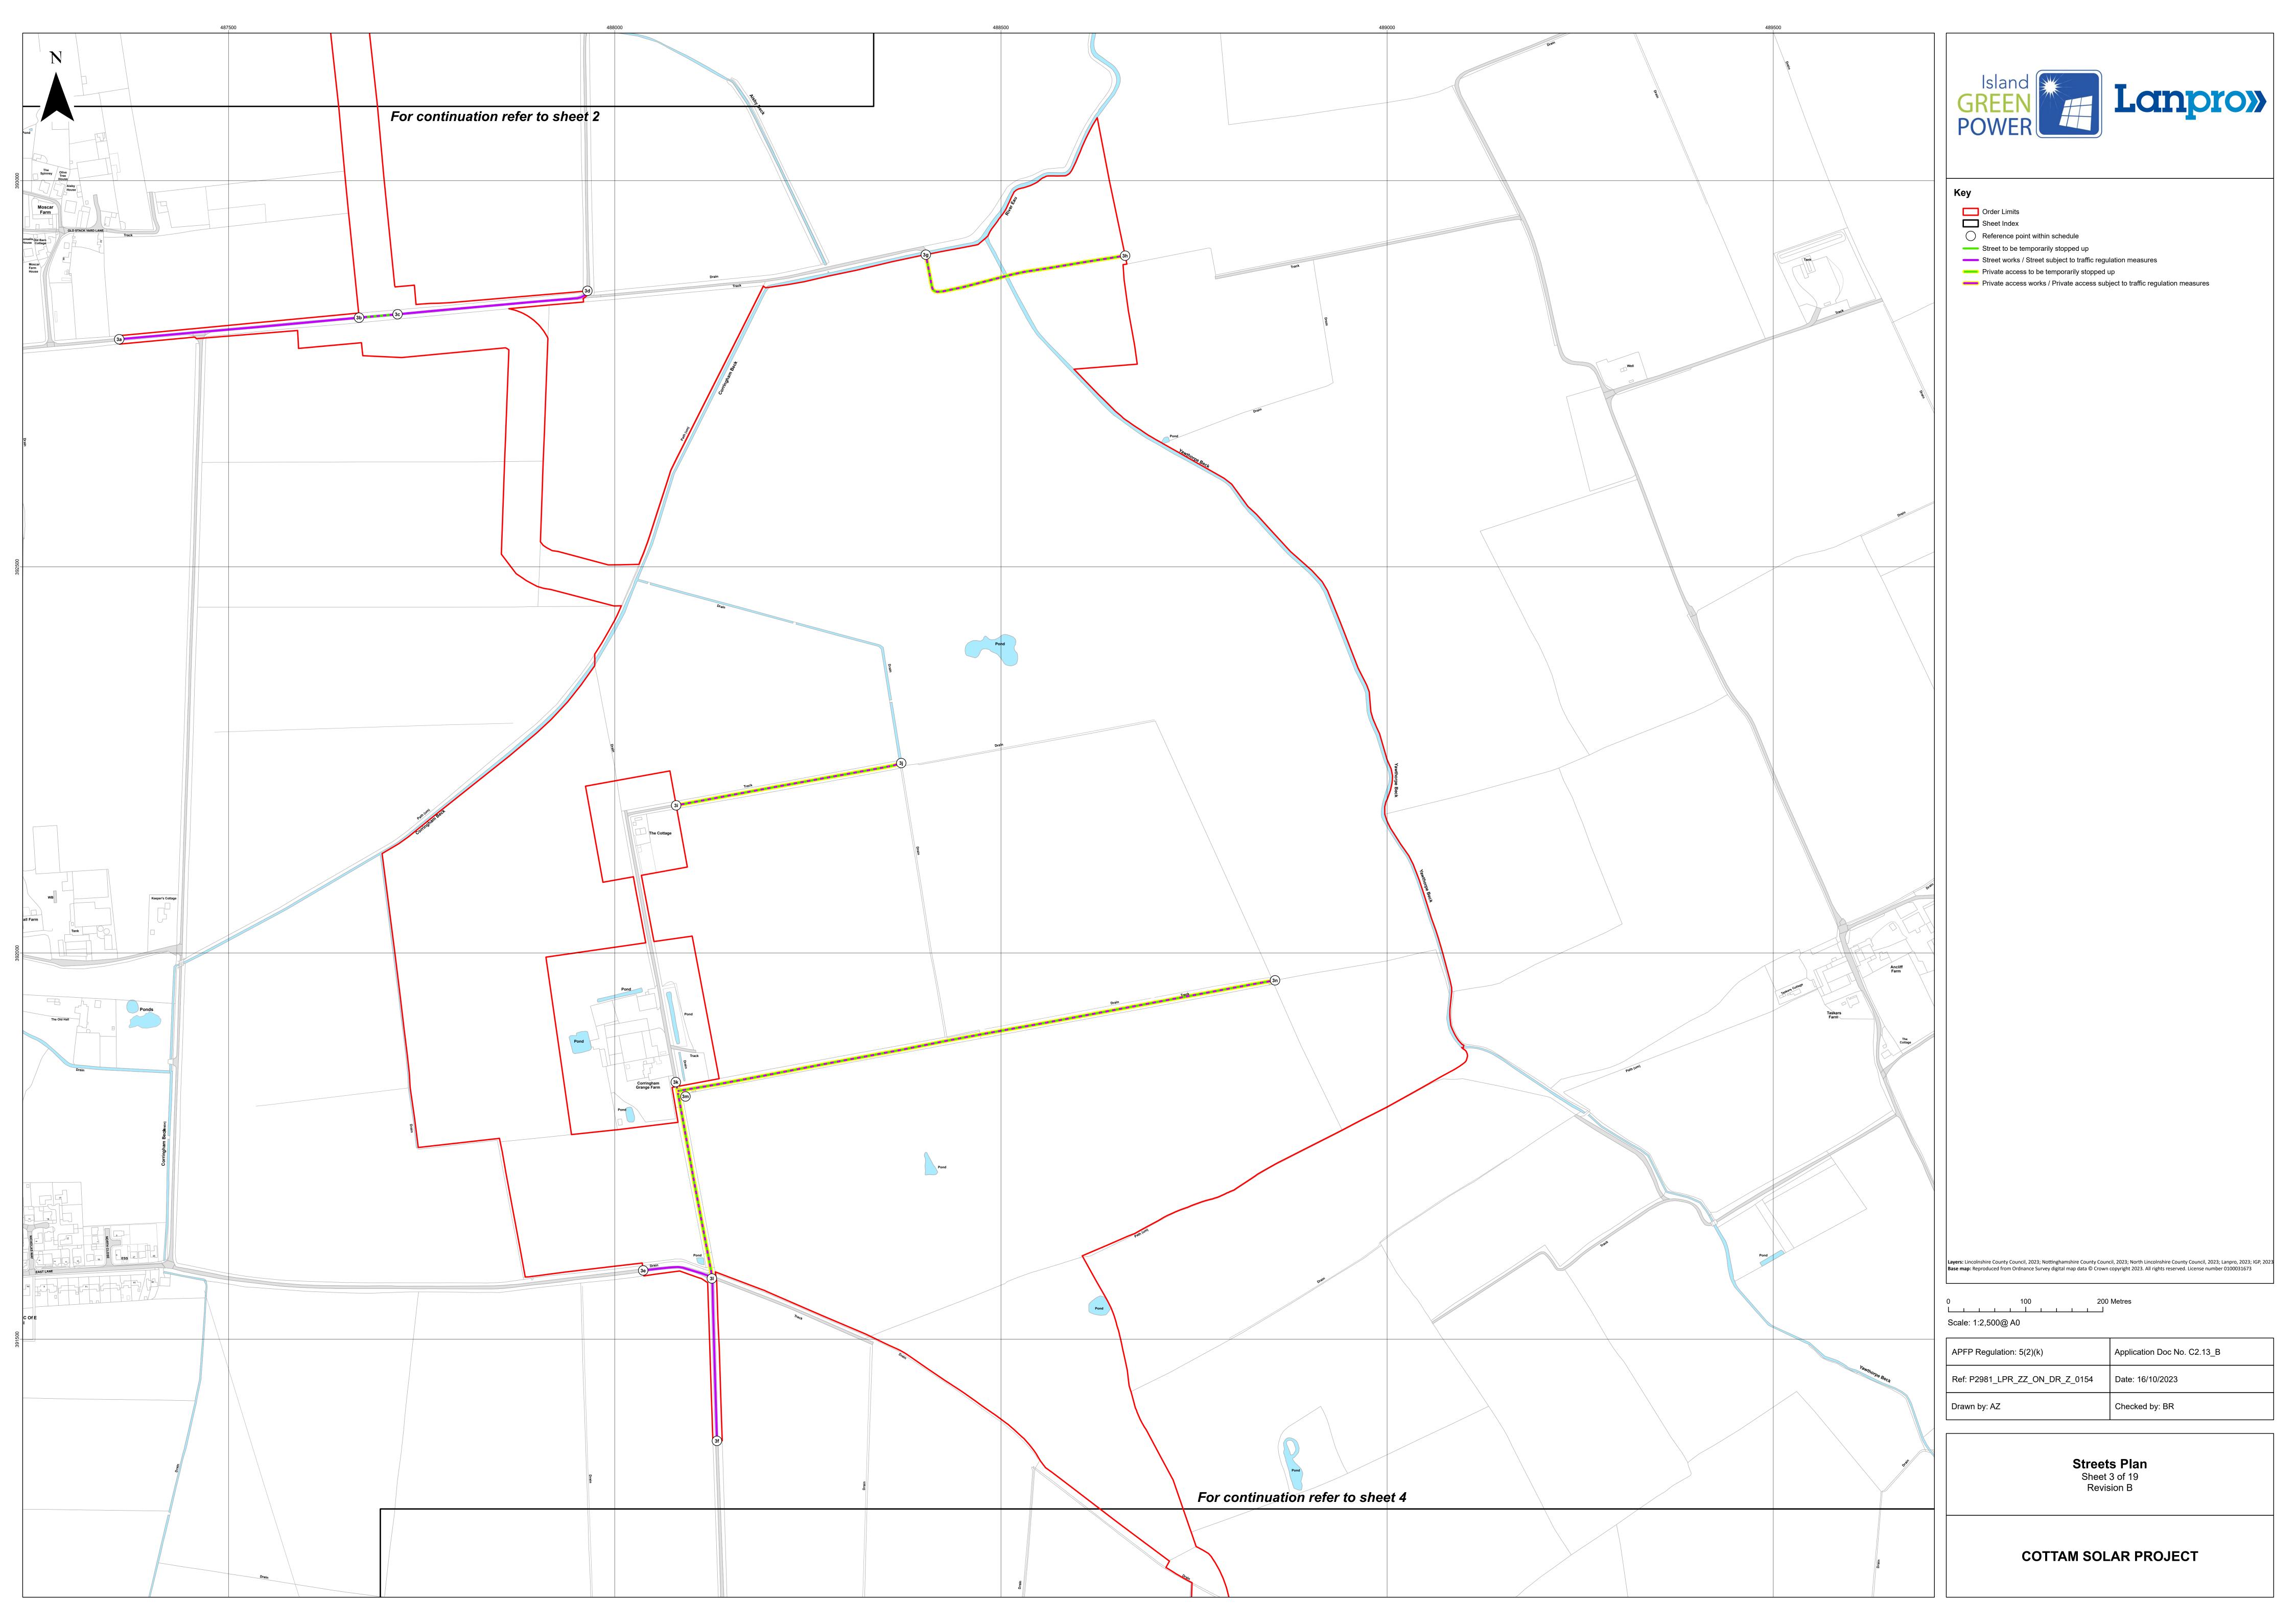

## **Schedule of Changes**

| <u>Figure Reference</u> | <u>Page</u> | <u>Description of Changes</u>                                                                                                                          | Reason for Revision                                                                                                                                                         |
|-------------------------|-------------|--------------------------------------------------------------------------------------------------------------------------------------------------------|-----------------------------------------------------------------------------------------------------------------------------------------------------------------------------|
| All sheets              | 4-23        | Revision B notation added to all plans and sheet number boxes                                                                                          | For presentational clarity.                                                                                                                                                 |
| <u>All sheets</u>       | 4-23        | Note added to Key to show private access to be temporarily stopped up, private access works and private access subject to traffic regulation measures. | Request from Examining Authority set out in Issue Specific Hearing 1.  To identify private roads that might be affected by Article 12 of the Draft Developed Consent Order. |
| Index Sheet             | 4           | Private access shown on Index Sheet Plan                                                                                                               | To identify private roads affected by Article 12                                                                                                                            |
| Sheet 1 of 19           | <u>5</u>    | Private access 1g-1h, 1i-1j, and 1k-1l added                                                                                                           | To identify private roads affected by Article 12                                                                                                                            |
| Sheet 2 of 19           | <u>6</u>    | Private access 2j-2k added                                                                                                                             | To identify private roads affected by Article 12                                                                                                                            |
| Sheet 3 of 19           | 7           | Private access 3g-3h, 3i-3j, 3k-3l, and 3m-3n added                                                                                                    | To identify private roads affected by Article 12                                                                                                                            |
| Sheet 4 of 19           | 8           | Private access 4h-4i added                                                                                                                             | To identify private roads affected by Article 12                                                                                                                            |
| Sheet 5 of 19           | 9           | Private access 5e-5f added                                                                                                                             | To identify private roads affected by Article 12                                                                                                                            |
| Sheet 6 of 19           | 10          | Private access 6h-6i and 6j-6k<br>added<br>Private access 6l-(8g) added                                                                                | To identify private roads affected by Article 12                                                                                                                            |
| Sheet 7 of 19           | 11          | Private access 7a-(9c) added Private access 7b-7c added Private access 7d-(9i) added                                                                   | To identify private roads affected by Article 12                                                                                                                            |
| Sheet 8 of 19           | 12          | Private access 8h-8i, 8j-8k, 8d-8l, and 8m-8n added Private access (6l)-8g added                                                                       | To identify private roads affected by Article 12                                                                                                                            |
| Sheet 9 of 19           | 13          | Private access (7a)-9c added Private access (7d)-9i added Private access 9j-9k, 9l-9m, and 9n-9o added                                                 | To identify private roads affected by Article 12                                                                                                                            |