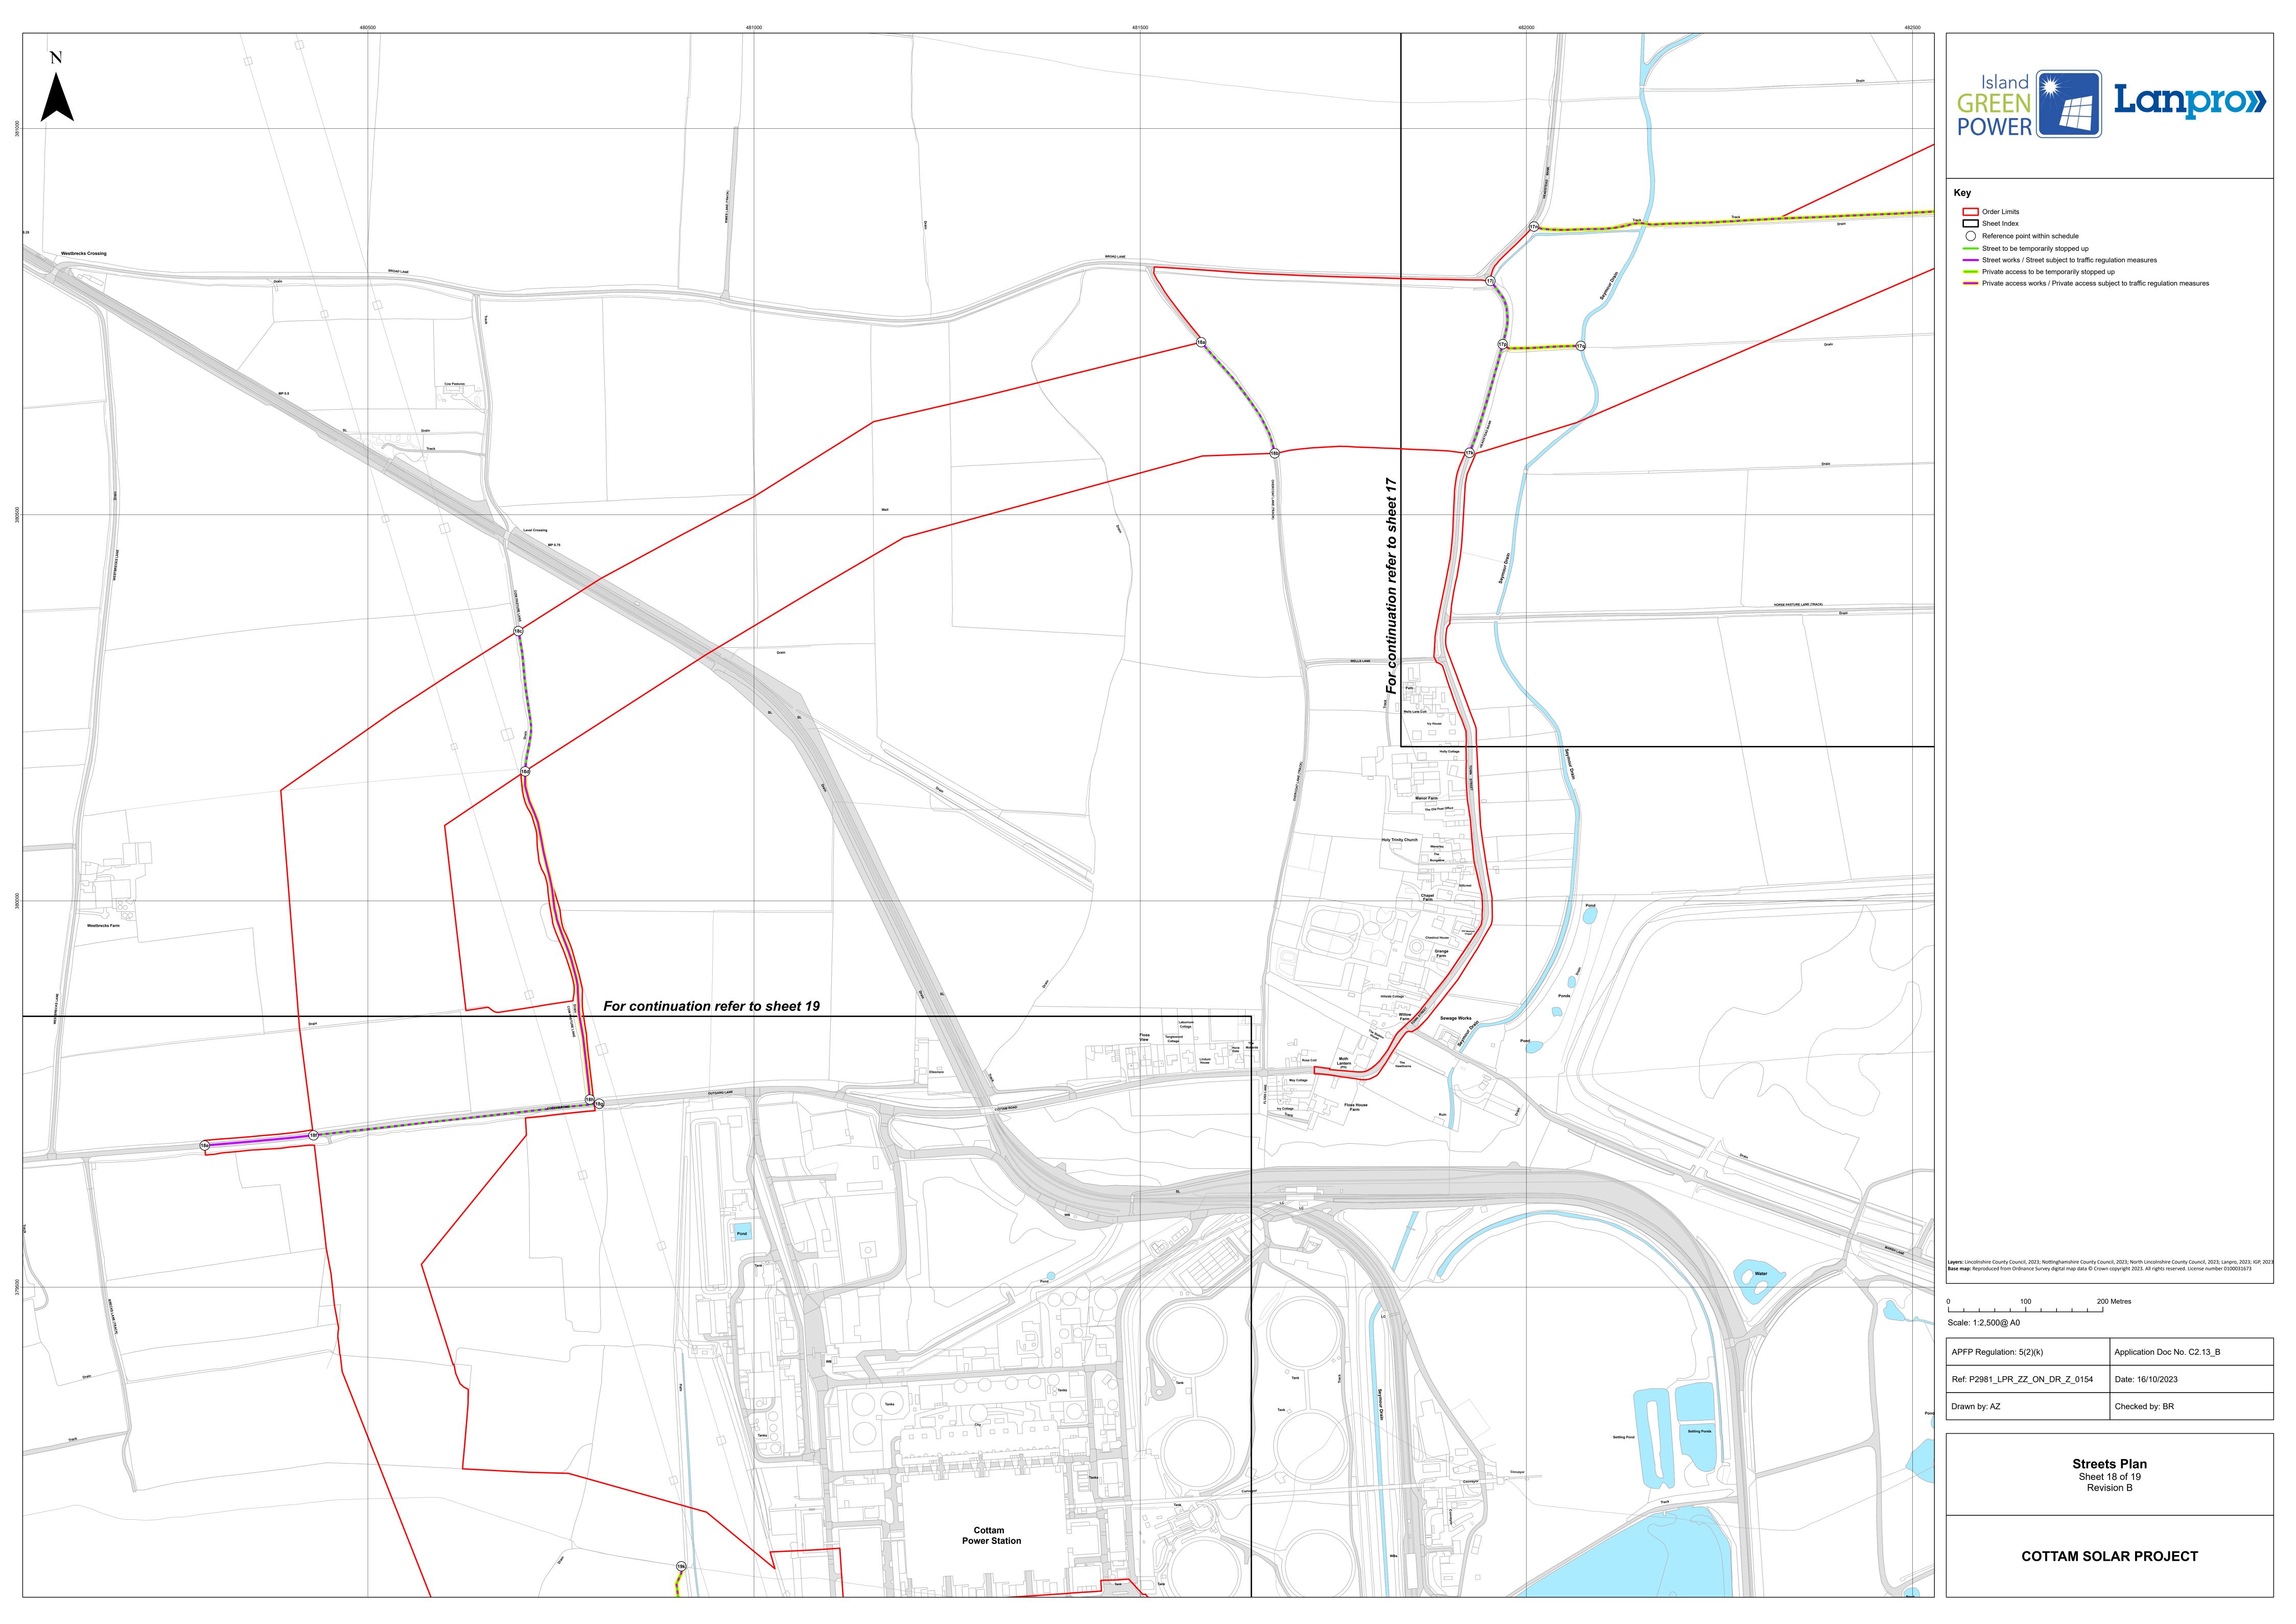

| <u>Sheet 10 of 19</u> | 14 | Private access 10l-(14e) added  Private access 10m-10n, 10o- 10p, 10p-10q, and 10r-10s added | To identify private roads affected by Article 12    |
|-----------------------|----|----------------------------------------------------------------------------------------------|-----------------------------------------------------|
| <u>Sheet 11 of 19</u> | 15 | Private access 11i-11j, 11k-11l, and 11m-11n added                                           | To identify private roads affected by Article 12    |
| Sheet 12 of 19        | 16 | Private access 12d-12e, 12f- 12g, and 12h-12i added Private access 12j-(13a) added           | To identify private roads<br>affected by Article 12 |
| Sheet 13 of 19        | 17 | Private access (12j)-13a added  Private access 13b-13c, 13d- 13e, and 13f-13g added          | To identify private roads<br>affected by Article 12 |
| Sheet 14 of 19        | 18 | Private access (10l)-14e added Private access 14f-14g added                                  | To identify private roads affected by Article 12    |
| <u>Sheet 15 of 19</u> | 19 | Private access 15i-15j and 15k-<br>15l added                                                 | To identify private roads affected by Article 12    |
| Sheet 16 of 19        | 20 | Private access 16e-16f, 16f-<br>16g, 16h-16i, and 16j-16k<br>added                           | To identify private roads affected by Article 12    |
| Sheet 17 of 19        | 21 | Private access 17l-17m, 17n-<br>17o, and 17p-17q added                                       | To identify private roads<br>affected by Article 12 |
| Sheet 18 of 19        | 22 | Private access 18d-18h added                                                                 | To identify private roads affected by Article 12    |
| Sheet 19 of 19        | 23 | Private access 19k-19l added                                                                 | To identify private roads affected by Article 12    |