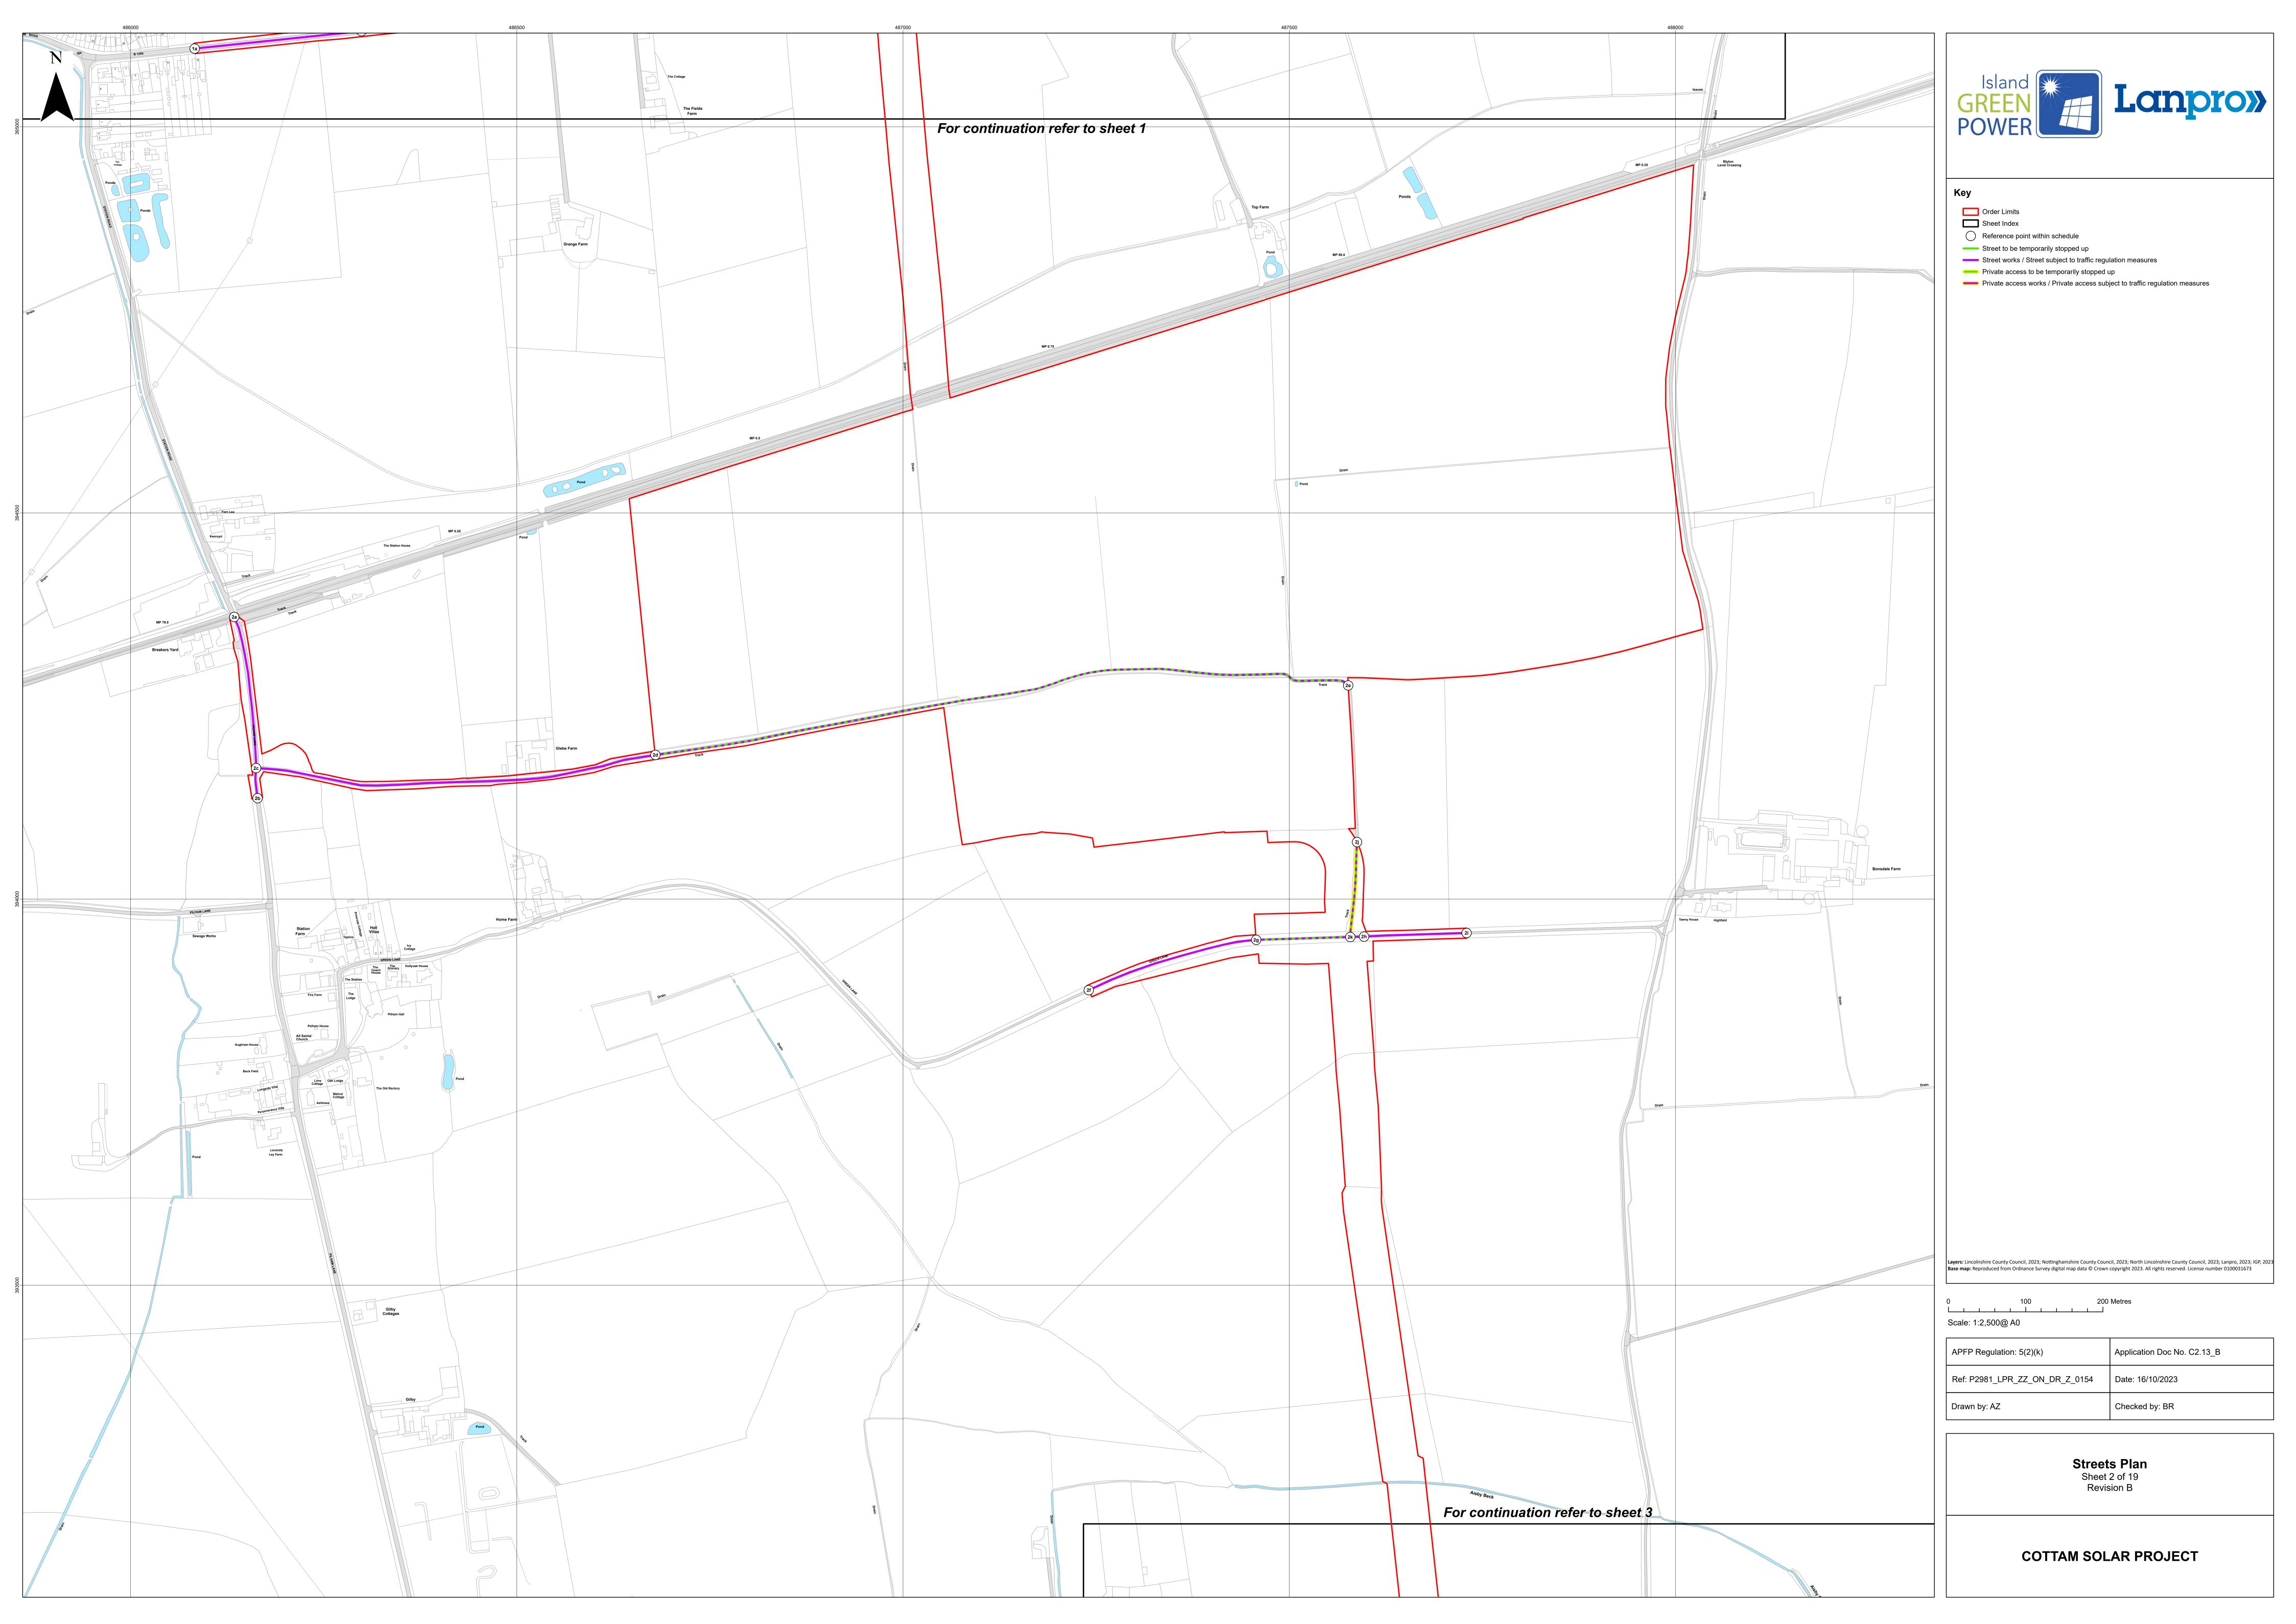

## **Schedule of Changes**

| <u>Figure Reference</u> | <u>Page</u> | <u>Description of Changes</u>                                                                                                                          | Reason for Revision                                                                                                                                                         |
|-------------------------|-------------|--------------------------------------------------------------------------------------------------------------------------------------------------------|-----------------------------------------------------------------------------------------------------------------------------------------------------------------------------|
| All sheets              | 4-23        | Revision B notation added to all plans and sheet number boxes                                                                                          | For presentational clarity.                                                                                                                                                 |
| <u>All sheets</u>       | 4-23        | Note added to Key to show private access to be temporarily stopped up, private access works and private access subject to traffic regulation measures. | Request from Examining Authority set out in Issue Specific Hearing 1.  To identify private roads that might be affected by Article 12 of the Draft Developed Consent Order. |
| Index Sheet             | 4           | Private access shown on Index Sheet Plan                                                                                                               | To identify private roads affected by Article 12                                                                                                                            |
| Sheet 1 of 19           | <u>5</u>    | Private access 1g-1h, 1i-1j, and 1k-1l added                                                                                                           | To identify private roads affected by Article 12                                                                                                                            |
| Sheet 2 of 19           | <u>6</u>    | Private access 2j-2k added                                                                                                                             | To identify private roads affected by Article 12                                                                                                                            |
| Sheet 3 of 19           | 7           | Private access 3g-3h, 3i-3j, 3k-3l, and 3m-3n added                                                                                                    | To identify private roads affected by Article 12                                                                                                                            |
| Sheet 4 of 19           | 8           | Private access 4h-4i added                                                                                                                             | To identify private roads affected by Article 12                                                                                                                            |
| Sheet 5 of 19           | 9           | Private access 5e-5f added                                                                                                                             | To identify private roads affected by Article 12                                                                                                                            |
| Sheet 6 of 19           | 10          | Private access 6h-6i and 6j-6k<br>added<br>Private access 6l-(8g) added                                                                                | To identify private roads affected by Article 12                                                                                                                            |
| Sheet 7 of 19           | 11          | Private access 7a-(9c) added Private access 7b-7c added Private access 7d-(9i) added                                                                   | To identify private roads affected by Article 12                                                                                                                            |
| Sheet 8 of 19           | 12          | Private access 8h-8i, 8j-8k, 8d-8l, and 8m-8n added Private access (6l)-8g added                                                                       | To identify private roads affected by Article 12                                                                                                                            |
| Sheet 9 of 19           | 13          | Private access (7a)-9c added Private access (7d)-9i added Private access 9j-9k, 9l-9m, and 9n-9o added                                                 | To identify private roads affected by Article 12                                                                                                                            |