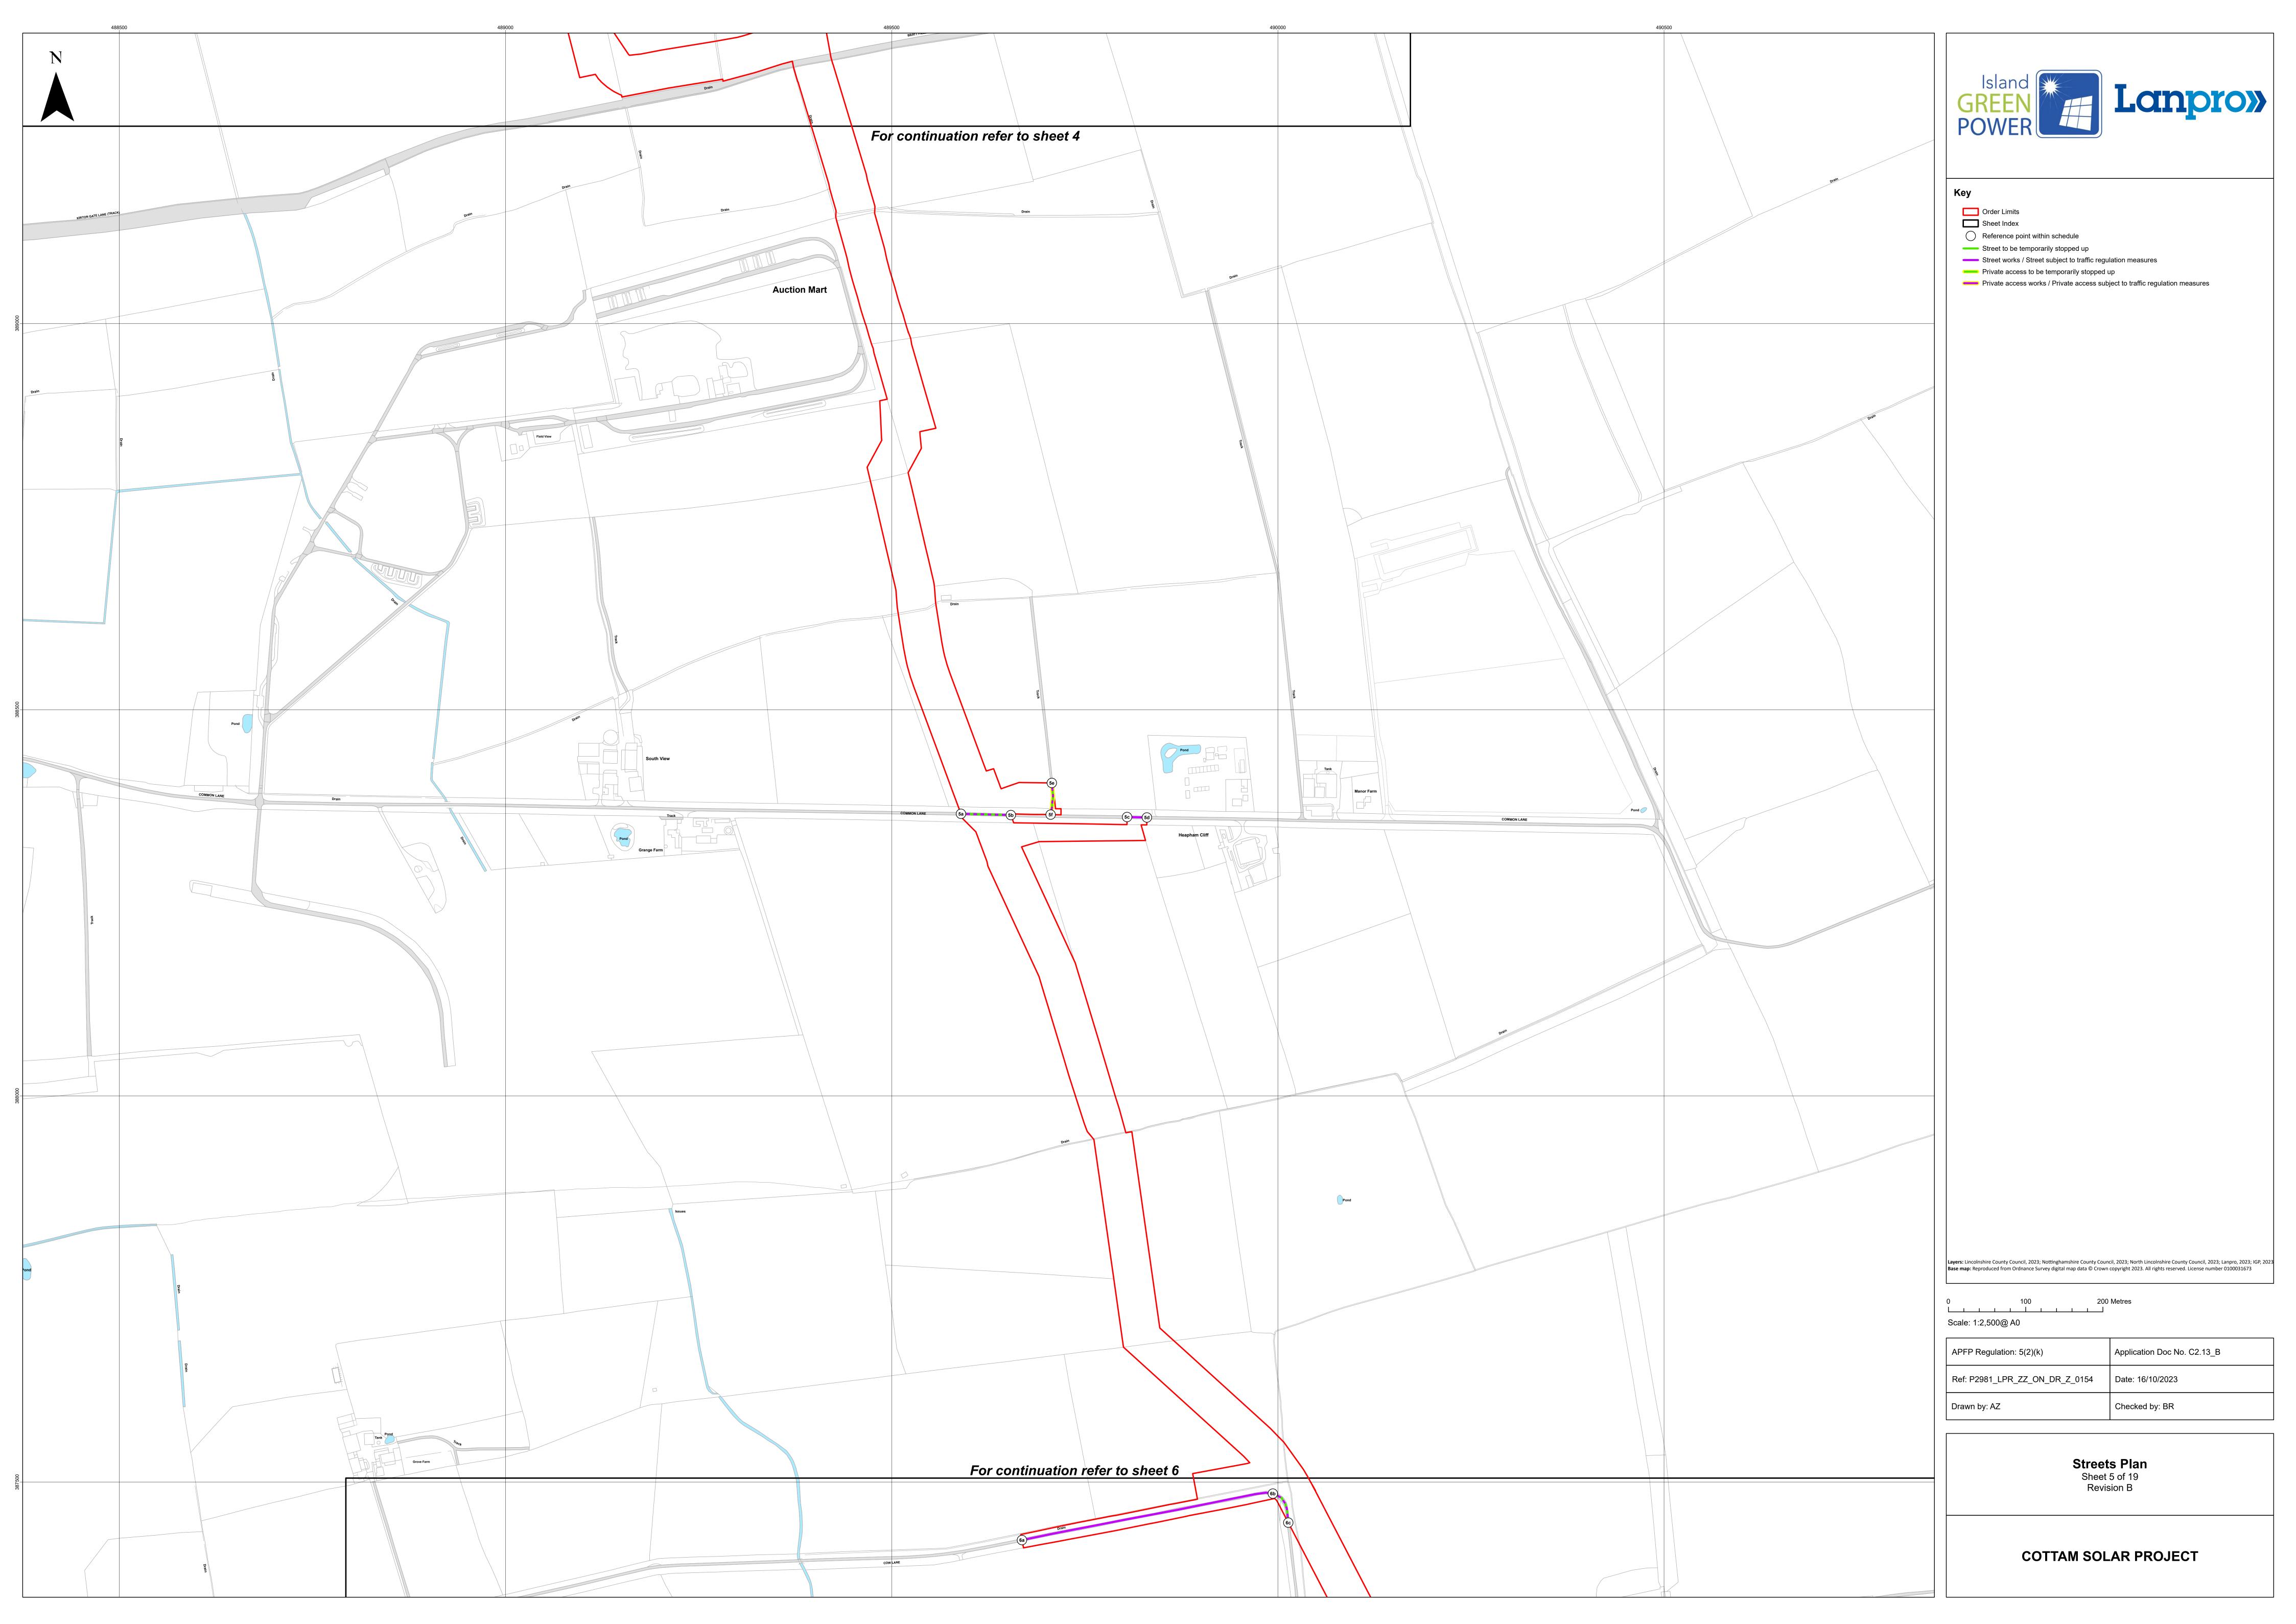

## **Schedule of Changes**

| <u>Figure Reference</u> | <u>Page</u> | <u>Description of Changes</u>                                                                                                                          | Reason for Revision                                                                                                                                                         |
|-------------------------|-------------|--------------------------------------------------------------------------------------------------------------------------------------------------------|-----------------------------------------------------------------------------------------------------------------------------------------------------------------------------|
| All sheets              | 4-23        | Revision B notation added to all plans and sheet number boxes                                                                                          | For presentational clarity.                                                                                                                                                 |
| <u>All sheets</u>       | 4-23        | Note added to Key to show private access to be temporarily stopped up, private access works and private access subject to traffic regulation measures. | Request from Examining Authority set out in Issue Specific Hearing 1.  To identify private roads that might be affected by Article 12 of the Draft Developed Consent Order. |
| Index Sheet             | 4           | Private access shown on Index Sheet Plan                                                                                                               | To identify private roads affected by Article 12                                                                                                                            |
| Sheet 1 of 19           | <u>5</u>    | Private access 1g-1h, 1i-1j, and 1k-1l added                                                                                                           | To identify private roads affected by Article 12                                                                                                                            |
| Sheet 2 of 19           | <u>6</u>    | Private access 2j-2k added                                                                                                                             | To identify private roads affected by Article 12                                                                                                                            |
| Sheet 3 of 19           | 7           | Private access 3g-3h, 3i-3j, 3k-3l, and 3m-3n added                                                                                                    | To identify private roads affected by Article 12                                                                                                                            |
| Sheet 4 of 19           | 8           | Private access 4h-4i added                                                                                                                             | To identify private roads affected by Article 12                                                                                                                            |
| Sheet 5 of 19           | 9           | Private access 5e-5f added                                                                                                                             | To identify private roads affected by Article 12                                                                                                                            |
| Sheet 6 of 19           | 10          | Private access 6h-6i and 6j-6k<br>added<br>Private access 6l-(8g) added                                                                                | To identify private roads affected by Article 12                                                                                                                            |
| Sheet 7 of 19           | 11          | Private access 7a-(9c) added Private access 7b-7c added Private access 7d-(9i) added                                                                   | To identify private roads affected by Article 12                                                                                                                            |
| Sheet 8 of 19           | 12          | Private access 8h-8i, 8j-8k, 8d-8l, and 8m-8n added Private access (6l)-8g added                                                                       | To identify private roads affected by Article 12                                                                                                                            |
| Sheet 9 of 19           | 13          | Private access (7a)-9c added Private access (7d)-9i added Private access 9j-9k, 9l-9m, and 9n-9o added                                                 | To identify private roads affected by Article 12                                                                                                                            |

| <u>Sheet 10 of 19</u> | 14 | Private access 10l-(14e) added  Private access 10m-10n, 10o- 10p, 10p-10q, and 10r-10s added | To identify private roads affected by Article 12    |
|-----------------------|----|----------------------------------------------------------------------------------------------|-----------------------------------------------------|
| <u>Sheet 11 of 19</u> | 15 | Private access 11i-11j, 11k-11l, and 11m-11n added                                           | To identify private roads affected by Article 12    |
| Sheet 12 of 19        | 16 | Private access 12d-12e, 12f- 12g, and 12h-12i added Private access 12j-(13a) added           | To identify private roads<br>affected by Article 12 |
| Sheet 13 of 19        | 17 | Private access (12j)-13a added  Private access 13b-13c, 13d- 13e, and 13f-13g added          | To identify private roads<br>affected by Article 12 |
| Sheet 14 of 19        | 18 | Private access (10l)-14e added Private access 14f-14g added                                  | To identify private roads affected by Article 12    |
| <u>Sheet 15 of 19</u> | 19 | Private access 15i-15j and 15k-<br>15l added                                                 | To identify private roads affected by Article 12    |
| Sheet 16 of 19        | 20 | Private access 16e-16f, 16f-<br>16g, 16h-16i, and 16j-16k<br>added                           | To identify private roads affected by Article 12    |
| Sheet 17 of 19        | 21 | Private access 17l-17m, 17n-<br>17o, and 17p-17q added                                       | To identify private roads<br>affected by Article 12 |
| Sheet 18 of 19        | 22 | Private access 18d-18h added                                                                 | To identify private roads affected by Article 12    |
| Sheet 19 of 19        | 23 | Private access 19k-19l added                                                                 | To identify private roads affected by Article 12    |