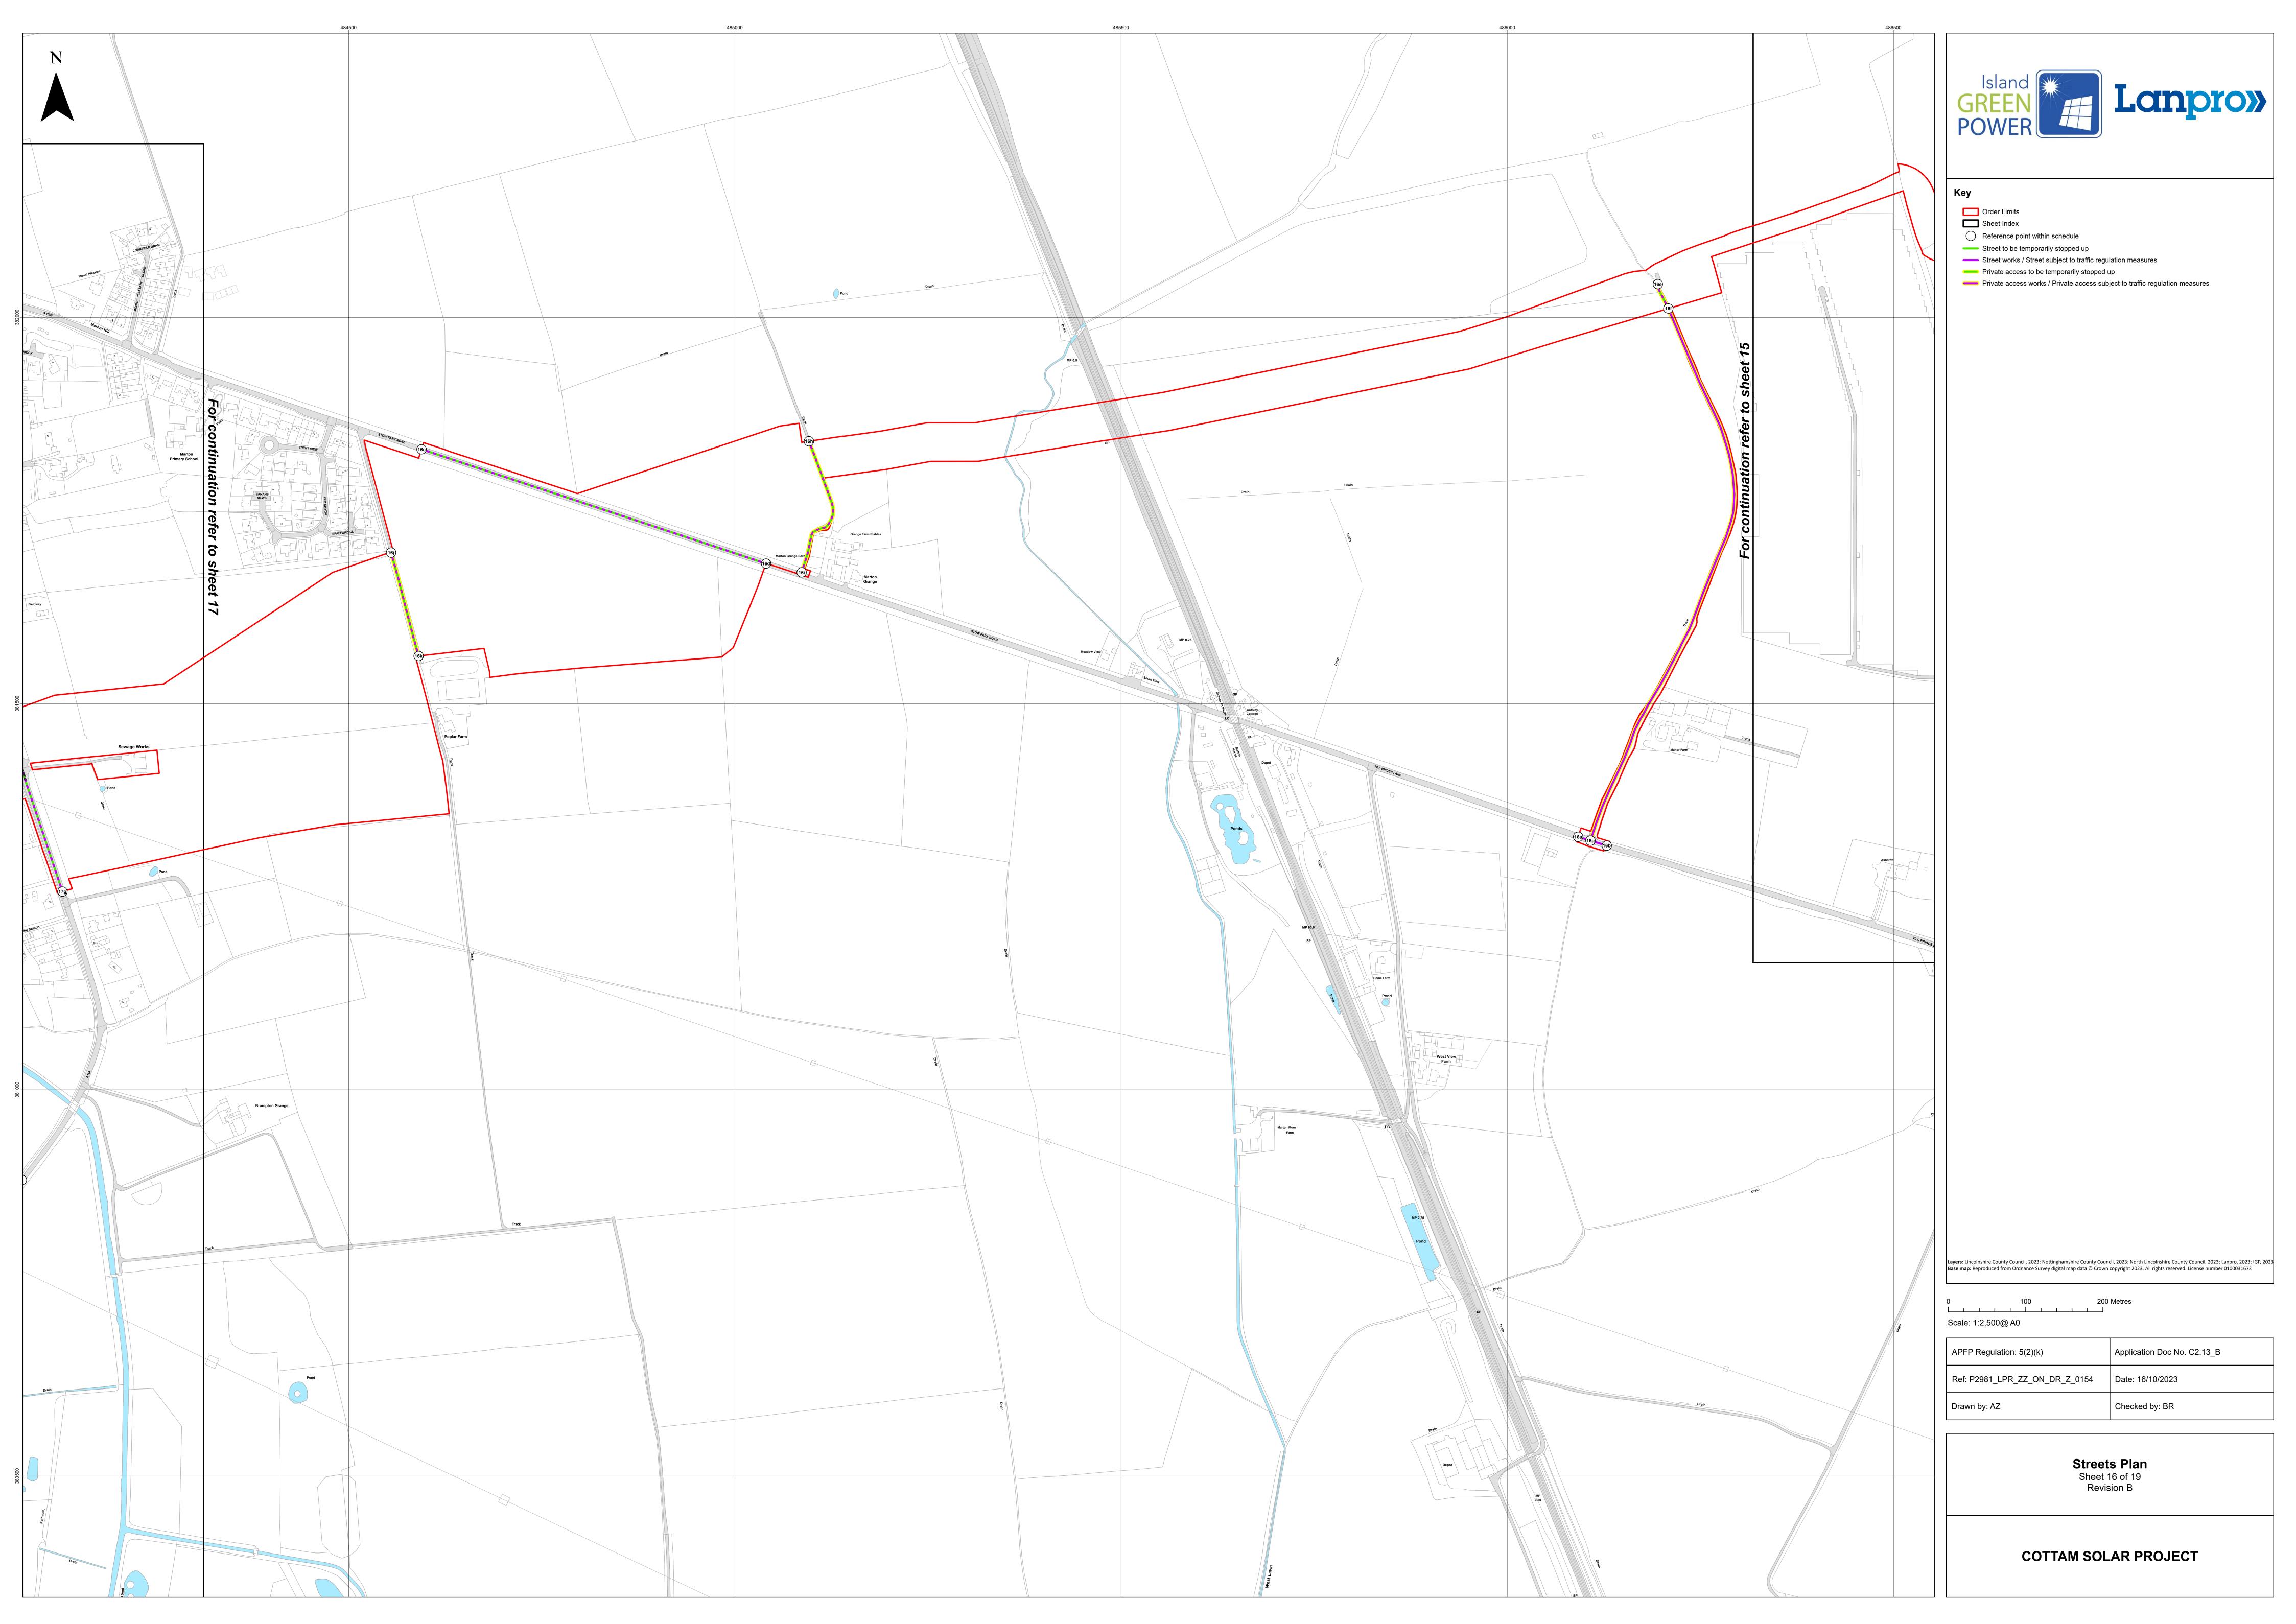

| <u>Sheet 10 of 19</u> | 14 | Private access 10l-(14e) added  Private access 10m-10n, 10o- 10p, 10p-10q, and 10r-10s added | To identify private roads affected by Article 12    |
|-----------------------|----|----------------------------------------------------------------------------------------------|-----------------------------------------------------|
| <u>Sheet 11 of 19</u> | 15 | Private access 11i-11j, 11k-11l, and 11m-11n added                                           | To identify private roads affected by Article 12    |
| Sheet 12 of 19        | 16 | Private access 12d-12e, 12f- 12g, and 12h-12i added Private access 12j-(13a) added           | To identify private roads<br>affected by Article 12 |
| Sheet 13 of 19        | 17 | Private access (12j)-13a added  Private access 13b-13c, 13d- 13e, and 13f-13g added          | To identify private roads<br>affected by Article 12 |
| Sheet 14 of 19        | 18 | Private access (10l)-14e added Private access 14f-14g added                                  | To identify private roads affected by Article 12    |
| <u>Sheet 15 of 19</u> | 19 | Private access 15i-15j and 15k-<br>15l added                                                 | To identify private roads affected by Article 12    |
| Sheet 16 of 19        | 20 | Private access 16e-16f, 16f-<br>16g, 16h-16i, and 16j-16k<br>added                           | To identify private roads affected by Article 12    |
| Sheet 17 of 19        | 21 | Private access 17l-17m, 17n-<br>17o, and 17p-17q added                                       | To identify private roads<br>affected by Article 12 |
| Sheet 18 of 19        | 22 | Private access 18d-18h added                                                                 | To identify private roads affected by Article 12    |
| Sheet 19 of 19        | 23 | Private access 19k-19l added                                                                 | To identify private roads affected by Article 12    |